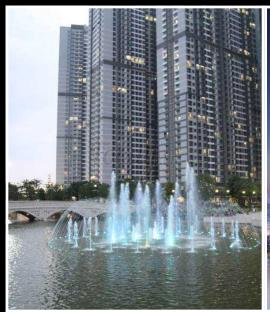

Resale L5-xx.10

Size: 79.10 m2 | 71.60 m2 | 02 Bed

## **Vinhomes Central Park**

| Code         | RS20220621 | Handover              |                   |
|--------------|------------|-----------------------|-------------------|
| Building     | Landmark 5 | Handover<br>Condition | Fully furnished   |
| No. of floor | 47         | Ownership             | SPA for foreigner |
| Floor        | High       | Status                |                   |
| Unit No      | 10         | Direction             |                   |
| Bedrooms     | 02         | View                  |                   |
| Bathrooms    | 02         |                       |                   |
|              |            |                       |                   |



VINTALI PARK 720A Dien Bien Phu Street,