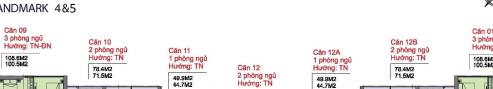

#### APARTMENT LAYOUT

#### MẶT BẰNG Điển hình tầng 2 - 22 và 24 - 48 LANDMARK 4&5

#### MẶT BẰNG CĂN HỘ TẦNG 23 (CĂN HỘ 10) THE LANDMARK 5

DIỆN TÍCH TIM TƯỚNG: 79.1 M2 DIÊN TÍCH THÔNG THỦY: 71.6 M2

Thông số trong bản vẽ là tương đối, thông số chính thức của từng căn hộ sẽ được quy định tại văn bản ký kết của Chủ đầu tư và Khách hàng

## MẶT BẰNG CĂN HỘ TẦNG 23 (CĂN HỘ 10) THE LANDMARK 5

DIỆN TÍCH TIM TƯỜNG: 79.1 M2 DIỆN TÍCH THÔNG THỦY: 71.6 M2

Thông số trong bản vẽ là tương đối, thông số chính thức của từng căn hộ sẽ được quy định tại văn bản ký kết của Chủ đầu tư và Khách hàng