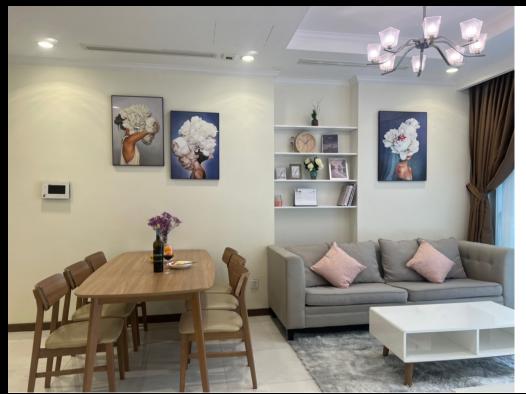

#### MẶT BẰNG CĂN HỘ TẦNG 23 (CĂN HỘ 10) THE LANDMARK 5

DIỆN TÍCH TIM TƯỚNG: 79.1 M2 DIÊN TÍCH THÔNG THỦY: 71.6 M2

Thông số trong bản vẽ là tương đối, thông số chính thức của từng căn hộ sẽ được quy định tại văn bản ký kết của Chủ đầu tư và Khách hàng

## MẶT BẰNG CĂN HỘ TẦNG 23 (CĂN HỘ 10) THE LANDMARK 5

DIỆN TÍCH TIM TƯỜNG: 79.1 M2 DIỆN TÍCH THÔNG THỦY: 71.6 M2

Thông số trong bản vẽ là tương đối, thông số chính thức của từng căn hộ sẽ được quy định tại văn bản ký kết của Chủ đầu tư và Khách hàng