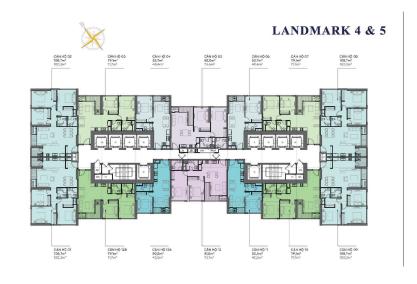

- Information is for reference only.
- Export date: November 02, 2022 16:38

#### A. ORIGINAL PRICE (USD)

| Total Price(VAT, MF)         | 0       |
|------------------------------|---------|
| VAT                          | 0       |
| Maintenance Fee              | 0       |
| Unpaid Amount (1)            | 0       |
| Paid Amount                  | 0       |
| B. RESALE PRICE<br>(USD) (2) | 309,013 |
| Fees and charges             | Include |
| C. BUYER'S PRICE (3)         | 309,013 |



Price: 309,013 USD

#### **TIEN NGUYEN**

Phone: 093 113 1822

Email: support@vnkic.com

#### **PROPLINK**

32 Tran Luu Street, An Phu Ward, Thu Duc City, Ho Chi Minh City, Vietnam

### GENERAL LAYOUT OF PROJECT



#### APARTMENT LAYOUT

#### MẶT BẰNG Điển hình tầng 2 - 22 và 24 - 48 LANDMARK 4&5







# **X**

#### MẶT BẰNG CĂN HỘ TẦNG 23 (CĂN HỘ 10) THE LANDMARK 5

DIỆN TÍCH TIM TƯỚNG: 79.1 M2 DIÊN TÍCH THÔNG THỦY: 71.6 M2







Thông số trong bản vẽ là tương đối, thông số chính thức của từng căn hộ sẽ được quy định tại văn bản ký kết của Chủ đầu tư và Khách hàng

## APPARTMENT IMAGE & LAYOUT





## MẶT BẰNG CĂN HỘ TẦNG 23 (CĂN HỘ 10) THE LANDMARK 5

DIỆN TÍCH TIM TƯỜNG: 79.1 M2 DIỆN TÍCH THÔNG THỦY: 71.6 M2







Thông số trong bản vẽ là tương đối, thông số chính thức của từng căn hộ sẽ được quy định tại văn bản ký kết của Chủ đầu tư và Khách hàng