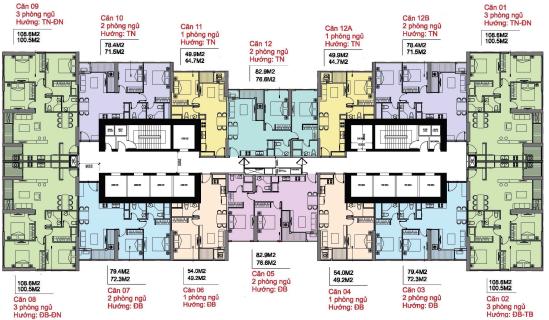

.
- Information is for reference only.
- Export date: November 02, 2022 16:38

#### A. ORIGINAL PRICE (USD)

| Total Price(VAT, MF)         | 0       |
|------------------------------|---------|
| VAT                          | 0       |
| Maintenance Fee              | 0       |
| Unpaid Amount (1)            | 0       |
| Paid Amount                  | 0       |
| B. RESALE PRICE<br>(USD) (2) | 309,013 |
| Fees and charges             | Include |
| C. BUYER'S PRICE (3)         | 309,013 |



Price: 309,013 USD

#### **TIEN NGUYEN**

Phone: 093 113 1822

Email: support@vnkic.com

#### **PROPLINK**

32 Tran Luu Street, An Phu Ward, Thu Duc City, Ho Chi Minh City, Vietnam

### GENERAL LAYOUT OF PROJECT



#### APARTMENT LAYOUT

#### MẶT BẰNG Điển hình tầng 2 - 22 và 24 - 48 LANDMARK 4&5







# **X**

#### MẶT BẰNG CĂN HỘ TẦNG 23 (CĂN HỘ 10) THE LANDMARK 5

DIỆN TÍCH TIM TƯỚNG: 79.1 M2 DIÊN TÍCH THÔNG THỦY: 71.6 M2







Thông số trong bản vẽ là tương đối, thông số chính thức của từng căn hộ sẽ được quy định tại văn bản ký kết của Chủ đầu tư và Khách hàng

## APPARTMENT IMAGE & LAYOUT





## MẶT BẰNG CĂN HỘ TẦNG 23 (CĂN HỘ 10) THE LANDMARK 5

DIỆN TÍCH TIM TƯỜNG: 79.1 M2 DIỆN TÍCH THÔNG THỦY: 71.6 M2







Thông số trong bản vẽ là tương đối, thông số chính thức của từng căn hộ sẽ được quy định tại văn bản ký kết của Chủ đầu tư và Khách hàng