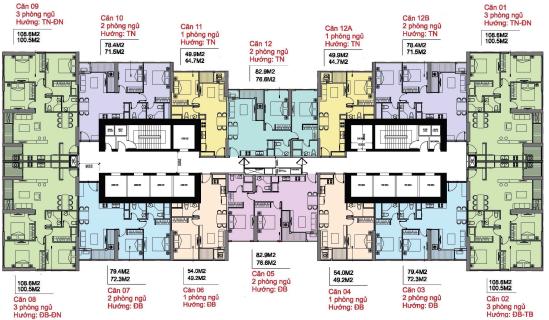

#### MẶT BẰNG CĂN HỘ TẦNG 23 (CĂN HỘ 10) THE LANDMARK 5

DIỆN TÍCH TIM TƯỚNG: 79.1 M2 DIÊN TÍCH THÔNG THỦY: 71.6 M2

Thông số trong bản vẽ là tương đối, thông số chính thức của từng căn hộ sẽ được quy định tại văn bản ký kết của Chủ đầu tư và Khách hàng

## MẶT BẰNG CĂN HỘ TẦNG 23 (CĂN HỘ 10) THE LANDMARK 5

DIỆN TÍCH TIM TƯỜNG: 79.1 M2 DIỆN TÍCH THÔNG THỦY: 71.6 M2

Thông số trong bản vẽ là tương đối, thông số chính thức của từng căn hộ sẽ được quy định tại văn bản ký kết của Chủ đầu tư và Khách hàng