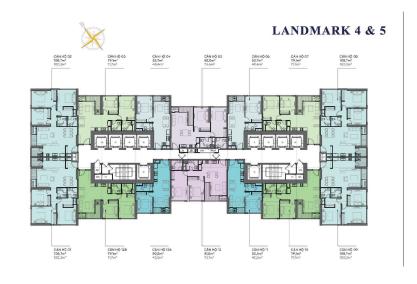

#### MẶT BẰNG Điển hình tầng 2 - 22 và 24 - 48 LANDMARK 4&5

#### MẶT BẰNG CĂN HỘ TẦNG 23 (CĂN HỘ 10) THE LANDMARK 5

DIỆN TÍCH TIM TƯỚNG: 79.1 M2 DIÊN TÍCH THÔNG THỦY: 71.6 M2

Thông số trong bản vẽ là tương đối, thông số chính thức của từng căn hộ sẽ được quy định tại văn bản ký kết của Chủ đầu tư và Khách hàng

## MẶT BẰNG CĂN HỘ TẦNG 23 (CĂN HỘ 10) THE LANDMARK 5

DIỆN TÍCH TIM TƯỜNG: 79.1 M2 DIỆN TÍCH THÔNG THỦY: 71.6 M2

Thông số trong bản vẽ là tương đối, thông số chính thức của từng căn hộ sẽ được quy định tại văn bản ký kết của Chủ đầu tư và Khách hàng