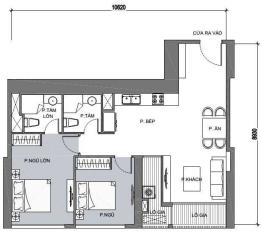

#### MẶT BẰNG CĂN HỘ TẦNG 23 (CĂN HỘ 10) THE LANDMARK 5

DIỆN TÍCH TIM TƯỚNG: 79.1 M2 DIÊN TÍCH THÔNG THỦY: 71.6 M2

Thông số trong bản vẽ là tương đối, thông số chính thức của từng căn hộ sẽ được quy định tại văn bản ký kết của Chủ đầu tư và Khách hàng

## MẶT BẰNG CĂN HỘ TẦNG 23 (CĂN HỘ 10) THE LANDMARK 5

DIỆN TÍCH TIM TƯỜNG: 79.1 M2 DIỆN TÍCH THÔNG THỦY: 71.6 M2

Thông số trong bản vẽ là tương đối, thông số chính thức của từng căn hộ sẽ được quy định tại văn bản ký kết của Chủ đầu tư và Khách hàng