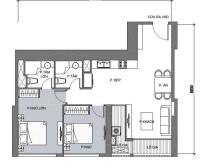

#### MẶT BẰNG CĂN HỘ TẦNG 23 (CĂN HỘ 10) THE LANDMARK 5

DIỆN TÍCH TIM TƯỚNG: 79.1 M2 DIÊN TÍCH THÔNG THỦY: 71.6 M2

Thông số trong bản vẽ là tương đối, thông số chính thức của từng căn hộ sẽ được quy định tại văn bản ký kết của Chủ đầu tư và Khách hàng

## MẶT BẰNG CĂN HỘ TẦNG 23 (CĂN HỘ 10) THE LANDMARK 5

DIỆN TÍCH TIM TƯỜNG: 79.1 M2 DIỆN TÍCH THÔNG THỦY: 71.6 M2

Thông số trong bản vẽ là tương đối, thông số chính thức của từng căn hộ sẽ được quy định tại văn bản ký kết của Chủ đầu tư và Khách hàng