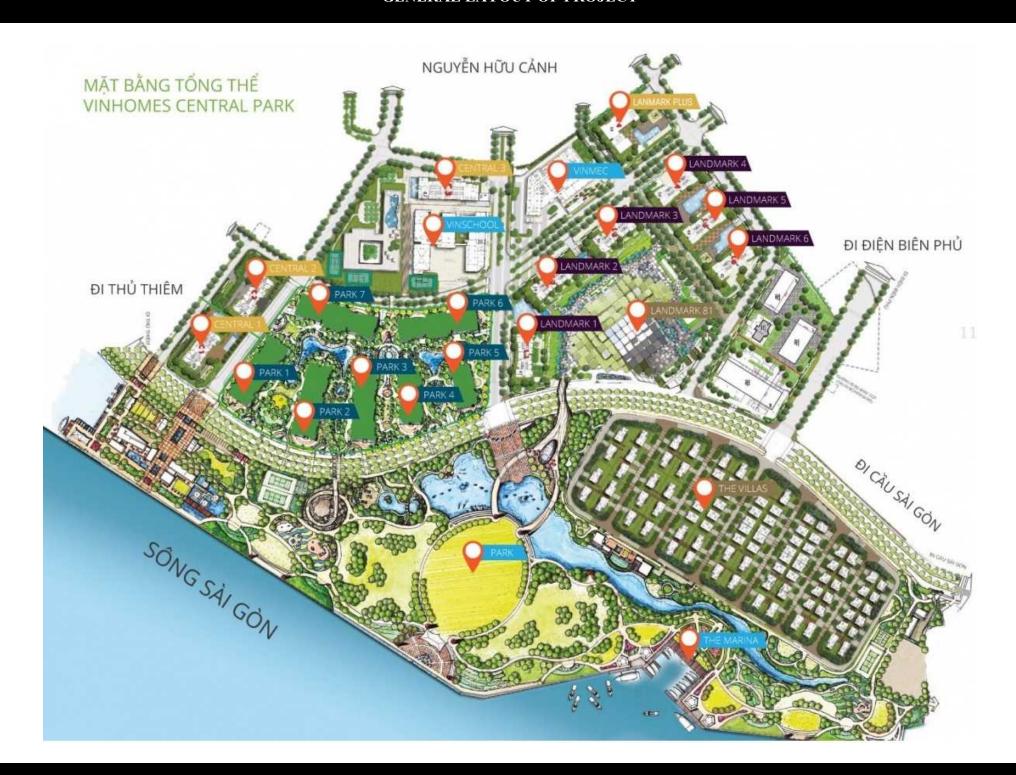

all pay in total.
- (3) Buyer shall pay to Seller.
- Information is for reference only.
- Export date: November 02, 2022 16:19

| A. ORIG | HNAL | PRICE | (USD) |
|---------|------|-------|-------|

| Total Price(VAT, MF)         | 0       |
|------------------------------|---------|
| VAT                          | 0       |
| Maintenance Fee              | 0       |
| Unpaid Amount (1)            | 0       |
| Paid Amount                  | 0       |
| B. RESALE PRICE<br>(USD) (2) | 309,013 |
| Fees and charges             | Include |
| C. BUYER'S PRICE (3)         | 309,013 |



Price: 309,013 USD

### **TIEN NGUYEN**

Phone: 093 113 1822

Email: support@vnkic.com

#### **PROPLINK**

32 Tran Luu Street, An Phu Ward, Thu Duc City, Ho Chi Minh City, Vietnam

## GENERAL LAYOUT OF PROJECT



#### APARTMENT LAYOUT

#### MẶT BẰNG Điển hình tầng 2 - 22 và 24 - 48 LANDMARK 4&5







# **X**

#### MẶT BẰNG CĂN HỘ TẦNG 23 (CĂN HỘ 10) THE LANDMARK 5

DIỆN TÍCH TIM TƯỚNG: 79.1 M2 DIÊN TÍCH THÔNG THỦY: 71.6 M2







Thông số trong bản vẽ là tương đối, thông số chính thức của từng căn hộ sẽ được quy định tại văn bản ký kết của Chủ đầu tư và Khách hàng

## APPARTMENT IMAGE & LAYOUT





## MẶT BẰNG CĂN HỘ TẦNG 23 (CĂN HỘ 10) THE LANDMARK 5

DIỆN TÍCH TIM TƯỜNG: 79.1 M2 DIỆN TÍCH THÔNG THỦY: 71.6 M2







Thông số trong bản vẽ là tương đối, thông số chính thức của từng căn hộ sẽ được quy định tại văn bản ký kết của Chủ đầu tư và Khách hàng