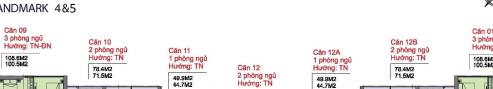

#### APARTMENT LAYOUT

#### MẶT BẰNG Điển hình tầng 2 - 22 và 24 - 48 LANDMARK 4&5