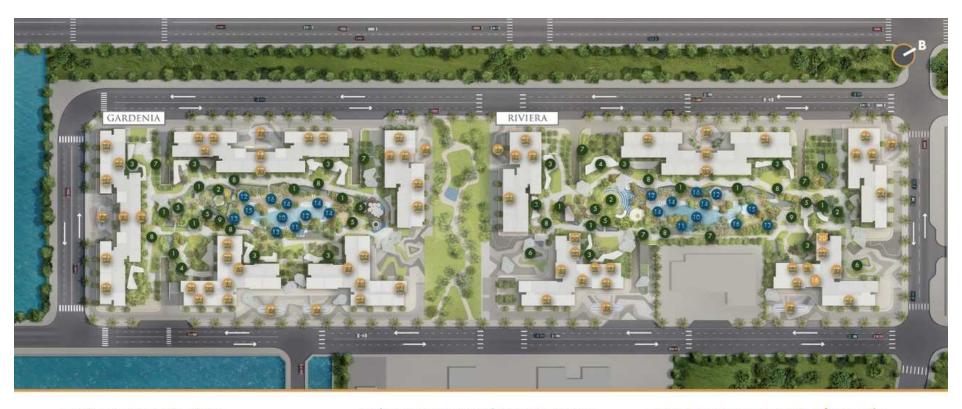

### GENERAL LAYOUT OF PROJECT

## VƯỚN XANH TIỆN ÍCH GARDEN OF THE FUTURE

Khu tổ chức sự kiện

Hàng rào xanh

Greenery Fence

Lối đi bộ xanh

BBQ Area

Green Lawn Walkway

Khu tiệc nướng BBQ ngoài trời

Event Plaza

- Suối nước cảnh quan Water Cascade
- 2 Khu vui chai tré em ngoài trài Outdoor Kid Playground
- 3 Khu đọc sách, trò chuyện Reading Area
- Khu thể thao ngoài trời
- Wellness Zone
- 5 Khu vực thư giản theo chủ để Thematic Pavilion

# HÔ BƠI PHI THUYỀN "SPACESHIP" "SPACESHIP" SWIMMING POOL

- Hổ bơi 2 tổng (đài 50m) Swimming Pool (50m)
- Bốn Jaccuzi đặc đảo Special Jaccuzzi
- Ghế thu gián có mái che Relaxing Seats
  - Không gian xanh thư giản
- Khu tắm nắng nghi dưỡng Sun-bathing Area
- Hổ bơi trẻ em Kid's Swimming Pool
- Khu đi bộ ngoài trời Greenery Walkway

# TIỆN ÍCH TRONG NHÀ ĐẮNG CẤP PREMIUM INDOOR AMENITIES

- Drém don/trà khách Drop-off Area
- (18) Khu vực đón khách Premium Lobby
- Sánh đón tiếp sang trong Premium Lounge
- 20 Khu vuc Business Center Business Center
- 21 Phòng sinh hoạt công đồng Community Hall
- Khu vui chal trê em trong nhà Indoor Kid Playground
- 23 Phong gym trong nha
- 24 Khu shaphouse hiện đại Shaphouse