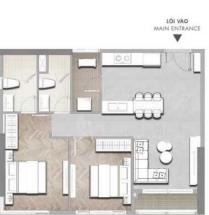

### APARTMENT LAYOUT

Lus y: Chúng thủ đó nổ lục và cấn trong để hoàn fhiện tại liệu này. Tay nhiên tại liệu chỉ dùng với mục dịch hàm kháo. Hình ánh, sa đó kỳ thuật, bố tri nội ngoại thất hay thông tin mô tà chi nhằm mục dịch minh hoạ, libhong phải là thong tin hiện thực hay cana kết pháp lý. Thông tin chính thúc cán có trên họp dóng.

Ghi chứ: Điện tích sử dụng cán hộ sau cũng sẽ được xác minh bởi đơn vị đo đọc. Nước: Final upable grea to be serified by surveyor.

Dién Tich Tim Tubog / Gross Scientile Area (GSA)
 Dién Tich Thông thủy / Net Scientile Area (NSA)

2 PN / BR LOAI / TYPE 1 GSA: 72.17 - 76.31 m<sup>2</sup> NSA: 65.36 - 70.56 m<sup>2</sup>

2 PN / BR LOAI / TYPE 2 GSA: 72.12 m<sup>2</sup> NSA: 66.09 - 66.56 m<sup>2</sup>

## APPARTMENT IMAGE & LAYOUT

2 PN / BR LOAI / TYPE 1 GSA: 72.17 - 76.31 m<sup>2</sup> NSA: 65.36 - 70.56 m<sup>2</sup> 2 PN / BR LOAI / TYPE 2 GSA: 72.12 m<sup>2</sup> NSA: 66.09 - 66.56 m<sup>2</sup>