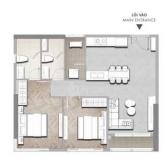

### APARTMENT LAYOUT

Lus y: Chúng thủ đó nổ lục và cấn trong để hoàn fhiện tại liệu này. Tay nhiên tại liệu chỉ dùng với mục dịch hàm kháo. Hình ánh, sa đó kỳ thuật, bố tri nội ngoại thất hay thông tin mô tà chi nhằm mục dịch minh hoạ, libhong phải là thong tin hiện thực hay cana kết pháp lý. Thông tin chính thúc cán có trên họp dóng.

Ghi chứ: Điện tích sử dụng cán hộ sau cũng sẽ được xác minh bởi đơn vị đo đọc. Nước: Final upable grea to be serified by surveyor.

Dién Tich Tim Tubog / Gross Scientile Area (GSA)
 Dién Tich Thông thủy / Net Scientile Area (NSA)

2 PN / BR LOAI / TYPE 1 GSA: 72.17 - 76.31 m<sup>2</sup> NSA: 65.36 - 70.56 m<sup>2</sup>

2 PN / BR LOAI / TYPE 2 GSA: 72.12 m<sup>2</sup> NSA: 66.09 - 66.56 m<sup>2</sup>

## APPARTMENT IMAGE & LAYOUT

2 PN / BR LOAI / TYPE 1 GSA: 72.17 - 76.31 m<sup>2</sup> NSA: 65.36 - 70.56 m<sup>2</sup> 2 PN / BR LOAI / TYPE 2 GSA: 72.12 m<sup>2</sup> NSA: 66.09 - 66.56 m<sup>2</sup>