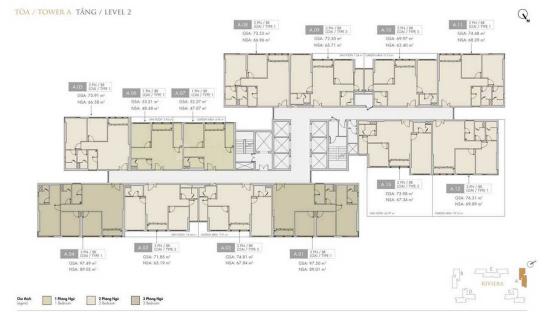

### APARTMENT LAYOUT

Lus y: Chúng thủ đó nổ lục và cấn trong để hoàn fhiện tại liệu này. Tay nhiên tại liệu chỉ dùng với mục dịch hàm kháo. Hình ánh, sa đó kỳ thuật, bố tri nội ngoại thất hay thông tin mô tà chi nhằm mục dịch minh hoạ, libhong phải là thong tin hiện thực hay cana kết pháp lý. Thông tin chính thúc cán có trên họp dóng.

Ghi chứ: Điện tích sử dụng cán hộ sau cũng sẽ được xác minh bởi đơn vị đo đọc. Nước: Final upable grea to be serified by surveyor.

Dién Tich Tim Tubog / Gross Scientile Area (GSA)
 Dién Tich Thông thủy / Net Scientile Area (NSA)

2 PN / BR LOAI / TYPE 1 GSA: 72.17 - 76.31 m<sup>2</sup> NSA: 65.36 - 70.56 m<sup>2</sup>

2 PN / BR LOAI / TYPE 2 GSA: 72.12 m<sup>2</sup> NSA: 66.09 - 66.56 m<sup>2</sup>