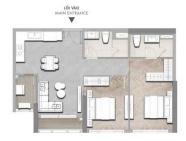

### APARTMENT LAYOUT

Lus y: Chúng thủ đó nổ lục và cấn trong để hoàn fhiện tại liệu này. Tay nhiên tại liệu chỉ dùng với mục dịch hàm kháo. Hình ánh, sa đó kỳ thuật, bố tri nội ngoại thất hay thông tin mô tà chi nhằm mục dịch minh hoạ, libhong phải là thong tin hiện thực hay cana kết pháp lý. Thông tin chính thúc cán có trên họp dóng.

Ghi chứ: Điện tích sử dụng cán hộ sau cũng sẽ được xác minh bởi đơn vị đo đọc. Nước: Final upable grea to be serified by surveyor.

Dién Tich Tim Tubog / Gross Scientile Area (GSA)
 Dién Tich Thông thủy / Net Scientile Area (NSA)

2 PN / BR LOAI / TYPE 1 GSA: 72.17 - 76.31 m<sup>2</sup> NSA: 65.36 - 70.56 m<sup>2</sup>

2 PN / BR LOAI / TYPE 2 GSA: 72.12 m<sup>2</sup> NSA: 66.09 - 66.56 m<sup>2</sup>

## APPARTMENT IMAGE & LAYOUT

2 PN / BR LOAI / TYPE 1 GSA: 72.17 - 76.31 m<sup>2</sup> NSA: 65.36 - 70.56 m<sup>2</sup> 2 PN / BR LOAI / TYPE 2 GSA: 72.12 m<sup>2</sup> NSA: 66.09 - 66.56 m<sup>2</sup>