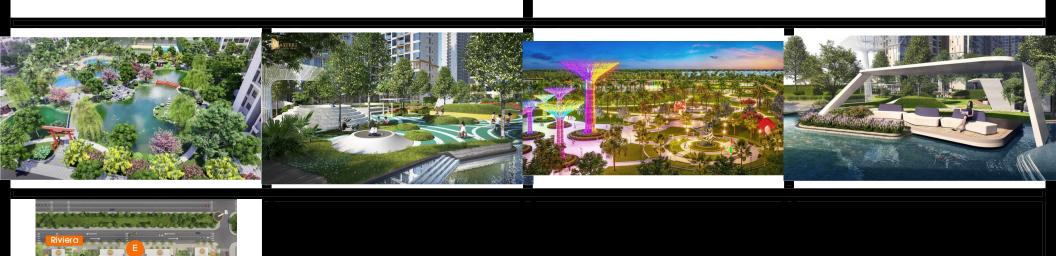

### GENERAL LAYOUT OF PROJECT

## VƯỚN XANH TIỆN ÍCH GARDEN OF THE FUTURE

Khu tổ chức sự kiện

Hàng rào xanh

Greenery Fence

Lối đi bộ xanh

BBQ Area

Green Lawn Walkway

Khu tiệc nướng BBQ ngoài trời

Event Plaza

- Suối nước cảnh quan Water Cascade
- 2 Khu vui chai tré em ngoài trài Outdoor Kid Playground
- 3 Khu đọc sách, trò chuyện Reading Area
- Khu thể thao ngoài trời
- Wellness Zone
- 5 Khu vực thư giản theo chủ để Thematic Pavilion

# HÔ BƠI PHI THUYỀN "SPACESHIP" "SPACESHIP" SWIMMING POOL

- Hổ bơi 2 tổng (đài 50m) Swimming Pool (50m)
- Bốn Jaccuzi đặc đảo Special Jaccuzzi
- Ghế thu gián có mái che Relaxing Seats
  - Không gian xanh thư giản
- Khu tắm nắng nghi dưỡng Sun-bathing Area
- Hổ bơi trẻ em Kid's Swimming Pool
- Khu đi bộ ngoài trời Greenery Walkway

# TIỆN ÍCH TRONG NHÀ ĐẮNG CẤP PREMIUM INDOOR AMENITIES

- Drém don/trà khách Drop-off Area
- (18) Khu vực đón khách Premium Lobby
- Sánh đón tiếp sang trong Premium Lounge
- 20 Khu vuc Business Center Business Center
- 21 Phòng sinh hoạt công đồng Community Hall
- Khu vui chal trê em trong nhà Indoor Kid Playground
- 23 Phong gym trong nha
- 24 Khu shaphouse hiện đại Shaphouse