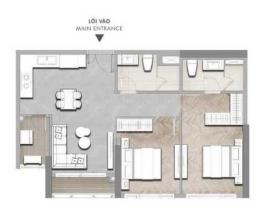

### APARTMENT LAYOUT

Lus y: Chúng thủ đó nổ lục và cấn trong để hoàn fhiện tại liệu này. Tay nhiên tại liệu chỉ dùng với mục dịch hàm kháo. Hình ánh, sa đó kỳ thuật, bố tri nội ngoại thất hay thông tin mô tà chi nhằm mục dịch minh hoạ, libhong phải là thong tin hiện thực hay cana kết pháp lý. Thông tin chính thúc cán có trên họp dóng.

2 PN / BR LOAI / TYPE 1 GSA: 72.17 - 76.31 m<sup>2</sup> NSA: 65.36 - 70.56 m<sup>2</sup>

2 PN / BR LOAI / TYPE 2 GSA: 72.12 m<sup>2</sup> NSA: 66.09 - 66.56 m<sup>2</sup>

## APPARTMENT IMAGE & LAYOUT

2 PN / BR LOAI / TYPE 1 GSA: 72.17 - 76.31 m<sup>2</sup> NSA: 65.36 - 70.56 m<sup>2</sup> 2 PN / BR LOAI / TYPE 2 GSA: 72.12 m<sup>2</sup> NSA: 66.09 - 66.56 m<sup>2</sup>