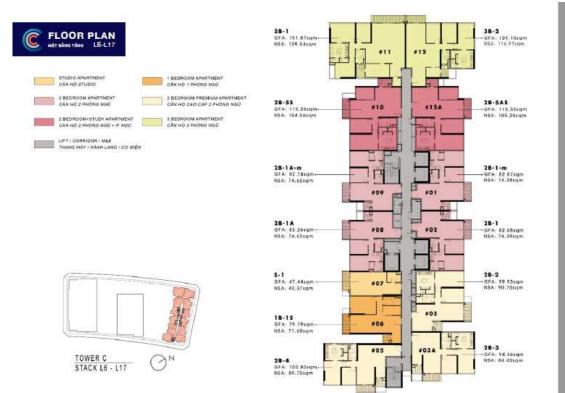

s for reference only.
- Export date:October 17, 2022 14:59

|    | ODICINIAL | DDICE | (TIOD) |  |
|----|-----------|-------|--------|--|
| Α. | ORIGINAL  | PRICE | (USD)  |  |

| Total Price(VAT, MF)         | 497,502 |
|------------------------------|---------|
| VAT                          | 0       |
| Maintenance Fee              | 8,884   |
| Unpaid Amount (1)            | 253,193 |
| Paid Amount                  | 244,309 |
| B. RESALE PRICE<br>(USD) (2) | 622,318 |
| Fees and charges             | Include |
| C. BUYER'S PRICE (3)         | 369,125 |



# **TIEN NGUYEN**

Phone: 093 113 1822

Email: support@vnkic.com

#### **PROPLINK**

32 Tran Luu Street, An Phu Ward, Thu Duc City, Ho Chi Minh City, Vietnam

# GENERAL LAYOUT OF PROJECT



- A VENTUATION SHAFT

# APARTMENT LAYOUT







# APPARTMENT IMAGE & LAYOUT