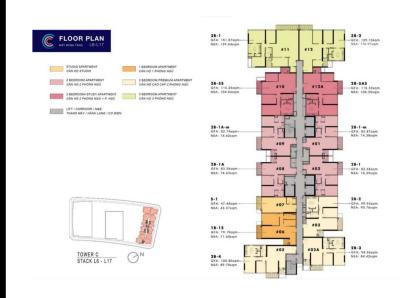

for reference only.
- Export date:October 17, 2022 14:59

|    | ODICINIAL | DDICE | (TIOD) |  |
|----|-----------|-------|--------|--|
| Α. | ORIGINAL  | PRICE | (USD)  |  |

| Total Price(VAT, MF)         | 497,502 |
|------------------------------|---------|
| VAT                          | 0       |
| Maintenance Fee              | 8,884   |
| Unpaid Amount (1)            | 253,193 |
| Paid Amount                  | 244,309 |
| B. RESALE PRICE<br>(USD) (2) | 622,318 |
| Fees and charges             | Include |
| C. BUYER'S PRICE (3)         | 369,125 |



# **TIEN NGUYEN**

Phone: 093 113 1822

Email: support@vnkic.com

#### **PROPLINK**

32 Tran Luu Street, An Phu Ward, Thu Duc City, Ho Chi Minh City, Vietnam

# GENERAL LAYOUT OF PROJECT



- A VENTUATION SHAFT

# APARTMENT LAYOUT







# APPARTMENT IMAGE & LAYOUT