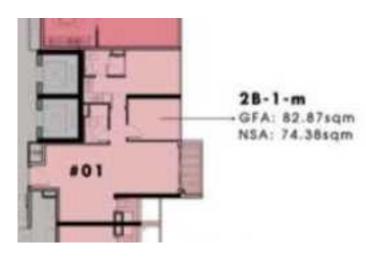

# APPARTMENT IMAGE & LAYOUT

# The Metropole Thu Thiem

| Code         | RS20220618          | Handover              |                      |
|--------------|---------------------|-----------------------|----------------------|
| Building     | The Crest Residence | Handover<br>Condition | Bare                 |
| No. of floor | 0                   | Ownership             | LTL for foreigner    |
| Floor        | Middle              | Status                | Under - construction |
| Unit No      | 01                  | Direction             |                      |
| Bedrooms     | 02                  | View                  |                      |
| Bathrooms    | 00                  |                       |                      |
|              |                     |                       |                      |