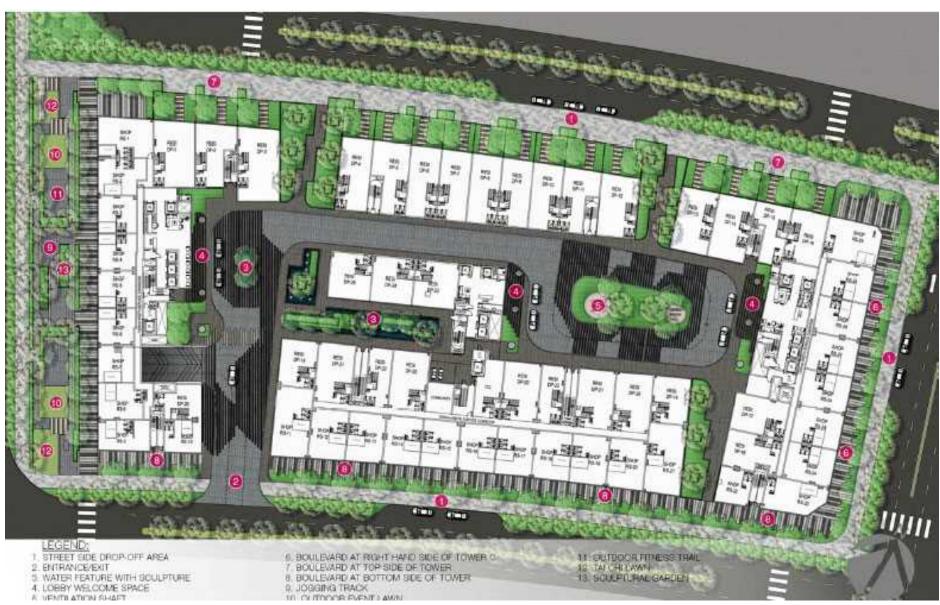

) Buyer shall pay to Seller.
- Information is for reference only.
- Export date:October 17, 2022 14:59

|    | ODICINIAL | DDICE | (TIOD) |  |
|----|-----------|-------|--------|--|
| Α. | ORIGINAL  | PRICE | (USD)  |  |

| Total Price(VAT, MF)         | 497,502 |
|------------------------------|---------|
| VAT                          | 0       |
| Maintenance Fee              | 8,884   |
| Unpaid Amount (1)            | 253,193 |
| Paid Amount                  | 244,309 |
| B. RESALE PRICE<br>(USD) (2) | 622,318 |
| Fees and charges             | Include |
| C. BUYER'S PRICE (3)         | 369,125 |



# **TIEN NGUYEN**

Phone: 093 113 1822

Email: support@vnkic.com

#### **PROPLINK**

32 Tran Luu Street, An Phu Ward, Thu Duc City, Ho Chi Minh City, Vietnam

# GENERAL LAYOUT OF PROJECT



- A VENTUATION SHAFT

# APARTMENT LAYOUT







# APPARTMENT IMAGE & LAYOUT