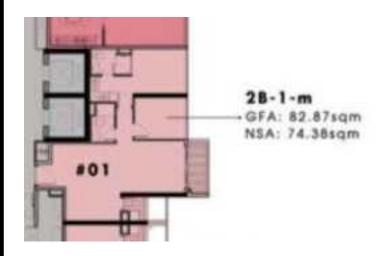

# APARTMENT LAYOUT

# The Metropole Thu Thiem

| Code         | RS20220618          | Handover              |                      |
|--------------|---------------------|-----------------------|----------------------|
| Building     | The Crest Residence | Handover<br>Condition | Bare                 |
| No. of floor | 0                   | Ownership             | LTL for foreigner    |
| Floor        | Middle              | Status                | Under - construction |
| Unit No      | 01                  | Direction             |                      |
| Bedrooms     | 02                  | View                  |                      |
| Bathrooms    | 00                  |                       |                      |
|              |                     |                       |                      |