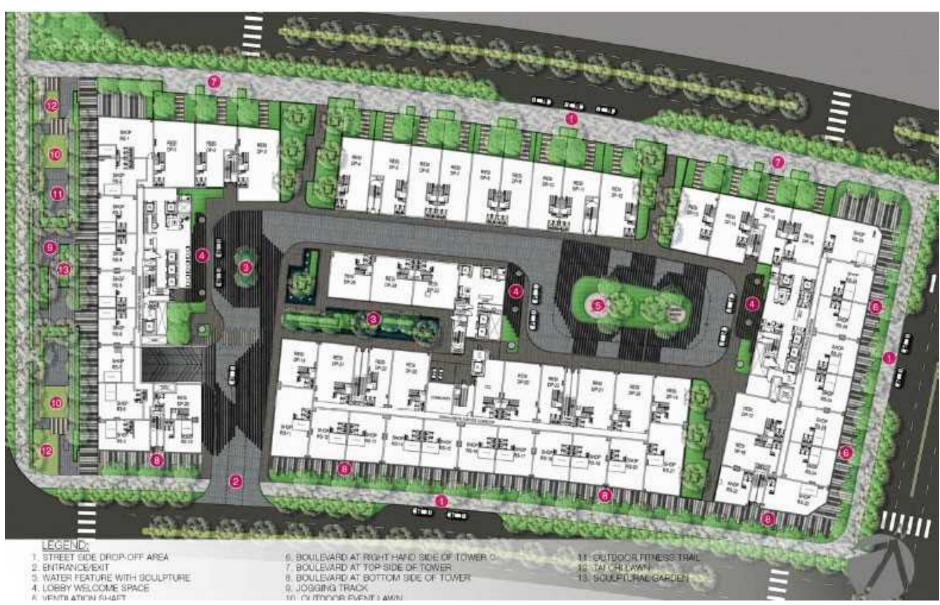

al.
- (3) Buyer shall pay to Seller.
- Information is for reference only.
- Export date:October 17, 2022 14:31

|    | ODICINIA | DDICE | (TIOD) |
|----|----------|-------|--------|
| Α. | ORIGINAL | PRICE | (USD)  |

| Total Price(VAT, MF)         | 497,502 |
|------------------------------|---------|
| VAT                          | 0       |
| Maintenance Fee              | 0       |
| Unpaid Amount (1)            | 253,193 |
| Paid Amount                  | 244,309 |
| B. RESALE PRICE<br>(USD) (2) | 622,318 |
| Fees and charges             | Include |
| C. BUYER'S PRICE (3)         | 369,125 |



#### **TIEN NGUYEN**

Phone: 093 113 1822

Email: support@vnkic.com

#### **PROPLINK**

32 Tran Luu Street, An Phu Ward, Thu Duc City, Ho Chi Minh City, Vietnam

## GENERAL LAYOUT OF PROJECT



- A VENTUATION SHAFT

## APARTMENT LAYOUT







# APPARTMENT IMAGE & LAYOUT