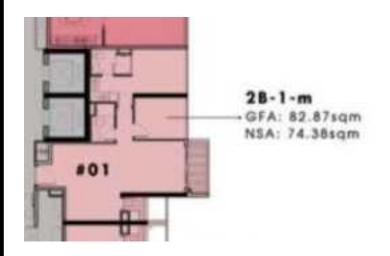

n is for reference only.
- Export date:October 17, 2022 14:31

|    | ODICINIA | DDICE | (TIOD) |
|----|----------|-------|--------|
| Α. | ORIGINAL | PRICE | (USD)  |

| Total Price(VAT, MF)         | 497,502 |
|------------------------------|---------|
| VAT                          | 0       |
| Maintenance Fee              | 0       |
| Unpaid Amount (1)            | 253,193 |
| Paid Amount                  | 244,309 |
| B. RESALE PRICE<br>(USD) (2) | 622,318 |
| Fees and charges             | Include |
| C. BUYER'S PRICE (3)         | 369,125 |



#### **TIEN NGUYEN**

Phone: 093 113 1822

Email: support@vnkic.com

#### **PROPLINK**

32 Tran Luu Street, An Phu Ward, Thu Duc City, Ho Chi Minh City, Vietnam

## GENERAL LAYOUT OF PROJECT



- A VENTUATION SHAFT

## APARTMENT LAYOUT







# APPARTMENT IMAGE & LAYOUT