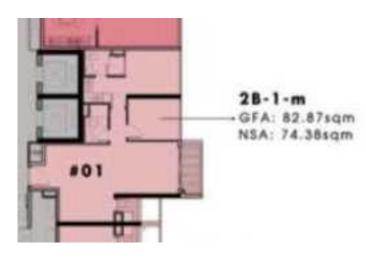

date:October 17, 2022 14:31

|    | ODICINIA | DDICE | (TIOD) |
|----|----------|-------|--------|
| Α. | ORIGINAL | PRICE | (USD)  |

| Total Price(VAT, MF)         | 497,502 |
|------------------------------|---------|
| VAT                          | 0       |
| Maintenance Fee              | 0       |
| Unpaid Amount (1)            | 253,193 |
| Paid Amount                  | 244,309 |
| B. RESALE PRICE<br>(USD) (2) | 622,318 |
| Fees and charges             | Include |
| C. BUYER'S PRICE (3)         | 369,125 |



#### **TIEN NGUYEN**

Phone: 093 113 1822

Email: support@vnkic.com

#### **PROPLINK**

32 Tran Luu Street, An Phu Ward, Thu Duc City, Ho Chi Minh City, Vietnam

## GENERAL LAYOUT OF PROJECT



- A VENTUATION SHAFT

## APARTMENT LAYOUT







# APPARTMENT IMAGE & LAYOUT