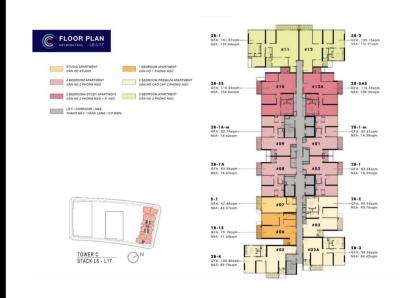

ion is for reference only.
- Export date:October 17, 2022 14:31

|    | ODICINIA | DDICE | (TIOD) |
|----|----------|-------|--------|
| Α. | ORIGINAL | PRICE | (USD)  |

| Total Price(VAT, MF)         | 497,502 |
|------------------------------|---------|
| VAT                          | 0       |
| Maintenance Fee              | 0       |
| Unpaid Amount (1)            | 253,193 |
| Paid Amount                  | 244,309 |
| B. RESALE PRICE<br>(USD) (2) | 622,318 |
| Fees and charges             | Include |
| C. BUYER'S PRICE (3)         | 369,125 |



#### **TIEN NGUYEN**

Phone: 093 113 1822

Email: support@vnkic.com

#### **PROPLINK**

32 Tran Luu Street, An Phu Ward, Thu Duc City, Ho Chi Minh City, Vietnam

## GENERAL LAYOUT OF PROJECT



- A VENTUATION SHAFT

## APARTMENT LAYOUT







# APPARTMENT IMAGE & LAYOUT