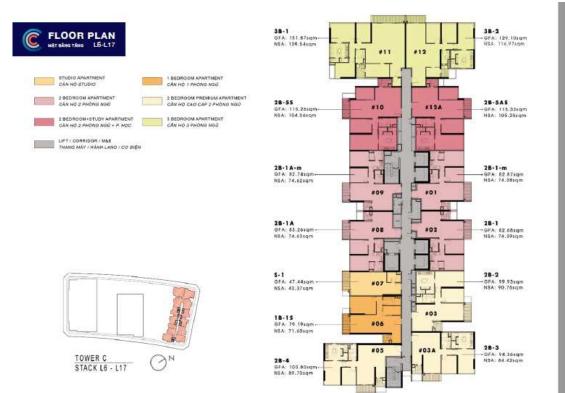

ation is for reference only.
- Export date:October 17, 2022 14:31

|    | ODICINIA | DDICE | (TIOD) |
|----|----------|-------|--------|
| Α. | ORIGINAL | PRICE | (USD)  |

| Total Price(VAT, MF)         | 497,502 |
|------------------------------|---------|
| VAT                          | 0       |
| Maintenance Fee              | 0       |
| Unpaid Amount (1)            | 253,193 |
| Paid Amount                  | 244,309 |
| B. RESALE PRICE<br>(USD) (2) | 622,318 |
| Fees and charges             | Include |
| C. BUYER'S PRICE (3)         | 369,125 |



#### **TIEN NGUYEN**

Phone: 093 113 1822

Email: support@vnkic.com

#### **PROPLINK**

32 Tran Luu Street, An Phu Ward, Thu Duc City, Ho Chi Minh City, Vietnam

## GENERAL LAYOUT OF PROJECT



- A VENTUATION SHAFT

## APARTMENT LAYOUT







# APPARTMENT IMAGE & LAYOUT