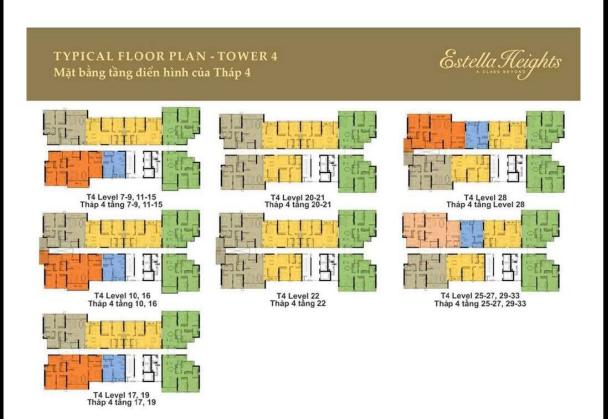

ll pay to Seller.
- Information is for reference only.
- Export date: September 27, 2022 17:14

|    | ODICINAL | DDICE | (TICD) |
|----|----------|-------|--------|
| Α. | ORIGINAL | PKICE | (USD)  |

| Total Price(VAT, MF)         | 252,028 |
|------------------------------|---------|
| VAT                          | 0       |
| Maintenance Fee              | 0       |
| Unpaid Amount (1)            | 12,601  |
| Paid Amount                  | 239,426 |
| B. RESALE PRICE<br>(USD) (2) | 648,000 |
| Fees and charges             | Include |
| C. BUYER'S PRICE (3)         | 635,399 |



Price: 648,000 USD

### **TIEN NGUYEN**

Phone: 093 113 1822

Email: support@vnkic.com

#### **PROPLINK**

32 Tran Luu Street, An Phu Ward, Thu Duc City, Ho Chi Minh City, Vietnam

#### **APARTMENT LAYOUT**





## 3 PHÒNG NGỦ NHỎ

Loại 3BS-2 125.57 m2 114.77 m2



## APPARTMENT IMAGE & LAYOUT



# 3 PHÒNG NGỦ NHỎ

Loại 3BS-2 125.57 m2 114.77 m2