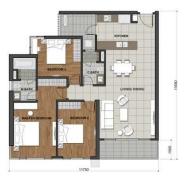

## 3 PHÒNG NGỦ NHỎ

Loại 3BS-2 125.57 m2 114.77 m2

# 3 PHÒNG NGỦ NHỎ

Loại 3BS-2 125.57 m2 114.77 m2