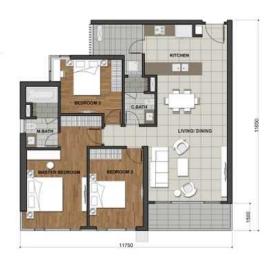

#### **APARTMENT LAYOUT**

## 3 PHÒNG NGỦ NHỎ

Loại 3BS-2 125.57 m2 114.77 m2

# 3 PHÒNG NGỦ NHỎ

Loại 3BS-2 125.57 m2 114.77 m2