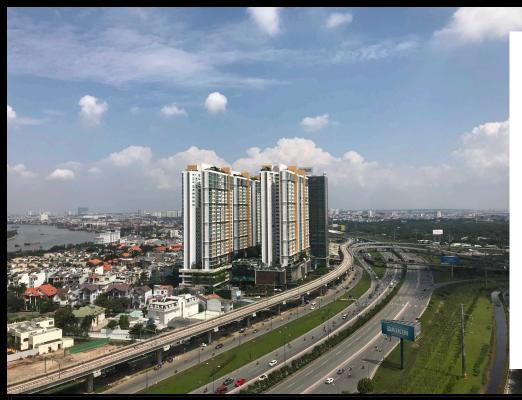

Resale T4-xx.06

Size: 133 m2 | 126 m2 | 03 Bed

**Estella Heights** 

| Code         | RS20220616 | Handover              |                   |
|--------------|------------|-----------------------|-------------------|
| Building     | Tower 4    | Handover<br>Condition | Fully furnished   |
| No. of floor | 40         | Ownership             | SPA for foreigner |
| Floor        | High       | Status                | Handover          |
| Unit No      | 06         | Direction             |                   |
| Bedrooms     | 03         | View                  |                   |
| Bathrooms    | 03         |                       |                   |
|              |            |                       |                   |

Quarter 3, Hanoi Highway, An Phu Ward, District 2, Tp. HCM

- (1) Buyer shall pay in the future by payment schedule.
- (2) Buyer shall pay in total.
- (3) Buyer shall pay to Seller.
- Information is for reference only.
- Export date: September 27, 2022 17:14