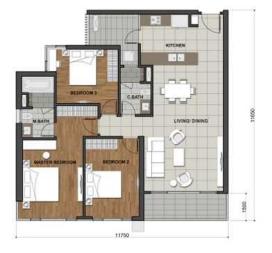

#### Resale T4-xx.06

Size: 133 m2 | 126 m2 | 03 Bed

### 3 PHÒNG NGỦ NHỎ

Loại 3BS-2 125.57 m2 114.77 m2

T4 Level 25-27, 29-33 Tháp 4 tầng 25-27, 29-33

**TYPICAL FLOOR PLAN - TOWER 4** 

T4 Level 20-21 Tháp 4 tầng 20-21

T4 Level 22 Tháp 4 tầng 22

Mặt bằng tầng điển hình của Tháp 4

# 3 PHÒNG NGỦ NHỎ

Loại 3BS-2 125.57 m2 114.77 m2