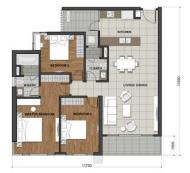

#### **APPARTMENT IMAGE & LAYOUT**

# 3 PHÒNG NGỦ NHỎ

Loại 3BS-2 125.57 m2 114.77 m2