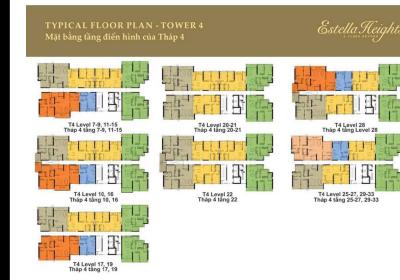

#### **APARTMENT LAYOUT**

### 3 PHÒNG NGỦ NHỎ

Loại 3BS-2 125.57 m2 114.77 m2

T4 Level 25-27, 29-33 Tháp 4 tầng 25-27, 29-33

**TYPICAL FLOOR PLAN - TOWER 4** 

T4 Level 20-21 Tháp 4 tầng 20-21

T4 Level 22 Tháp 4 tầng 22

Mặt bằng tầng điển hình của Tháp 4

T4 Level 10, 16 Tháp 4 tầng 10, 16

T4 Level 17, 19 Tháp 4 tầng 17, 19