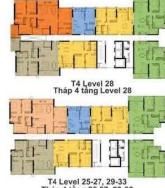

### 3 PHÒNG NGỦ NHỎ

Loại 3BS-2 125.57 m2 114.77 m2

T4 Level 25-27, 29-33 Tháp 4 tầng 25-27, 29-33

**TYPICAL FLOOR PLAN - TOWER 4** 

T4 Level 20-21 Tháp 4 tầng 20-21

T4 Level 22 Tháp 4 tầng 22

Mặt bằng tầng điển hình của Tháp 4

T4 Level 10, 16 Tháp 4 tầng 10, 16

T4 Level 17, 19 Tháp 4 tầng 17, 19