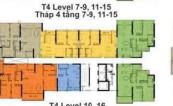

### 3 PHÒNG NGỦ NHỎ

Loại 3BS-2 125.57 m2 114.77 m2

T4 Level 25-27, 29-33 Tháp 4 tầng 25-27, 29-33

**TYPICAL FLOOR PLAN - TOWER 4** 

T4 Level 20-21 Tháp 4 tầng 20-21

T4 Level 22 Tháp 4 tầng 22

Mặt bằng tầng điển hình của Tháp 4

T4 Level 10, 16 Tháp 4 tầng 10, 16

T4 Level 17, 19 Tháp 4 tầng 17, 19