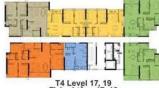

### 3 PHÒNG NGỦ NHỎ

Loại 3BS-2 125.57 m2 114.77 m2

T4 Level 25-27, 29-33 Tháp 4 tầng 25-27, 29-33

**TYPICAL FLOOR PLAN - TOWER 4** 

T4 Level 20-21 Tháp 4 tầng 20-21

T4 Level 22 Tháp 4 tầng 22

Mặt bằng tầng điển hình của Tháp 4

T4 Level 10, 16 Tháp 4 tầng 10, 16

T4 Level 17, 19 Tháp 4 tầng 17, 19