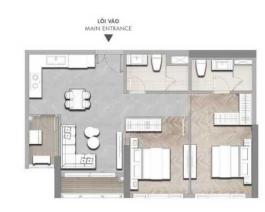

# **APPARTMENT IMAGE & LAYOUT**

LÓI VÀO MAIN ENTRANCE

2 PN / BR LOAI / TYPE 1 GSA: 72.17 - 76.31 m<sup>2</sup> NSA: 65.36 - 70.56 m<sup>2</sup>

2 PN / BR LOAI / TYPE 2 GSA: 72.12 m<sup>2</sup> NSA: 66.09 - 66.56 m<sup>2</sup>

 2 PN / BR
 LOAJ / TYPE 1

 GSA: 72.17 - 76.31 m²
 NSA: 65.36 - 70.56 m²