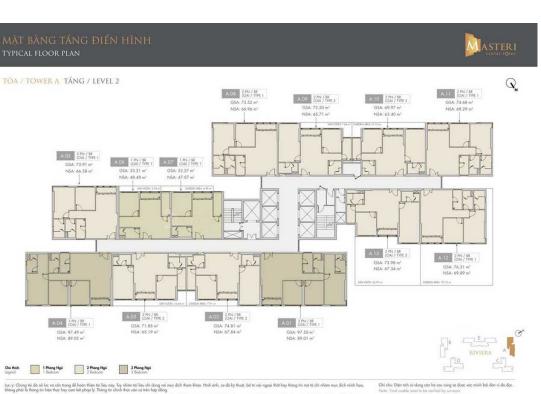

# **GENERAL LAYOUT OF PROJECT**

# APARTMENT LAYOUT

wheng print is theng in here there ray can set prints p: theng an drive there can our teen topp dang. Dadatimer: while every care has been taken to ensure accuracy in the preparation of the information contained herein, no warranties whatoover are given or legal representation provided in support hereas. The developer research the right or body hermation of the development or only pair herein or angulard by the relevant a danates.

Oni chic Defin Rich su dung dan ha lau cung sé duae sac minh béi dan v Note: Final wabie area to be verified by surveyor. – Dién Tich Tim Tubeg / Goos Solicible Area (ISSA) – Dién Tich Thông thủy / Net Solicible Area (ISSA)

2 PN / BR LOAI / TYPE 2 GSA: 72.12 m<sup>2</sup> NSA: 66.09 - 66.56 m<sup>2</sup>

 2 PN / BR
 LOAJ / TYPE 1

 GSA: 72.17 - 76.31 m²
 NSA: 65.36 - 70.56 m²