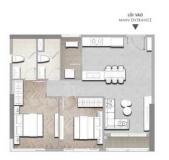

2 PN / BR LOAI / TYPE 2 GSA: 72.12 m<sup>2</sup> NSA: 66.09 - 66.56 m<sup>2</sup>

 2 PN / BR
 LOAJ / TYPE 1

 GSA: 72.17 - 76.31 m²
 NSA: 65.36 - 70.56 m²

# **APPARTMENT IMAGE & LAYOUT**

LÓI VÀO MAIN ENTRANCE

2 PN / BR LOAI / TYPE 1 GSA: 72.17 - 76.31 m<sup>2</sup> NSA: 65.36 - 70.56 m<sup>2</sup>