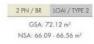

2 PN / BR LOAI / TYPE 2 GSA: 72.12 m<sup>2</sup> NSA: 66.09 - 66.56 m<sup>2</sup>

 2 PN / BR
 LOAJ / TYPE 1

 GSA: 72.17 - 76.31 m²
 NSA: 65.36 - 70.56 m²