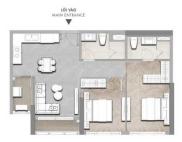

# **APPARTMENT IMAGE & LAYOUT**

LÓI VÀO MAIN ENTRANCE

2 PN / BR LOAI / TYPE 1 GSA: 72.17 - 76.31 m<sup>2</sup> NSA: 65.36 - 70.56 m<sup>2</sup>