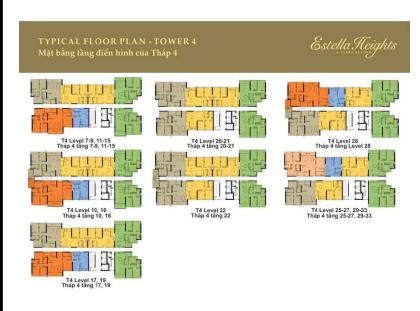

## APARTMENT LAYOUT

# TYPICAL FLOOR PLAN - TOWER 4 Mặt bằng tăng diễn hình của Tháp 4 Ta Level 7-9, 11-15 Tháp 4 tàng 7-9, 11-15 Tháp 4 tàng 10, 16 Ta Level 10, 16 Ta Level 20-21 Tháp 4 tàng 10, 16 Ta Level 22 Tháp 4 tàng 25-27, 29-33 Tháp 4 tàng 17, 19 Tháp 4 tàng 17, 19