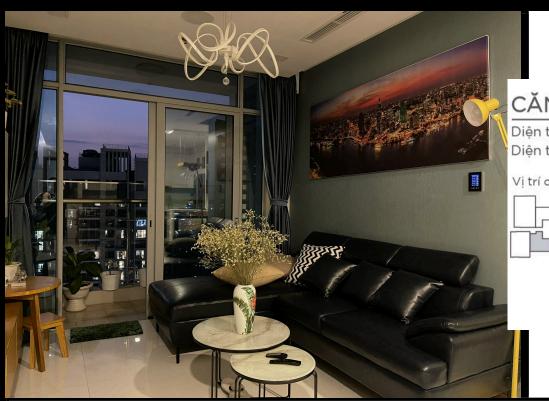

### APPARTMENT IMAGE & LAYOUT

# CĂN HỘ A9

Diện tích tim tường 82,4m² Diện tích thông thuỷ 77,1m<sup>2</sup>

Vị trí căn hộ