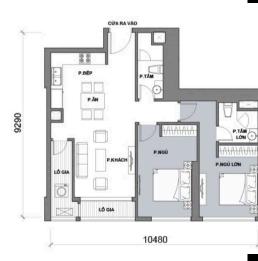

### APARTMENT LAYOUT

### CĂN HỘ A9

Diện tích tim tường 82,4m<sup>2</sup> Diện tích thông thuỷ 77,1m<sup>2</sup>

Vi trí căn hô

# CĂN HỘ A9

Diện tích tim tường 82,4m² Diện tích thông thuỷ 77,1m<sup>2</sup>

Vị trí căn hộ