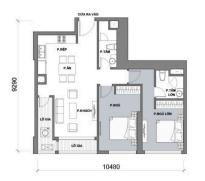

### APARTMENT LAYOUT

### CĂN HỘ A9

Diện tích tim tường 82,4m<sup>2</sup> Diện tích thông thuỷ 77,1m<sup>2</sup>

Vi trí căn hô

Resale P6-xx.A9

Size: 82.50 m2 | 77.10 m2 | 02 Bed