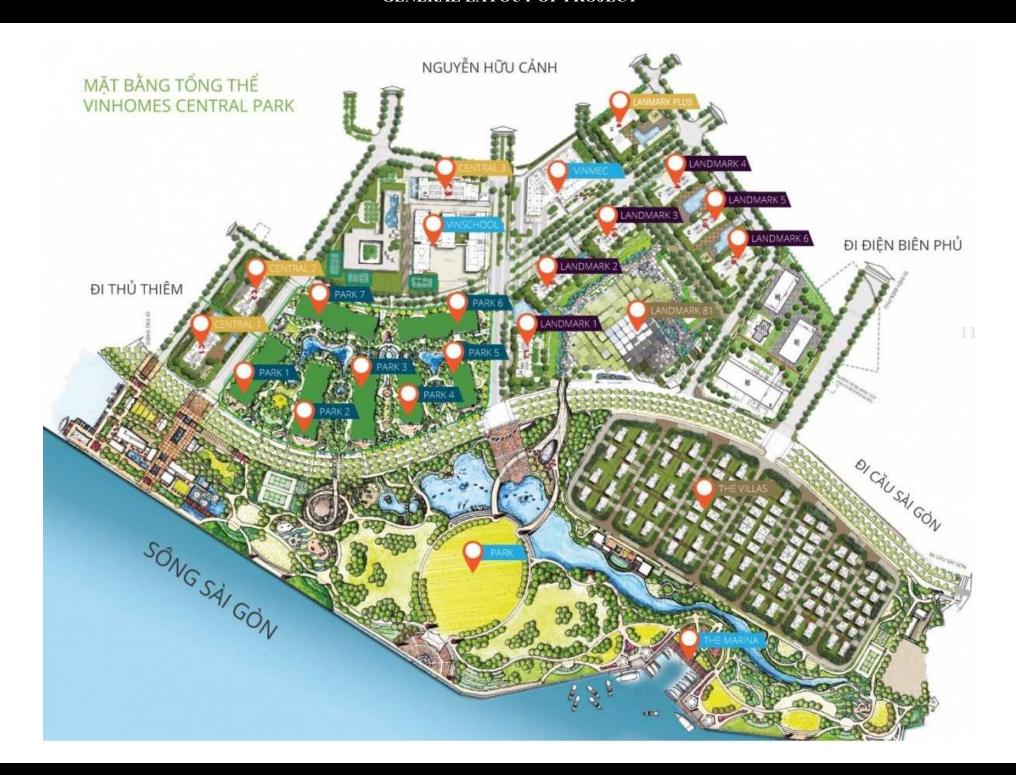

nformation is for reference only.
- Export date: September 26, 2022 17:07

|         | ~***    | DDICE   | (TIOD) |
|---------|---------|---------|--------|
| A. ORIO | ĴΙΝΑL . | PRICE ( | (USD)  |

| Total Price(VAT, MF)         | 169,528 |
|------------------------------|---------|
| VAT                          | 0       |
| Maintenance Fee              | 0       |
| Unpaid Amount (1)            | 0       |
| Paid Amount                  | 169,528 |
| B. RESALE PRICE<br>(USD) (2) | 278,970 |
| Fees and charges             | Include |
| C. BUYER'S PRICE (3)         | 278,970 |



Price: 278,970 USD

### **TIEN NGUYEN**

Phone: 093 113 1822

Email: support@vnkic.com

### **PROPLINK**

32 Tran Luu Street, An Phu Ward, Thu Duc City, Ho Chi Minh City, Vietnam

### GENERAL LAYOUT OF PROJECT



### APARTMENT LAYOUT



# LAYOUT 2-22 & 24-50 PARK 6

### CĂN HỘ A9

Diện tích tim tường 82,4m<sup>2</sup> Diện tích thông thuỷ 77,1m<sup>2</sup>

Vi trí căn hô





### APPARTMENT IMAGE & LAYOUT



# CĂN HỘ A9

Diện tích tim tường 82,4m² Diện tích thông thuỷ 77,1m<sup>2</sup>

Vị trí căn hộ