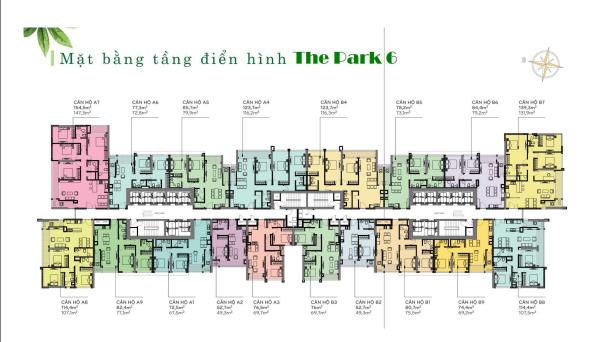

nce only.
- Export date: September 26, 2022 17:07

|         | ~***    | DDICE   | (TIOD) |
|---------|---------|---------|--------|
| A. ORIO | ĴΙΝΑL . | PRICE ( | (USD)  |

| Total Price(VAT, MF)         | 169,528 |
|------------------------------|---------|
| VAT                          | 0       |
| Maintenance Fee              | 0       |
| Unpaid Amount (1)            | 0       |
| Paid Amount                  | 169,528 |
| B. RESALE PRICE<br>(USD) (2) | 278,970 |
| Fees and charges             | Include |
| C. BUYER'S PRICE (3)         | 278,970 |



Price: 278,970 USD

### **TIEN NGUYEN**

Phone: 093 113 1822

Email: support@vnkic.com

### **PROPLINK**

32 Tran Luu Street, An Phu Ward, Thu Duc City, Ho Chi Minh City, Vietnam

### GENERAL LAYOUT OF PROJECT



### APARTMENT LAYOUT



# LAYOUT 2-22 & 24-50 PARK 6

### CĂN HỘ A9

Diện tích tim tường 82,4m<sup>2</sup> Diện tích thông thuỷ 77,1m<sup>2</sup>

Vi trí căn hô





### APPARTMENT IMAGE & LAYOUT



# CĂN HỘ A9

Diện tích tim tường 82,4m² Diện tích thông thuỷ 77,1m<sup>2</sup>

Vị trí căn hộ