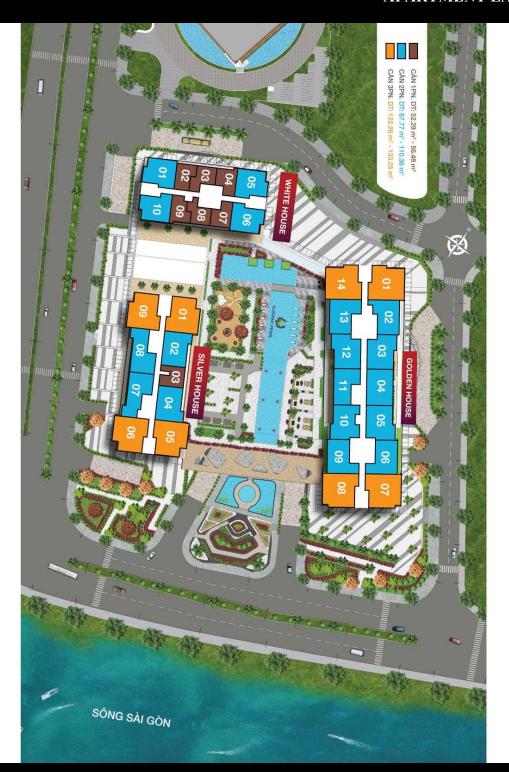

ure by payment schedule.
- (2) Buyer shall pay in total.
- (3) Buyer shall pay to Seller.
- Information is for reference only.
- Export date: September 26, 2022 17:01

## A. ORIGINAL PRICE (USD)

| Total Price(VAT, MF)         | 160,252 |
|------------------------------|---------|
| VAT                          | 11,543  |
| Maintenance Fee              | 2,690   |
| Unpaid Amount (1)            | 7,301   |
| Paid Amount                  | 152,951 |
| B. RESALE PRICE<br>(USD) (2) | 247,644 |
| Fees and charges             | Include |
| C. BUYER'S PRICE (3)         | 240,343 |



# **TIEN NGUYEN**

Phone: 093 113 1822

Email: support@vnkic.com

#### **PROPLINK**

32 Tran Luu Street, An Phu Ward, Thu Duc City, Ho Chi Minh City, Vietnam

### GENERAL LAYOUT OF PROJECT



### APARTMENT LAYOUT







# APPARTMENT IMAGE & LAYOUT