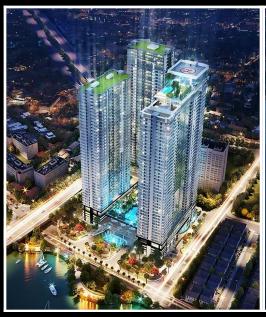

Resale WH-xx.08

Size: 00 m2 | 00 m2 | 01 Bed

Price: 247,644 USD

# **Sunwah Pearl**

| Code         | RS20220559  | Handover              |                             |
|--------------|-------------|-----------------------|-----------------------------|
| Building     | White House | Handover<br>Condition | Semi-furnished              |
| No. of floor | 0           | Ownership             | Deposit agreement foreigner |
| Floor        | High        | Status                | Handover                    |
| Unit No      | 08          | Direction             |                             |
| Bedrooms     | 01          | View                  |                             |
| Bathrooms    | 00          |                       |                             |
|              |