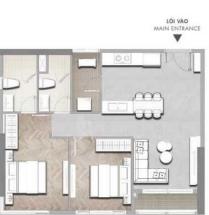

## APARTMENT LAYOUT

Lus y: Chúng thủ đó nổ lục và cấn trong để hoàn fhiện tại liệu này. Tay nhiên tại liệu chỉ dùng với mục dịch hàm kháo. Hình ánh, sa đó kỳ thuật, bố tri nội ngoại thất hay thông tin mô tà chi nhằm mục dịch minh hoạ, libhong phải là thong tin hiện thực hay cana kết pháp lý. Thông tin chính thúc cán có trên họp dóng.

Ghi chứ: Điện tích sử dụng cán hộ sau cũng sẽ được xác minh bởi đơn vị đo đọc. Nước: Final upable grea to be serified by surveyor.

Dién Tich Tim Tubog / Gross Scientile Area (GSA)
 Dién Tich Thông thủy / Net Scientile Area (NSA)

2 PN / BR LOAI / TYPE 1 GSA: 72.17 - 76.31 m<sup>2</sup> NSA: 65.36 - 70.56 m<sup>2</sup>

2 PN / BR LOAI / TYPE 2 GSA: 72.12 m<sup>2</sup> NSA: 66.09 - 66.56 m<sup>2</sup>

## APPARTMENT IMAGE & LAYOUT

2 PN / BR LOAI / TYPE 1 GSA: 72.17 - 76.31 m<sup>2</sup> NSA: 65.36 - 70.56 m<sup>2</sup> 2 PN / BR LOAI / TYPE 2 GSA: 72.12 m<sup>2</sup> NSA: 66.09 - 66.56 m<sup>2</sup>