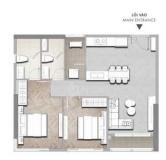

## APARTMENT LAYOUT

Lus y: Chúng thủ đó nổ lục và cấn trong để hoàn fhiện tại liệu này. Tay nhiên tại liệu chỉ dùng với mục dịch hàm kháo. Hình ánh, sa đó kỳ thuật, bố tri nội ngoại thất hay thông tin mô tà chi nhằm mục dịch minh hoạ, libhong phải là thong tin hiện thực hay cana kết pháp lý. Thông tin chính thúc cán có trên họp dóng.

Ghi chứ: Điện tích sử dụng cán hộ sau cũng sẽ được xác minh bởi đơn vị đo đọc. Nước: Final upable grea to be serified by surveyor.

Dién Tich Tim Tubog / Gross Scientile Area (GSA)
 Dién Tich Thông thủy / Net Scientile Area (NSA)

2 PN / BR LOAI / TYPE 1 GSA: 72.17 - 76.31 m<sup>2</sup> NSA: 65.36 - 70.56 m<sup>2</sup>

2 PN / BR LOAI / TYPE 2 GSA: 72.12 m<sup>2</sup> NSA: 66.09 - 66.56 m<sup>2</sup>

## APPARTMENT IMAGE & LAYOUT

2 PN / BR LOAI / TYPE 1 GSA: 72.17 - 76.31 m<sup>2</sup> NSA: 65.36 - 70.56 m<sup>2</sup> 2 PN / BR LOAI / TYPE 2 GSA: 72.12 m<sup>2</sup> NSA: 66.09 - 66.56 m<sup>2</sup>