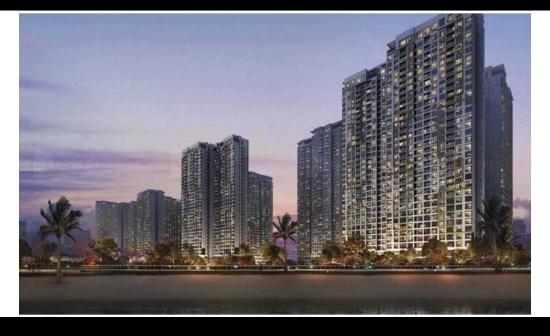

Resale A-xx.01

Size: 115 m2 | 98 m2 | 02 Bed

MASTERI CENTRE POINT

| Code         | RS20220612        | Handover              |                   |
|--------------|-------------------|-----------------------|-------------------|
| Building     | Riviera - Tower A | Handover<br>Condition | Semi-furnished    |
| No. of floor | 32                | Ownership             | SPA for foreigner |
| Floor        | High              | Status                | Upcoming handover |
| Unit No      | 01                | Direction             |                   |
| Bedrooms     | 02                | View                  |                   |
| Bathrooms    | 02                |                       |                   |
|              |                   |                       |                   |