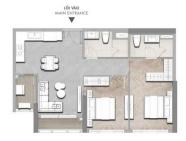

## APARTMENT LAYOUT

Lus y: Chúng thủ đó nổ lục và cấn trong để hoàn fhiện tại liệu này. Tay nhiên tại liệu chỉ dùng với mục dịch hàm kháo. Hình ánh, sa đó kỳ thuật, bố tri nội ngoại thất hay thông tin mô tà chi nhằm mục dịch minh hoạ, libhong phải là thong tin hiện thực hay cana kết pháp lý. Thông tin chính thúc cán có trên họp dóng.

Ghi chứ: Điện tích sử dụng cán hộ sau cũng sẽ được xác minh bởi đơn vị đo đọc. Nước: Final upable grea to be serified by surveyor.

Dién Tich Tim Tubog / Gross Scientile Area (GSA)
 Dién Tich Thông thủy / Net Scientile Area (NSA)

2 PN / BR LOAI / TYPE 1 GSA: 72.17 - 76.31 m<sup>2</sup> NSA: 65.36 - 70.56 m<sup>2</sup>

2 PN / BR LOAI / TYPE 2 GSA: 72.12 m<sup>2</sup> NSA: 66.09 - 66.56 m<sup>2</sup>

## APPARTMENT IMAGE & LAYOUT

2 PN / BR LOAI / TYPE 1 GSA: 72.17 - 76.31 m<sup>2</sup> NSA: 65.36 - 70.56 m<sup>2</sup> 2 PN / BR LOAI / TYPE 2 GSA: 72.12 m<sup>2</sup> NSA: 66.09 - 66.56 m<sup>2</sup>