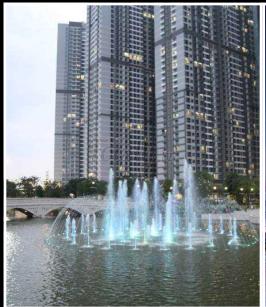

Resale P7-xx.07

Size: 83 m2 | 76.30 m2 | 02 Bed

Price: 309,013 USD

# **Vinhomes Central Park**

| Code         | RS20220462 | Handover              |                   |
|--------------|------------|-----------------------|-------------------|
| Building     | Park 7     | Handover<br>Condition |                   |
| No. of floor | 47         | Ownership             | SPA for foreigner |
| Floor        | High       | Status                |                   |
| Unit No      | 07         | Direction             |                   |
| Bedrooms     | 02         | View                  |                   |
| Bathrooms    | 02         |                       |                   |
|              |            |                       |                   |



VINTALI PARK 720A Dien B