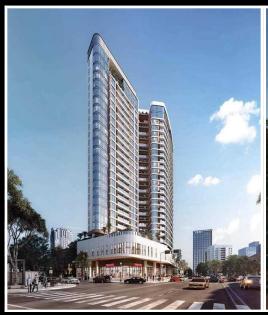

# Thao Dien Green

| Code         | RS20220614 | Handover              |                      |
|--------------|------------|-----------------------|----------------------|
| Building     | Tower 1    | Handover<br>Condition | Semi-furnished       |
| No. of floor | 0          | Ownership             | SPA for foreigner    |
| Floor        | Low        | Status                | Under - construction |
| Unit No      | 07         | Direction             |                      |
| Bedrooms     | 03         | View                  |                      |
| Bathrooms    | 02         |                       |                      |
|              |            |                       |                      |

### GENERAL LAYOUT OF PROJECT