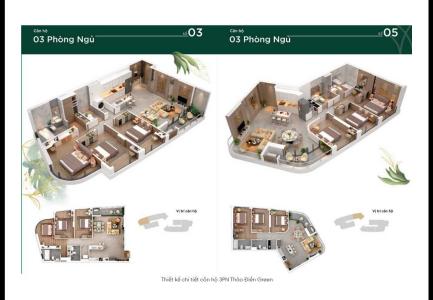

Total Price(VAT, MF)         | 647,141 |
|------------------------------|---------|
| VAT                          | 0       |
| Maintenance Fee              | 11,629  |
| Unpaid Amount (1)            | 329,385 |
| Paid Amount                  | 317,756 |
| B. RESALE PRICE<br>(USD) (2) | 732,978 |
| Fees and charges             | Include |
| C. BUYER'S PRICE (3)         | 403,593 |



Price: 732,978 USD

## **TIEN NGUYEN**

Phone: 093 113 1822

Email: support@vnkic.com

#### **PROPLINK**

32 Tran Luu Street, An Phu Ward, Thu Duc City, Ho Chi Minh City, Vietnam

### GENERAL LAYOUT OF PROJECT

# VỊ TRÍ DỰ ÁN

Đường Nguyễn Văn Hưởng, Phường Thảo Điển, Quận 2, TP. Hồ Chí Minh

## LOCATION

Nguyen Van Huong Street, Thao Dien Ward, District 2, Ho Chi Minh City



#### **APARTMENT LAYOUT**







## APPARTMENT IMAGE & LAYOUT