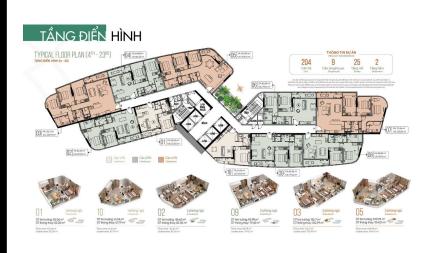

| Total Price(VAT, MF)         | 647,141 |
|------------------------------|---------|
| VAT                          | 0       |
| Maintenance Fee              | 11,629  |
| Unpaid Amount (1)            | 329,385 |
| Paid Amount                  | 317,756 |
| B. RESALE PRICE<br>(USD) (2) | 732,978 |
| Fees and charges             | Include |
| C. BUYER'S PRICE (3)         | 403,593 |



Price: 732,978 USD

## **TIEN NGUYEN**

Phone: 093 113 1822

Email: support@vnkic.com

#### **PROPLINK**

32 Tran Luu Street, An Phu Ward, Thu Duc City, Ho Chi Minh City, Vietnam

### GENERAL LAYOUT OF PROJECT

# VỊ TRÍ DỰ ÁN

Đường Nguyễn Văn Hưởng, Phường Thảo Điển, Quận 2, TP. Hồ Chí Minh

## LOCATION

Nguyen Van Huong Street, Thao Dien Ward, District 2, Ho Chi Minh City



#### **APARTMENT LAYOUT**







## APPARTMENT IMAGE & LAYOUT