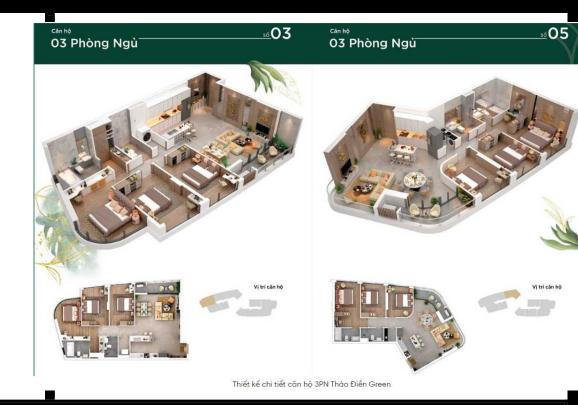

7,141 |
|------------------------------|---------|
| VAT                          | 0       |
| Maintenance Fee              | 11,629  |
| Unpaid Amount (1)            | 329,385 |
| Paid Amount                  | 317,756 |
| B. RESALE PRICE<br>(USD) (2) | 732,978 |
| Fees and charges             | Include |
| C. BUYER'S PRICE (3)         | 403,593 |



Price: 732,978 USD

## **TIEN NGUYEN**

Phone: 093 113 1822

Email: support@vnkic.com

#### **PROPLINK**

32 Tran Luu Street, An Phu Ward, Thu Duc City, Ho Chi Minh City, Vietnam

### GENERAL LAYOUT OF PROJECT

# VỊ TRÍ DỰ ÁN

Đường Nguyễn Văn Hưởng, Phường Thảo Điển, Quận 2, TP. Hồ Chí Minh

## LOCATION

Nguyen Van Huong Street, Thao Dien Ward, District 2, Ho Chi Minh City



#### **APARTMENT LAYOUT**







## APPARTMENT IMAGE & LAYOUT