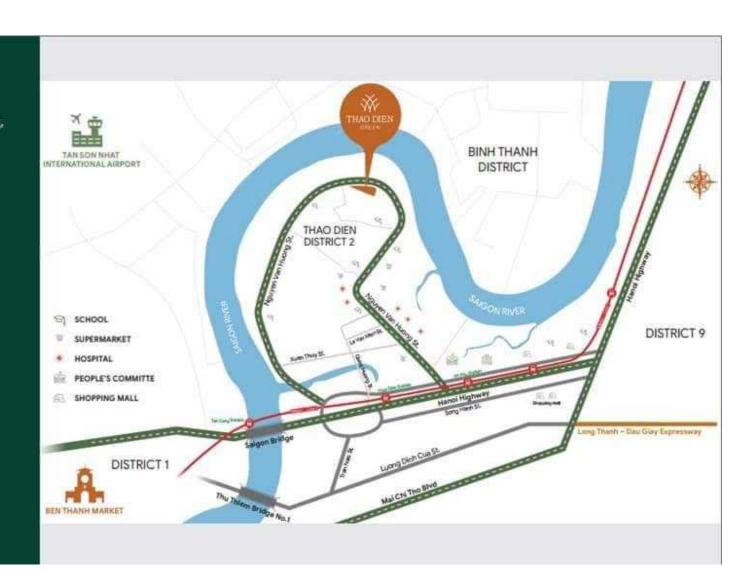

# VỊ TRÍ DỰ ÁN

Đường Nguyễn Văn Hưởng, Phường Thảo Điển, Quận 2, TP. Hồ Chí Minh

## LOCATION

Nguyen Van Huong Street, Thao Dien Ward, District 2, Ho Chi Minh City