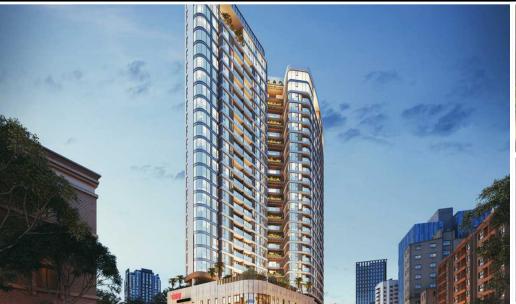

Resale T1-xx.07

Size: 139 m2 | 132 m2 | 03 Bed

# Thao Dien Green

| Code         | RS20220614 | Handover              |                      |
|--------------|------------|-----------------------|----------------------|
| Building     | Tower 1    | Handover<br>Condition | Semi-furnished       |
| No. of floor | 0          | Ownership             | SPA for foreigner    |
| Floor        | Low        | Status                | Under - construction |
| Unit No      | 07         | Direction             |                      |
| Bedrooms     | 03         | View                  |                      |
| Bathrooms    | 02         |                       |                      |
|              |            |                       |                      |

192 Nguyen Van Huong, Thao Dien