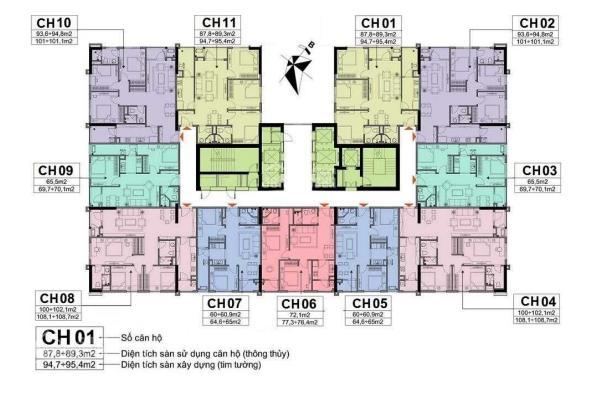

)

| Total Price(VAT, MF)         | 647,141 |
|------------------------------|---------|
| VAT                          | 0       |
| Maintenance Fee              | 11,629  |
| Unpaid Amount (1)            | 329,385 |
| Paid Amount                  | 317,756 |
| B. RESALE PRICE<br>(USD) (2) | 732,978 |
| Fees and charges             | Include |
| C. BUYER'S PRICE (3)         | 403,593 |



Price: 732,978 USD

## **TIEN NGUYEN**

Phone: 093 113 1822

Email: support@vnkic.com

#### **PROPLINK**

32 Tran Luu Street, An Phu Ward, Thu Duc City, Ho Chi Minh City, Vietnam

### GENERAL LAYOUT OF PROJECT

# VỊ TRÍ DỰ ÁN

Đường Nguyễn Văn Hưởng, Phường Thảo Điển, Quận 2, TP. Hồ Chí Minh

## LOCATION

Nguyen Van Huong Street, Thao Dien Ward, District 2, Ho Chi Minh City



#### **APARTMENT LAYOUT**







## APPARTMENT IMAGE & LAYOUT