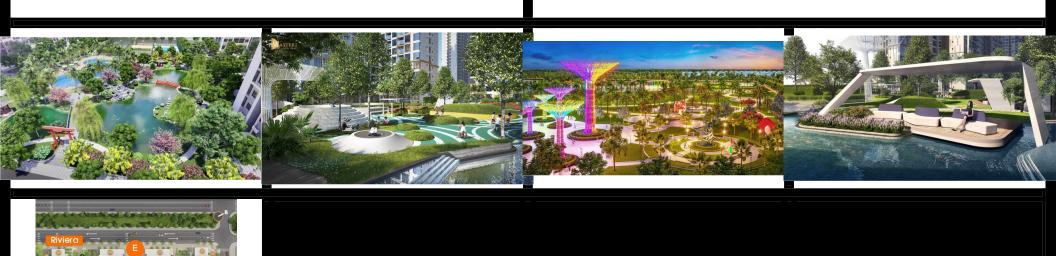

## GENERAL LAYOUT OF PROJECT

## VƯỚN XANH TIỆN ÍCH GARDEN OF THE FUTURE

Khu tổ chức sự kiện

Hàng rào xanh

Greenery Fence

Lối đi bộ xanh

BBQ Area

Green Lawn Walkway

Khu tiệc nướng BBQ ngoài trời

Event Plaza

- Suối nước cảnh quan Water Cascade
- 2 Khu vui chai tré em ngoài trài Outdoor Kid Playground
- 3 Khu đọc sách, trò chuyện Reading Area
- Khu thể thao ngoài trời
- Wellness Zone
- 5 Khu vực thư giản theo chủ để Thematic Pavilion

# HÔ BƠI PHI THUYỀN "SPACESHIP" "SPACESHIP" SWIMMING POOL

- Hổ bơi 2 tổng (đài 50m) Swimming Pool (50m)
- Bốn Jaccuzi đặc đảo Special Jaccuzzi
- Ghế thu gián có mái che Relaxing Seats
  - Không gian xanh thư giản
- Khu tắm nắng nghi dưỡng Sun-bathing Area
- Hổ bơi trẻ em Kid's Swimming Pool
- Khu đi bộ ngoài trời Greenery Walkway

# TIỆN ÍCH TRONG NHÀ ĐẮNG CẤP PREMIUM INDOOR AMENITIES

- Drém don/trà khách Drop-off Area
- (18) Khu vực đón khách Premium Lobby
- Sánh đón tiếp sang trong Premium Lounge
- 20 Khu vuc Business Center Business Center
- 21 Phòng sinh hoạt công đồng Community Hall
- Khu vui chal trê em trong nhà Indoor Kid Playground
- 23 Phong gym trong nha
- 24 Khu shaphouse hiện đại Shaphouse