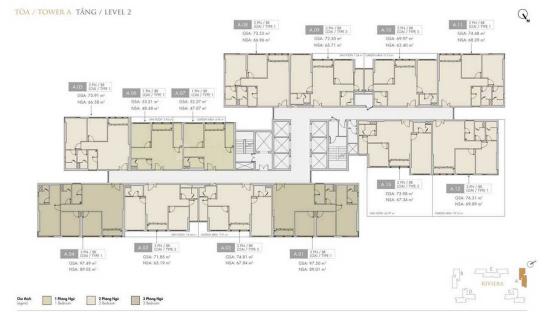

## APARTMENT LAYOUT

Lus y: Chúng thủ đó nổ lục và cấn trong để hoàn fhiện tại liệu này. Tay nhiên tại liệu chỉ dùng với mục dịch hàm kháo. Hình ánh, sa đó kỳ thuật, bố tri nội ngoại thất hay thông tin mô tà chi nhằm mục dịch minh hoạ, libhong phải là thong tin hiện thực hay cana kết pháp lý. Thông tin chính thúc cán có trên họp dóng.

Ghi chứ: Điện tích sử dụng cán hộ sau cũng sẽ được xác minh bởi đơn vị đo đọc. Nước: Final upable grea to be serified by surveyor.

Dién Tich Tim Tubog / Gross Scientile Area (GSA)
 Dién Tich Thông thủy / Net Scientile Area (NSA)

2 PN / BR LOAI / TYPE 1 GSA: 72.17 - 76.31 m<sup>2</sup> NSA: 65.36 - 70.56 m<sup>2</sup>

2 PN / BR LOAI / TYPE 2 GSA: 72.12 m<sup>2</sup> NSA: 66.09 - 66.56 m<sup>2</sup>