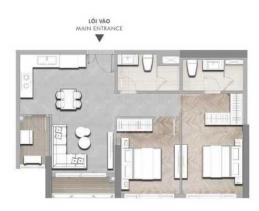

## APARTMENT LAYOUT

Lus y: Chúng thủ đó nổ lục và cấn trong để hoàn fhiện tại liệu này. Tay nhiên tại liệu chỉ dùng với mục dịch hàm kháo. Hình ánh, sa đó kỳ thuật, bố tri nội ngoại thất hay thông tin mô tà chi nhằm mục dịch minh hoạ, libhong phải là thong tin hiện thực hay cana kết pháp lý. Thông tin chính thúc cán có trên họp dóng.

2 PN / BR LOAI / TYPE 1 GSA: 72.17 - 76.31 m<sup>2</sup> NSA: 65.36 - 70.56 m<sup>2</sup>

2 PN / BR LOAI / TYPE 2 GSA: 72.12 m<sup>2</sup> NSA: 66.09 - 66.56 m<sup>2</sup>

## APPARTMENT IMAGE & LAYOUT

2 PN / BR LOAI / TYPE 1 GSA: 72.17 - 76.31 m<sup>2</sup> NSA: 65.36 - 70.56 m<sup>2</sup> 2 PN / BR LOAI / TYPE 2 GSA: 72.12 m<sup>2</sup> NSA: 66.09 - 66.56 m<sup>2</sup>