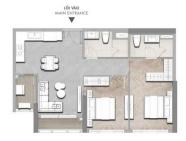

## APARTMENT LAYOUT

Lus y: Chúng thủ đó nổ lục và cấn trong để hoàn fhiện tại liệu này. Tay nhiên tại liệu chỉ dùng với mục dịch hàm kháo. Hình ánh, sa đó kỳ thuật, bố tri nội ngoại thất hay thông tin mô tà chi nhằm mục dịch minh hoạ, libhong phải là thong tin hiện thực hay cana kết pháp lý. Thông tin chính thúc cán có trên họp dóng.

Ghi chứ: Điện tích sử dụng cán hộ sau cũng sẽ được xác minh bởi đơn vị đo đọc. Nước: Final upable grea to be serified by surveyor.

Dién Tich Tim Tubog / Gross Scientile Area (GSA)
 Dién Tich Thông thủy / Net Scientile Area (NSA)

2 PN / BR LOAI / TYPE 1 GSA: 72.17 - 76.31 m<sup>2</sup> NSA: 65.36 - 70.56 m<sup>2</sup>

2 PN / BR LOAI / TYPE 2 GSA: 72.12 m<sup>2</sup> NSA: 66.09 - 66.56 m<sup>2</sup>