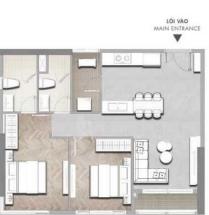

## APARTMENT LAYOUT

Lus y: Chúng thủ đó nổ lục và cấn trong để hoàn fhiện tại liệu này. Tay nhiên tại liệu chỉ dùng với mục dịch hàm kháo. Hình ánh, sa đó kỳ thuật, bố tri nội ngoại thất hay thông tin mô tà chi nhằm mục dịch minh hoạ, libhong phải là thong tin hiện thực hay cana kết pháp lý. Thông tin chính thúc cán có trên họp dóng.

Ghi chứ: Điện tích sử dụng cán hộ sau cũng sẽ được xác minh bởi đơn vị đo đọc. Nước: Final upable grea to be serified by surveyor.

Dién Tich Tim Tubog / Gross Scientile Area (GSA)
 Dién Tich Thông thủy / Net Scientile Area (NSA)

2 PN / BR LOAI / TYPE 1 GSA: 72.17 - 76.31 m<sup>2</sup> NSA: 65.36 - 70.56 m<sup>2</sup>

2 PN / BR LOAI / TYPE 2 GSA: 72.12 m<sup>2</sup> NSA: 66.09 - 66.56 m<sup>2</sup>