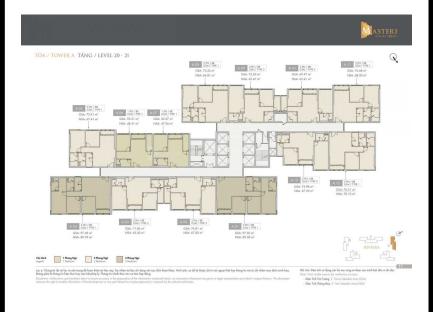

## APPARTMENT IMAGE & LAYOUT

2 PN / BR LOAI / TYPE 1 GSA: 72.17 - 76.31 m<sup>2</sup> NSA: 65.36 - 70.56 m<sup>2</sup> 2 PN / BR LOAI / TYPE 2 GSA: 72.12 m<sup>2</sup> NSA: 66.09 - 66.56 m<sup>2</sup>