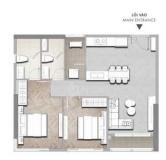

## APARTMENT LAYOUT

Lus y: Chúng thủ đó nổ lục và cấn trong để hoàn fhiện tại liệu này. Tay nhiên tại liệu chỉ dùng với mục dịch hàm kháo. Hình ánh, sa đó kỳ thuật, bố tri nội ngoại thất hay thông tin mô tà chi nhằm mục dịch minh hoạ, libhong phải là thong tin hiện thực hay cana kết pháp lý. Thông tin chính thúc cán có trên họp dóng.

Ghi chứ: Điện tích sử dụng cán hộ sau cũng sẽ được xác minh bởi đơn vị đo đọc. Nước: Final upable grea to be serified by surveyor.

Dién Tich Tim Tubog / Gross Scientile Area (GSA)
 Dién Tich Thông thủy / Net Scientile Area (NSA)

2 PN / BR LOAI / TYPE 1 GSA: 72.17 - 76.31 m<sup>2</sup> NSA: 65.36 - 70.56 m<sup>2</sup>

2 PN / BR LOAI / TYPE 2 GSA: 72.12 m<sup>2</sup> NSA: 66.09 - 66.56 m<sup>2</sup>