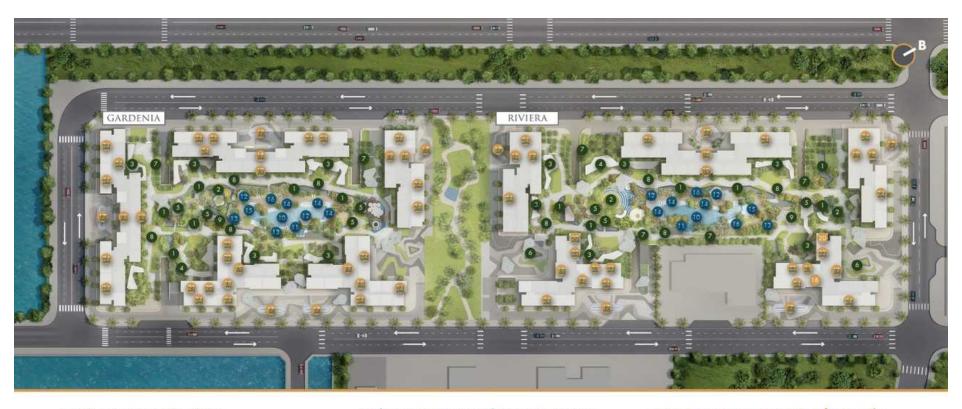

## GENERAL LAYOUT OF PROJECT

## VƯỚN XANH TIỆN ÍCH GARDEN OF THE FUTURE

Khu tổ chức sự kiện

Hàng rào xanh

Greenery Fence

Lối đi bộ xanh

BBQ Area

Green Lawn Walkway

Khu tiệc nướng BBQ ngoài trời

Event Plaza

- Suối nước cảnh quan Water Cascade
- 2 Khu vui chai tré em ngoài trài Outdoor Kid Playground
- 3 Khu đọc sách, trò chuyện Reading Area
- Khu thể thao ngoài trời
- Wellness Zone
- 5 Khu vực thư giản theo chủ để Thematic Pavilion

# HÔ BƠI PHI THUYỀN "SPACESHIP" "SPACESHIP" SWIMMING POOL

- Hổ bơi 2 tổng (đài 50m) Swimming Pool (50m)
- Bốn Jaccuzi đặc đảo Special Jaccuzzi
- Ghế thu gián có mái che Relaxing Seats
  - Không gian xanh thư giản
- Khu tắm nắng nghi dưỡng Sun-bathing Area
- Hổ bơi trẻ em Kid's Swimming Pool
- Khu đi bộ ngoài trời Greenery Walkway

# TIỆN ÍCH TRONG NHÀ ĐẮNG CẤP PREMIUM INDOOR AMENITIES

- Drém don/trà khách Drop-off Area
- (18) Khu vực đón khách Premium Lobby
- Sánh đón tiếp sang trong Premium Lounge
- 20 Khu vuc Business Center Business Center
- 21 Phòng sinh hoạt công đồng Community Hall
- Khu vui chal trê em trong nhà Indoor Kid Playground
- 23 Phong gym trong nha
- 24 Khu shaphouse hiện đại Shaphouse