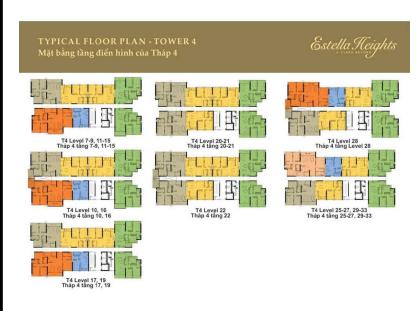

### APARTMENT LAYOUT

# TYPICAL FLOOR PLAN - TOWER 4 Mặt bằng tăng diễn hình của Tháp 4 Ta Level 7-9, 11-15 Tháp 4 tàng 7-9, 11-15 Tháp 4 tàng 10, 16 Ta Level 10, 16 Ta Level 20-21 Tháp 4 tàng 10, 16 Ta Level 22 Tháp 4 tàng 25-27, 29-33 Tháp 4 tàng 17, 19 Tháp 4 tàng 17, 19