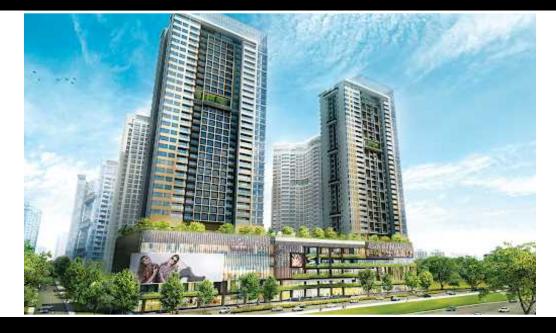

Resale T4-xx.06

Size: 133 m2 | 126 m2 | 03 Bed

**Estella Heights** 

| Code         | RS20220593 | Handover              |                   |
|--------------|------------|-----------------------|-------------------|
| Building     | Tower 4    | Handover<br>Condition | Fully furnished   |
| No. of floor | 40         | Ownership             | SPA for foreigner |
| Floor        | High       | Status                |                   |
| Unit No      | 06         | Direction             |                   |
| Bedrooms     | 03         | View                  |                   |
| Bathrooms    | 03         |                       |                   |
|              |            |                       |                   |