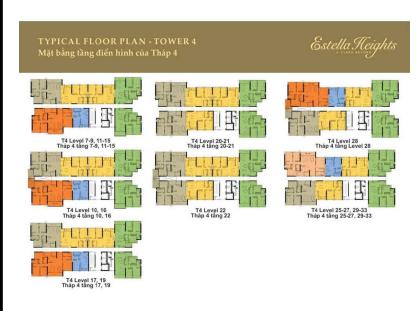

# TYPICAL FLOOR PLAN - TOWER 4 Mặt bằng tăng diễn hình của Tháp 4 Ta Level 7-9, 11-15 Tháp 4 tàng 7-9, 11-15 Tháp 4 tàng 10, 16 Ta Level 10, 16 Ta Level 20-21 Tháp 4 tàng 10, 16 Ta Level 22 Tháp 4 tàng 25-27, 29-33 Tháp 4 tàng 17, 19 Tháp 4 tàng 17, 19