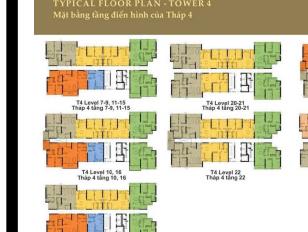

#### **TYPICAL FLOOR PLAN - TOWER 4** Mặt bằng tầng điển hình của Tháp 4

| - |                                     |
|---|-------------------------------------|
|   | T4 Level 20-21<br>Tháp 4 tầng 20-21 |
| ł |                                     |
| 1 |                                     |
|   | TAL aval 22                         |