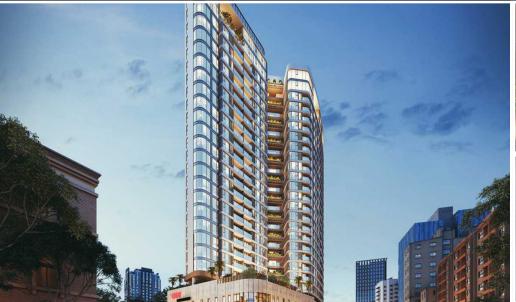

Resale T1-xx.07

Size: 00 m2 | 00 m2 | 03 Bed

Price: 854,377 USD

# Thao Dien Green

| Code         | RS20220606 | Handover              |                      |
|--------------|------------|-----------------------|----------------------|
| Building     | Tower 1    | Handover<br>Condition | Semi-furnished       |
| No. of floor | 0          | Ownership             | SPA for foreigner    |
| Floor        | Low        | Status                | Under - construction |
| Unit No      | 07         | Direction             |                      |
| Bedrooms     | 03         | View                  |                      |
| Bathrooms    | 02         |                       |                      |
|              |            |                       |                      |

192 Nguyen Van