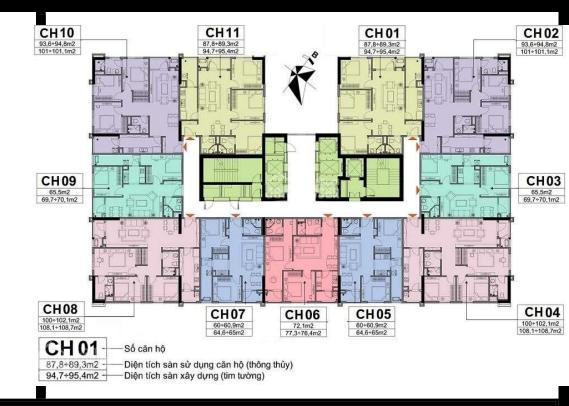

, MF)         | 647,141 |
|------------------------------|---------|
| VAT                          | 0       |
| Maintenance Fee              | 0       |
| Unpaid Amount (1)            | 329,385 |
| Paid Amount                  | 317,756 |
| B. RESALE PRICE<br>(USD) (2) | 854,377 |
| Fees and charges             | Include |
| C. BUYER'S PRICE (3)         | 524,992 |



## **TIEN NGUYEN**

Phone: 093 113 1822

Email: support@vnkic.com

#### **PROPLINK**

32 Tran Luu Street, An Phu Ward, Thu Duc City, Ho Chi Minh City, Vietnam

## GENERAL LAYOUT OF PROJECT

# VỊ TRÍ DỰ ÁN

Đường Nguyễn Văn Hưởng, Phường Thảo Điển, Quận 2, TP. Hồ Chí Minh

# LOCATION

Nguyen Van Huong Street, Thao Dien Ward, District 2, Ho Chi Minh City



### **APARTMENT LAYOUT**







### **APPARTMENT IMAGE & LAYOUT**