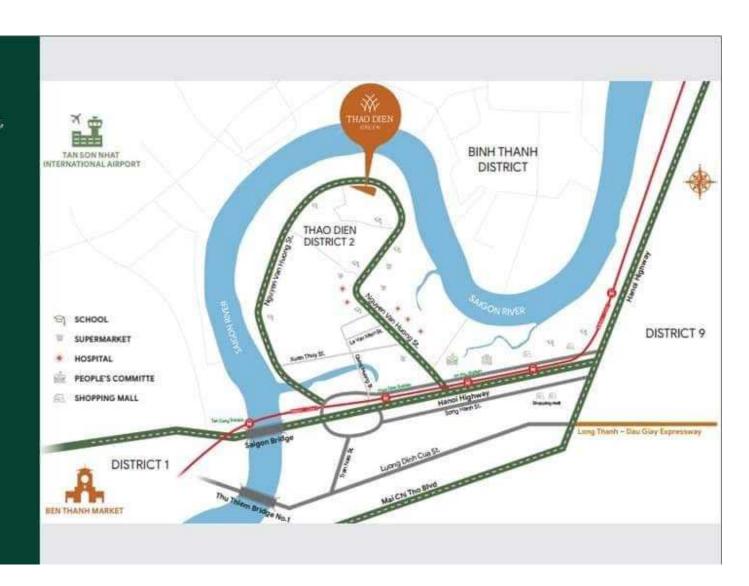

# VỊ TRÍ DỰ ÁN

Đường Nguyễn Văn Hưởng, Phường Thảo Điển, Quận 2, TP. Hồ Chí Minh

# LOCATION

Nguyen Van Huong Street, Thao Dien Ward, District 2, Ho Chi Minh City