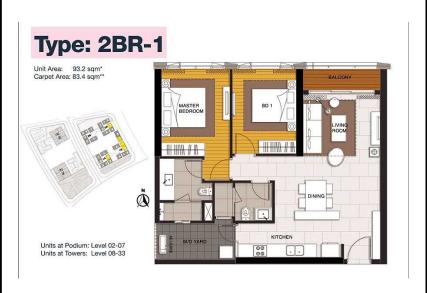

### APARTMENT LAYOUT

Resale 2A-xx.03

Size: 93.20 m2 | 84.80 m2 | 02 Bed

**Empire City** 

Code RS20220602 Handover Building Tower 2A Handover Semi-furnished Condition No. of floor SPA for foreigner Ownership Floor Status High Unit No 03 Direction Bedrooms 02 View Bathrooms 01