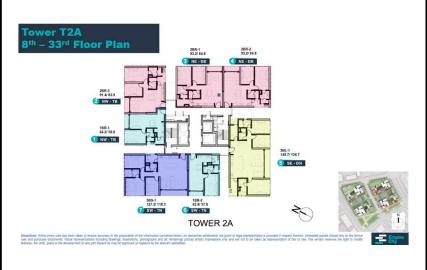

is for reference only.
- Export date: September 21, 2022 11:13

| A. ORIG | HNAL | PRICE | (USD) |
|---------|------|-------|-------|

| Total Price(VAT, MF)         | 0       |
|------------------------------|---------|
| VAT                          | 0       |
| Maintenance Fee              | 0       |
| Unpaid Amount (1)            | 0       |
| Paid Amount                  | 0       |
| B. RESALE PRICE<br>(USD) (2) | 643,777 |
| Fees and charges             | Include |
| C. BUYER'S PRICE (3)         | 643,777 |



Price: 643,777 USD

## **TIEN NGUYEN**

Phone: 093 113 1822

Email: support@vnkic.com

#### **PROPLINK**

32 Tran Luu Street, An Phu Ward, Thu Duc City, Ho Chi Minh City, Vietnam

# **Typical Floor Plan**

# LINDEN RESIDENCES | TYPICAL FLOOR PLAN



### APARTMENT LAYOUT







### APPARTMENT IMAGE & LAYOUT