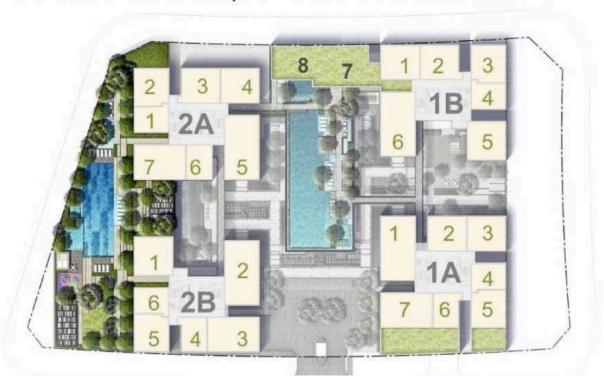

y to Seller.
- Information is for reference only.
- Export date: September 21, 2022 11:13

| A. ORIG | HNAL | PRICE | (USD) |
|---------|------|-------|-------|

| Total Price(VAT, MF)         | 0       |
|------------------------------|---------|
| VAT                          | 0       |
| Maintenance Fee              | 0       |
| Unpaid Amount (1)            | 0       |
| Paid Amount                  | 0       |
| B. RESALE PRICE<br>(USD) (2) | 643,777 |
| Fees and charges             | Include |
| C. BUYER'S PRICE (3)         | 643,777 |



Price: 643,777 USD

## **TIEN NGUYEN**

Phone: 093 113 1822

Email: support@vnkic.com

#### **PROPLINK**

32 Tran Luu Street, An Phu Ward, Thu Duc City, Ho Chi Minh City, Vietnam

# **Typical Floor Plan**

# LINDEN RESIDENCES | TYPICAL FLOOR PLAN



### APARTMENT LAYOUT







### APPARTMENT IMAGE & LAYOUT