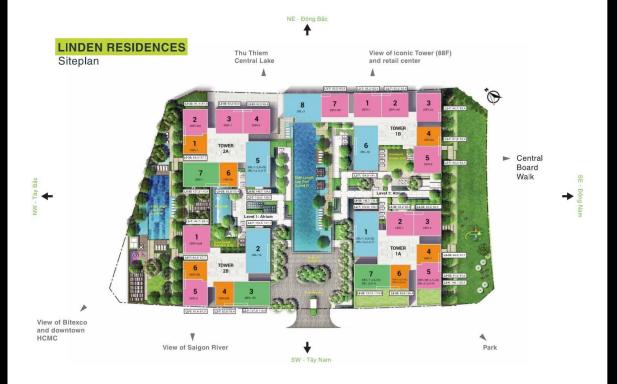

on is for reference only.
- Export date: September 21, 2022 11:13

| A. ORIG | HNAL | PRICE | (USD) |
|---------|------|-------|-------|

| Total Price(VAT, MF)         | 0       |
|------------------------------|---------|
| VAT                          | 0       |
| Maintenance Fee              | 0       |
| Unpaid Amount (1)            | 0       |
| Paid Amount                  | 0       |
| B. RESALE PRICE<br>(USD) (2) | 643,777 |
| Fees and charges             | Include |
| C. BUYER'S PRICE (3)         | 643,777 |



Price: 643,777 USD

## **TIEN NGUYEN**

Phone: 093 113 1822

Email: support@vnkic.com

#### **PROPLINK**

32 Tran Luu Street, An Phu Ward, Thu Duc City, Ho Chi Minh City, Vietnam

# **Typical Floor Plan**

# LINDEN RESIDENCES | TYPICAL FLOOR PLAN



### APARTMENT LAYOUT







### APPARTMENT IMAGE & LAYOUT