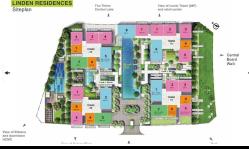

Resale 2A-xx.03

Size: 93.20 m2 | 84.80 m2 | 02 Bed

**Empire City** 

Code RS20220602 Handover Building Tower 2A Handover Semi-furnished Condition No. of floor SPA for foreigner Ownership Floor Status High Unit No 03 Direction Bedrooms 02 View Bathrooms 01



Empire City, Thu Thiem, District 2, HCMC

- (1) Buyer shall pay in the future by payment schedule.
- (2) Buyer shall pay in total.
- (3) Buyer shall pay to Seller.
- Information is for reference only.
- Export date: September 21, 2022 11:13

| A. ORIG | HNAL | PRICE | (USD) |
|---------|------|-------|-------|

| Total Price(VAT, MF)         | 0       |
|------------------------------|---------|
| VAT                          | 0       |
| Maintenance Fee              | 0       |
| Unpaid Amount (1)            | 0       |
| Paid Am