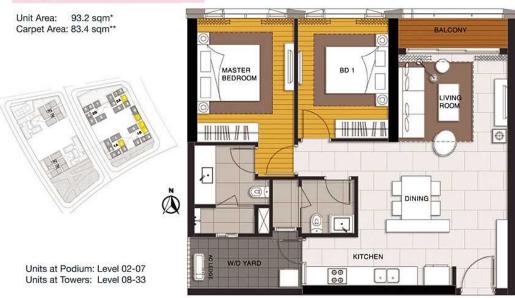

Resale 2A-xx.03

Size: 93.20 m2 | 84.80 m2 | 02 Bed

**Empire City** 

Code RS20220602 Handover Building Tower 2A Handover Semi-furnished Condition No. of floor SPA for foreigner Ownership Floor Status High Unit No 03 Direction Bedrooms 02 View Bathrooms 01

# **Typical Floor Plan**

# LINDEN RESIDENCES | TYPICAL FLOOR PLAN

### APARTMENT LAYOUT