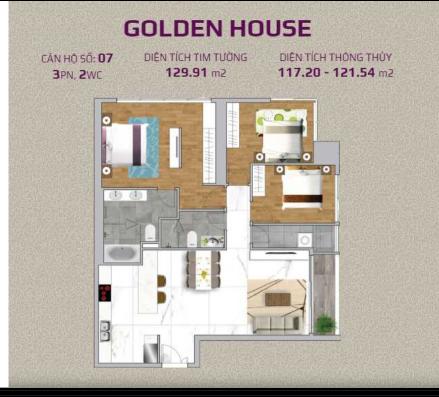

- Information is for reference only.
- Export date: September 05, 2022 13:45

| A. ORIGINAL | PRICE | (USD) |
|-------------|-------|-------|

| Total Price(VAT, MF)         | 0       |
|------------------------------|---------|
| VAT                          | 0       |
| Maintenance Fee              | 0       |
| Unpaid Amount (1)            | 0       |
| Paid Amount                  | 0       |
| B. RESALE PRICE<br>(USD) (2) | 793,991 |
| Fees and charges             | Include |
| C. BUYER'S PRICE (3)         | 793,991 |



### **TIEN NGUYEN**

Phone: 093 113 1822

Email:

nt thuy tien 1998 @icloud.com

#### **PROPLINK**

32 Tran Luu Street, An Phu Ward, Thu Duc City, Ho Chi Minh City, Vietnam

### GENERAL LAYOUT OF PROJECT



### APARTMENT LAYOUT







# APPARTMENT IMAGE & LAYOUT