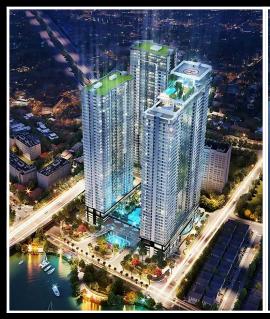

Resale GH-xx.07

Size: 00 m2 | 00 m2 | 03 Bed

Price: 793,991 USD

# **Sunwah Pearl**

| Code         | RS20220585   | Handover              |                   |
|--------------|--------------|-----------------------|-------------------|
| Building     | Golden House | Handover<br>Condition | Semi-furnished    |
| No. of floor | 0            | Ownership             | SPA for foreigner |
| Floor        | Middle       | Status                | Handover          |
| Unit No      | 07           | Direction             |                   |
| Bedrooms     | 03           | View                  |                   |
| Bathrooms    | 00           |                       |                   |
|              |              |                       |                   |



Nguyen Huu Canh, W