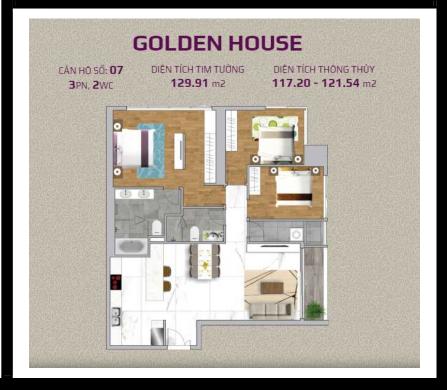

- (3) Buyer shall pay to Seller.
- Information is for reference only.
- Export date: September 05, 2022 13:45

| A. ORIGINAL | PRICE | (USD) |
|-------------|-------|-------|

| Total Price(VAT, MF)         | 0       |
|------------------------------|---------|
| VAT                          | 0       |
| Maintenance Fee              | 0       |
| Unpaid Amount (1)            | 0       |
| Paid Amount                  | 0       |
| B. RESALE PRICE<br>(USD) (2) | 793,991 |
| Fees and charges             | Include |
| C. BUYER'S PRICE (3)         | 793,991 |



### **TIEN NGUYEN**

Phone: 093 113 1822

Email:

nt thuy tien 1998 @icloud.com

#### **PROPLINK**

32 Tran Luu Street, An Phu Ward, Thu Duc City, Ho Chi Minh City, Vietnam

### GENERAL LAYOUT OF PROJECT



### APARTMENT LAYOUT







# APPARTMENT IMAGE & LAYOUT