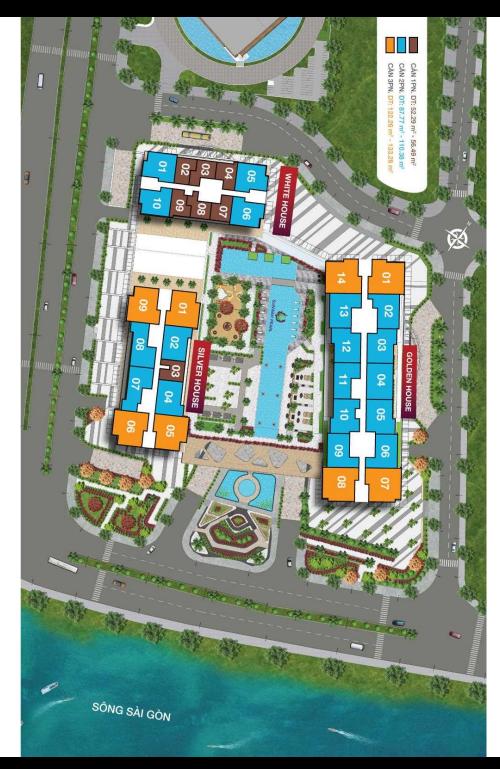

#### **GENERAL LAYOUT OF PROJECT**

## **GOLDEN HOUSE**

CĂN HỘ SỐ: 07 3pn, 2wc DIÊN TÍCH TIM TƯỜNG 129.91 m2 DIÊN TÍCH THÔNG THỦY 117.20 - 121.54 m2