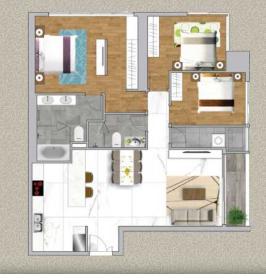

#### **APARTMENT LAYOUT**

## **GOLDEN HOUSE**

CĂN HỘ SỐ: 07 3pn, 2wc DIÊN TÍCH TIM TƯỜNG 129.91 m2 DIÊN TÍCH THÔNG THỦY 117.20 - 121.54 m2