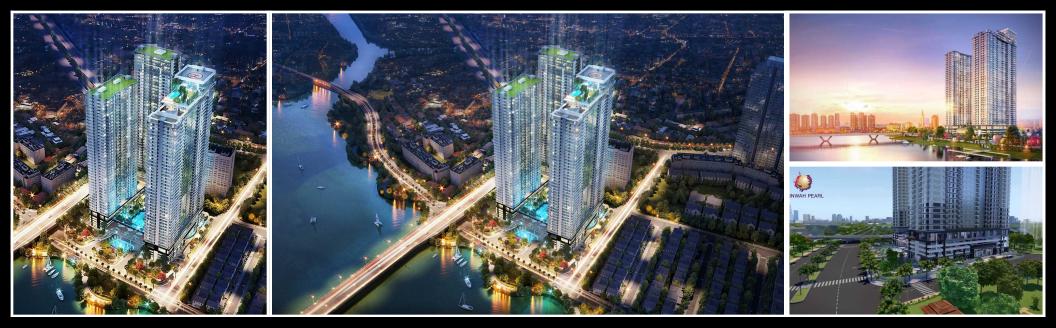

## **Sunwah Pearl**

| Code         | RS20220585   | Handover              |                   | A. ORIGINAL PRICE (USD)      |
|--------------|--------------|-----------------------|-------------------|------------------------------|
| Building     | Golden House | Handover<br>Condition | Semi-furnished    | Total Price(VAT, MF)         |
| No. of floor | 0            | Ownership             | SPA for foreigner | VAT                          |
| Floor        | Middle       | Status                | Handover          | Maintenance Fee              |
| Unit No      | 07           | Direction             |                   | Unpaid Amount (1)            |
| Bedrooms     | 03           | View                  |                   | Paid Amount                  |
| Bathrooms    | 00           |                       |                   | B. RESALE PRICE<br>(USD) (2) |
|              | I            | I                     | I                 | Fees and charges             |

Nguyen Huu Canh, Ward 22, Binh Thanh Dist., HCMC

Fees and charges

C. BUYER'S PRICE (3)