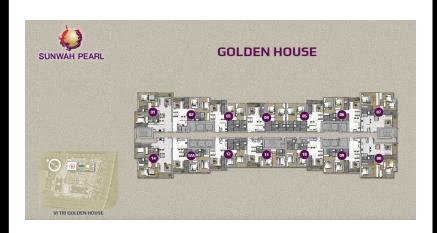

#### **GENERAL LAYOUT OF PROJECT**

## **GOLDEN HOUSE**

CĂN HỘ SỐ: 07 3pn, 2wc DIÊN TÍCH TIM TƯỜNG 129.91 m2 DIÊN TÍCH THÔNG THỦY 117.20 - 121.54 m2