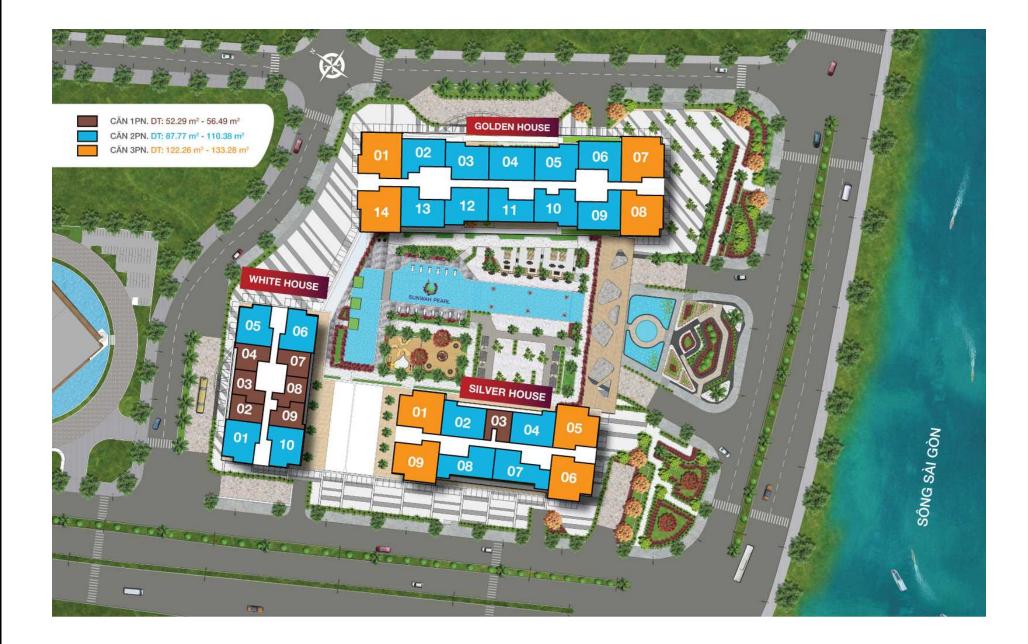

#### **GENERAL LAYOUT OF PROJECT**

## **GOLDEN HOUSE**

CĂN HỘ SỐ: 07 3pn, 2wc DIÊN TÍCH TIM TƯỜNG 129.91 m2 DIÊN TÍCH THÔNG THỦY 117.20 - 121.54 m2