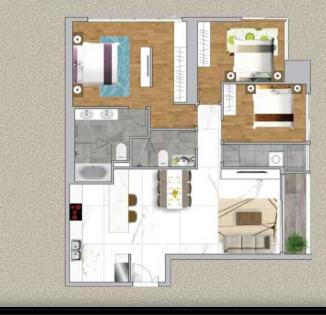

### **APPARTMENT IMAGE & LAYOUT**

## **GOLDEN HOUSE**

CĂN HỘ SỐ: 07 3PN, 2WC DIÉN TÍCH TIM TƯỜNG 129.91 m2 DIÊN TÍCH THÔNG THỦY 117.20 - 121.54 m2