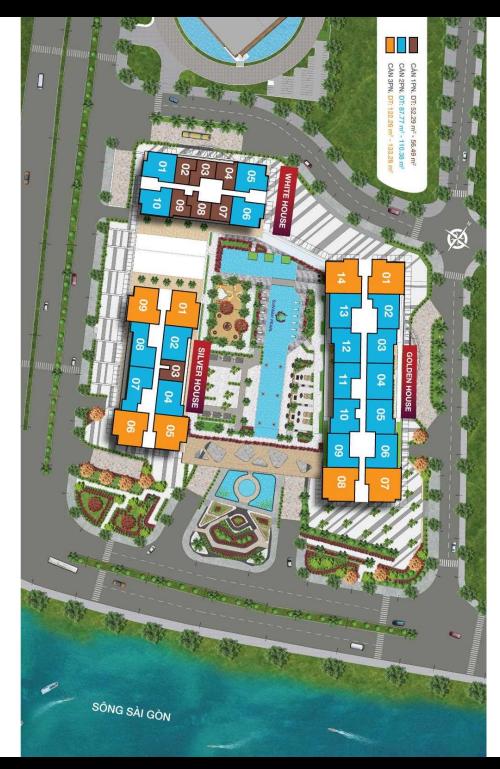

VAT, MF)         | 324,877 |
|------------------------------|---------|
| VAT                          | 22,433  |
| Maintenance Fee              | 0       |
| Unpaid Amount (1)            | 15,954  |
| Paid Amount                  | 308,923 |
| B. RESALE PRICE<br>(USD) (2) | 562,789 |
| Fees and charges             | Include |
| C. BUYER'S PRICE (3)         | 546,835 |

## Price: 562,789 USD



Phone: 093 113 1822

Email: ntthuytien1998@icloud.com

### PROPLINK

32 Tran Luu Street, An Phu Ward, Thu Duc City, Ho Chi Minh City, Vietnam

(3) Buyer shall pay to Seller. - Information is for reference only.

(2) Buyer shall pay in total.

(1) Buyer shall pay in the future by payment schedule.

- Export date: August 31, 2022 14:35

#### **GENERAL LAYOUT OF PROJECT**



### **APARTMENT LAYOUT**







## **APPARTMENT IMAGE & LAYOUT**