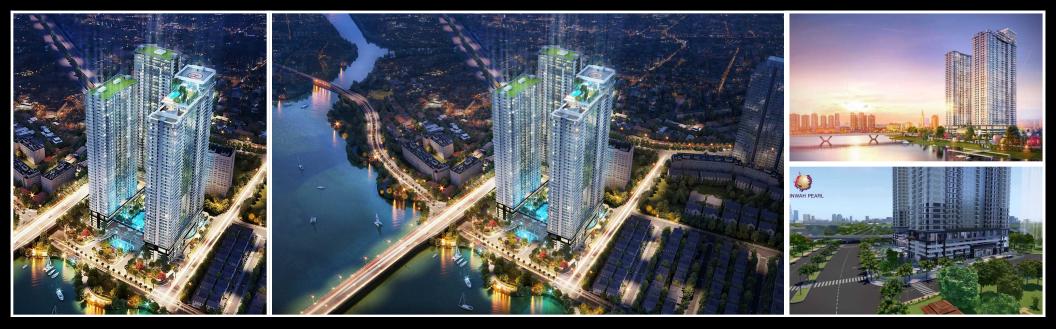

#### **Resale GH-xx.09**

Size: 103.66 m2 | 92.47 m2 | 02 Bed

# **Sunwah Pearl**

| Code                                             | RS20220582   | Handover              |                   |  |
|--------------------------------------------------|--------------|-----------------------|-------------------|--|
| Building                                         | Golden House | Handover<br>Condition | Semi-furnished    |  |
| No. of floor                                     | 0            | Ownership             | SPA for foreigner |  |
| Floor                                            | High         | Status                | Handover          |  |
| Unit No                                          | 09           | Direction             |                   |  |
| Bedrooms