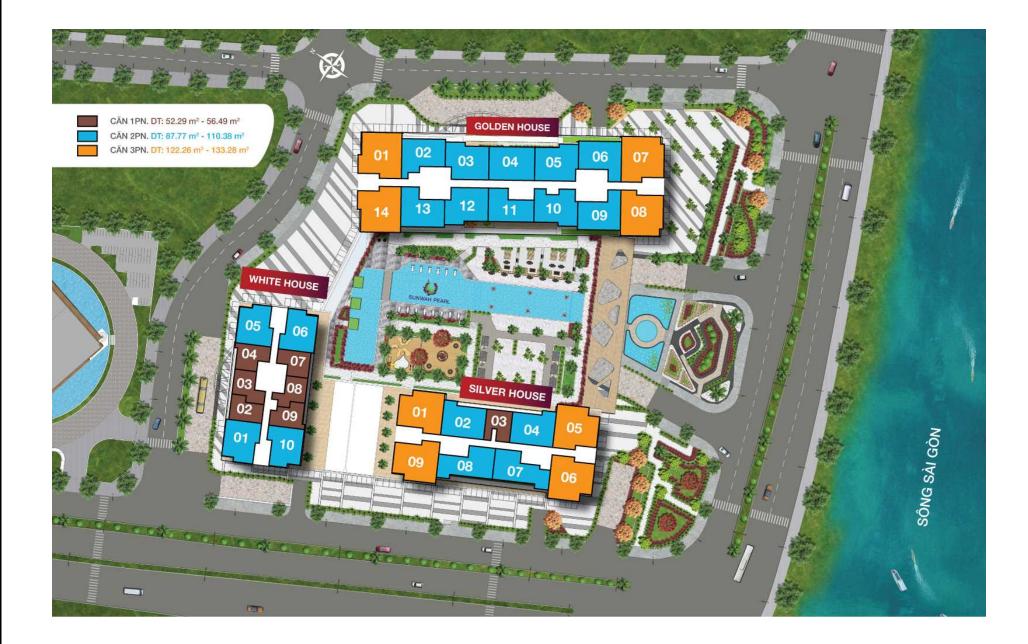

|  |



| Total Price(VAT, MF)         | 324,877 |
|------------------------------|---------|
| VAT                          | 22,433  |
| Maintenance Fee              | 0       |
| Unpaid Amount (1)            | 15,954  |
| Paid Amount                  | 308,923 |
| B. RESALE PRICE<br>(USD) (2) | 562,789 |
| Fees and charges             | Include |
| C. BUYER'S PRICE (3)         | 546,835 |

## Price: 562,789 USD



Phone: 093 113 1822

Email: ntthuytien1998@icloud.com

### PROPLINK

32 Tran Luu Street, An Phu Ward, Thu Duc City, Ho Chi Minh City, Vietnam

(3) Buyer shall pay to Seller. - Information is for reference only.

(2) Buyer shall pay in total.

(1) Buyer shall pay in the future by payment schedule.

- Export date: August 31, 2022 14:35

#### **GENERAL LAYOUT OF PROJECT**



### **APARTMENT LAYOUT**







## **APPARTMENT IMAGE & LAYOUT**