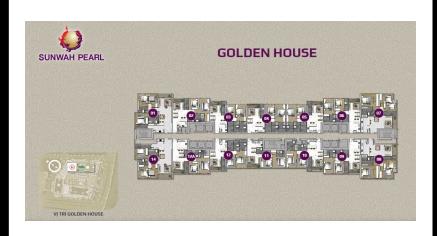

T, MF)         | 324,877 |
|------------------------------|---------|
| VAT                          | 22,433  |
| Maintenance Fee              | 0       |
| Unpaid Amount (1)            | 15,954  |
| Paid Amount                  | 308,923 |
| B. RESALE PRICE<br>(USD) (2) | 562,789 |
| Fees and charges             | Include |
| C. BUYER'S PRICE (3)         | 546,835 |

## Price: 562,789 USD



Phone: 093 113 1822

Email: ntthuytien1998@icloud.com

### PROPLINK

32 Tran Luu Street, An Phu Ward, Thu Duc City, Ho Chi Minh City, Vietnam

(3) Buyer shall pay to Seller. - Information is for reference only.

(2) Buyer shall pay in total.

(1) Buyer shall pay in the future by payment schedule.

- Export date: August 31, 2022 14:35

#### **GENERAL LAYOUT OF PROJECT**



### **APARTMENT LAYOUT**







## **APPARTMENT IMAGE & LAYOUT**