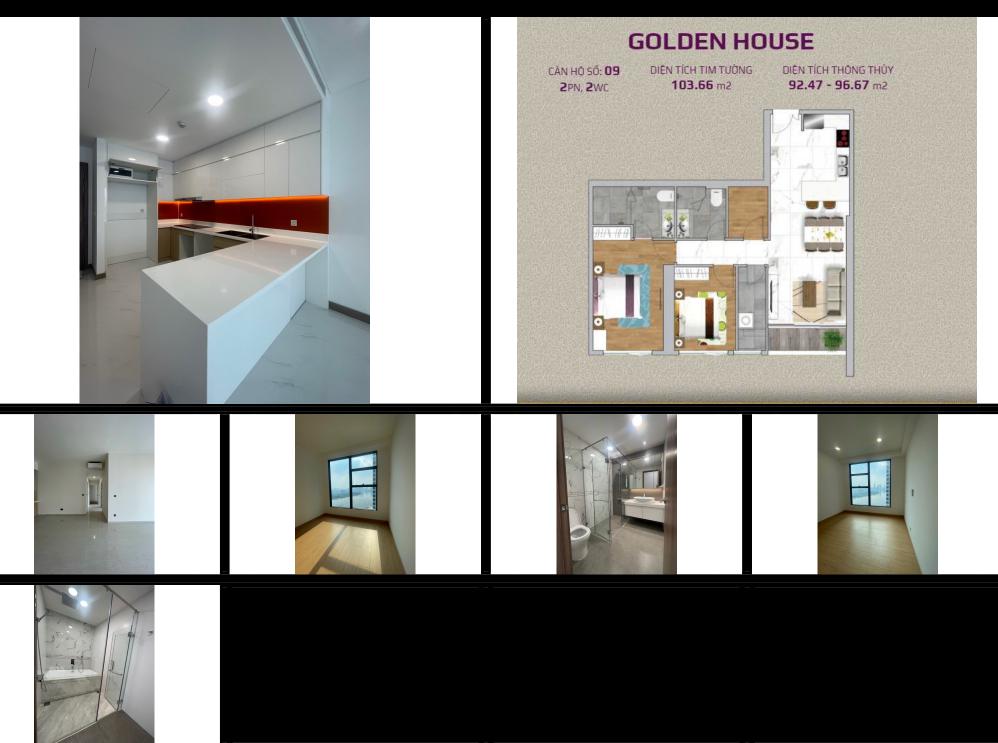

#### **Resale GH-xx.09**

Size: 103.66 m2 | 92.47 m2 | 02 Bed

## **APPARTMENT IMAGE & LAYOUT**