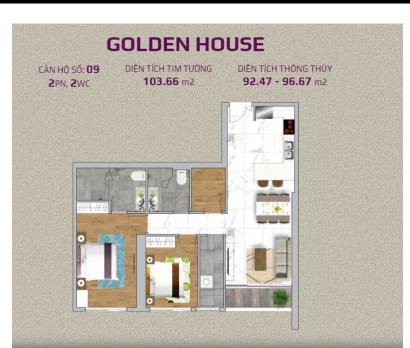

#### **Resale GH-xx.09**

Size: 103.66 m2 | 92.47 m2 | 02 Bed

### **APARTMENT LAYOUT**