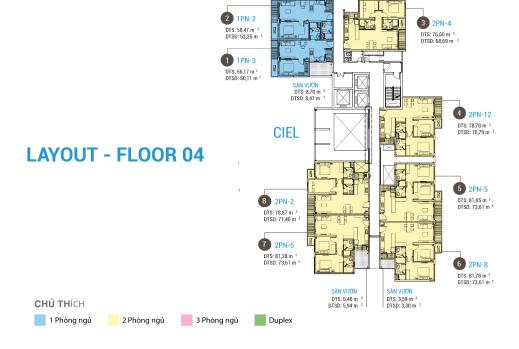

|----------|-----------------|-------|--------|
| Α.       | UKIGINAL        | PRICE | เบอบา  |

| Total Price(VAT, MF)         | 232,353 |
|------------------------------|---------|
| VAT                          | 0       |
| Maintenance Fee              | 4,149   |
| Unpaid Amount (1)            | 10,373  |
| Paid Amount                  | 221,980 |
| B. RESALE PRICE<br>(USD) (2) | 343,348 |
| Fees and charges             | Include |
| C. BUYER'S PRICE (3)         | 332,975 |



Price: 343,348 USD

## **TIEN NGUYEN**

Phone: 093 113 1822

Email:

ntthuytien1998@icloud.com

## **PROPLINK**

32 Tran Luu Street, An Phu Ward, Thu Duc City, Ho Chi Minh City, Vietnam







2-BEDROOM

HOTLINE: 0932 11 66 85 one-verandah-mapletree.nhaonline.vn

3-BEDROOM

Tầng 08 - 18



## APARTMENT LAYOUT









## APPARTMENT IMAGE & LAYOUT



2PN-6

Diệ

Diện tích sàn

81,28 m<sup>2</sup>

Diện tích sử dụng

73,61 m<sup>2</sup>

Unit 07 | Floor 4-7 Unit 06 | Floor 8-20