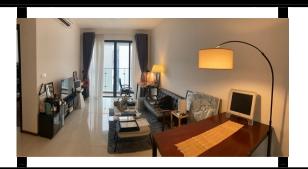

**Resale Ciel-xx.06** 

Size: 81.28 m2 | 73.61 m2 | 02 Bed

One Verandah

Code RS20220579 Handover Building Ciel Handover Fully furnished Condition No. of floor SPA for foreigner 20 Ownership Floor Middle Status Handover Unit No 06 Direction Bedrooms 02 View 02 Bathrooms

## APPARTMENT IMAGE & LAYOUT

2PN-6

Diệ

Diện tích sàn

81,28 m<sup>2</sup>

Diện tích sử dụng

73,61 m<sup>2</sup>

Unit 07 | Floor 4-7 Unit 06 | Floor 8-20