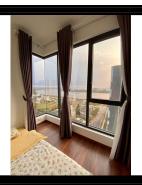

**Resale Ciel-xx.06** 

Size: 81.28 m2 | 73.61 m2 | 02 Bed

One Verandah

Code RS20220579 Handover Building Ciel Handover Fully furnished Condition No. of floor SPA for foreigner 20 Ownership Floor Middle Status Handover Unit No 06 Direction Bedrooms 02 View 02 Bathrooms

## APPARTMENT IMAGE & LAYOUT

2PN-6

Diệ

Diện tích sàn

81,28 m<sup>2</sup>

Diện tích sử dụng

73,61 m<sup>2</sup>

Unit 07 | Floor 4-7 Unit 06 | Floor 8-20