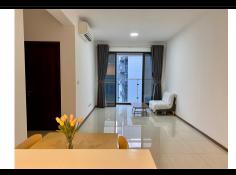

**Resale Ciel-xx.06** 

Size: 81.28 m2 | 73.61 m2 | 02 Bed

One Verandah

Code RS20220579 Handover Building Ciel Handover Fully furnished Condition No. of floor SPA for foreigner 20 Ownership Floor Middle Status Handover Unit No 06 Direction Bedrooms 02 View 02 Bathrooms

## APPARTMENT IMAGE & LAYOUT

2PN-6

Diệ

Diện tích sàn

81,28 m<sup>2</sup>

Diện tích sử dụng

73,61 m<sup>2</sup>

Unit 07 | Floor 4-7 Unit 06 | Floor 8-20