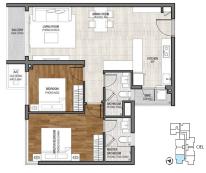

**Resale Ciel-xx.06** 

Size: 81.28 m2 | 73.61 m2 | 02 Bed

One Verandah

Code RS20220579 Handover Building Ciel Handover Fully furnished Condition No. of floor SPA for foreigner 20 Ownership Floor Middle Status Handover Unit No 06 Direction Bedrooms 02 View 02 Bathrooms

## APPARTMENT IMAGE & LAYOUT

2PN-6

Diệ

Diện tích sàn

81,28 m<sup>2</sup>

Diện tích sử dụng

73,61 m<sup>2</sup>

Unit 07 | Floor 4-7 Unit 06 | Floor 8-20