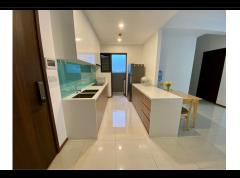

**Resale Ciel-xx.06** 

Size: 81.28 m2 | 73.61 m2 | 02 Bed

One Verandah

Code RS20220579 Handover Building Ciel Handover Fully furnished Condition No. of floor SPA for foreigner 20 Ownership Floor Middle Status Handover Unit No 06 Direction Bedrooms 02 View 02 Bathrooms

## APPARTMENT IMAGE & LAYOUT

2PN-6

Diệ

Diện tích sàn

81,28 m<sup>2</sup>

Diện tích sử dụng

73,61 m<sup>2</sup>

Unit 07 | Floor 4-7 Unit 06 | Floor 8-20