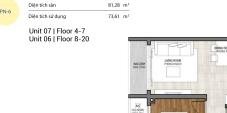

**Resale Ciel-xx.06** 

Size: 81.28 m2 | 73.61 m2 | 02 Bed

One Verandah

Code RS20220579 Handover Building Ciel Handover Fully furnished Condition No. of floor SPA for foreigner 20 Ownership Floor Middle Status Handover Unit No 06 Direction Bedrooms 02 View 02 Bathrooms

## APPARTMENT IMAGE & LAYOUT

2PN-6

Diệ

Diện tích sàn

81,28 m<sup>2</sup>

Diện tích sử dụng

73,61 m<sup>2</sup>

Unit 07 | Floor 4-7 Unit 06 | Floor 8-20