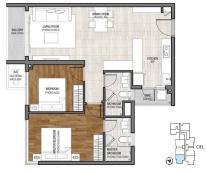

**Resale Ciel-xx.06** 

Size: 81.28 m2 | 73.61 m2 | 02 Bed

## APPARTMENT IMAGE & LAYOUT

2PN-6

Diệ

Diện tích sàn

81,28 m<sup>2</sup>

Diện tích sử dụng

73,61 m<sup>2</sup>

Unit 07 | Floor 4-7 Unit 06 | Floor 8-20