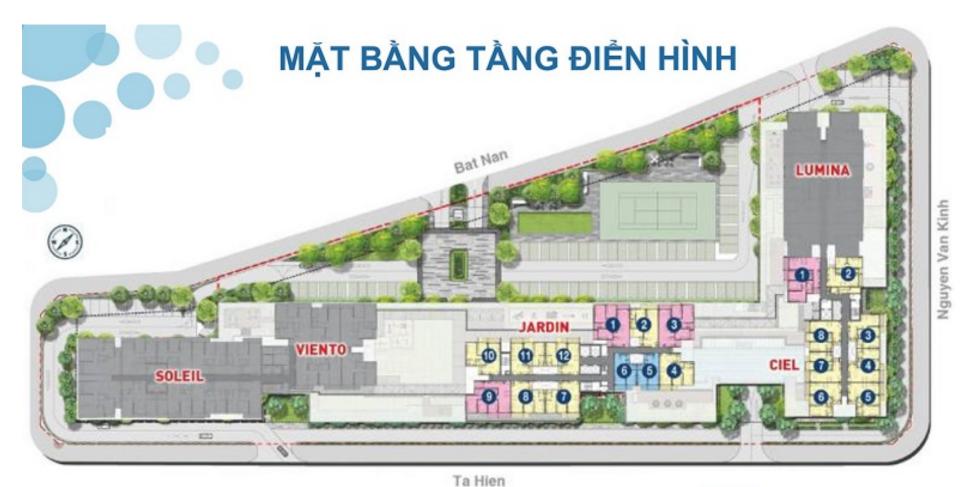

# One Verandah

| Code         | RS20220579 | Handover              |                   |
|--------------|------------|-----------------------|-------------------|
| Building     | Ciel       | Handover<br>Condition | Fully furnished   |
| No. of floor | 20         | Ownership             | SPA for foreigner |
| Floor        | Middle     | Status                | Handover          |
| Unit No      | 06         | Direction             |                   |
| Bedrooms     | 02         | View                  |                   |
| Bathrooms    | 02         |                       |                   |
|              |            |                       |                   |

## APPARTMENT IMAGE & LAYOUT

2PN-6

Diệ

Diện tích sàn

81,28 m<sup>2</sup>

Diện tích sử dụng

73,61 m<sup>2</sup>

Unit 07 | Floor 4-7 Unit 06 | Floor 8-20