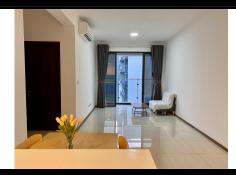

**Resale Ciel-xx.06** 

Size: 81.28 m2 | 73.61 m2 | 02 Bed

## APPARTMENT IMAGE & LAYOUT

2PN-6

Diệ

Diện tích sàn

81,28 m<sup>2</sup>

Diện tích sử dụng

73,61 m<sup>2</sup>

Unit 07 | Floor 4-7 Unit 06 | Floor 8-20