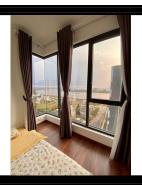

**Resale Ciel-xx.06** 

Size: 81.28 m2 | 73.61 m2 | 02 Bed

## APPARTMENT IMAGE & LAYOUT

2PN-6

Diệ

Diện tích sàn

81,28 m<sup>2</sup>

Diện tích sử dụng

73,61 m<sup>2</sup>

Unit 07 | Floor 4-7 Unit 06 | Floor 8-20