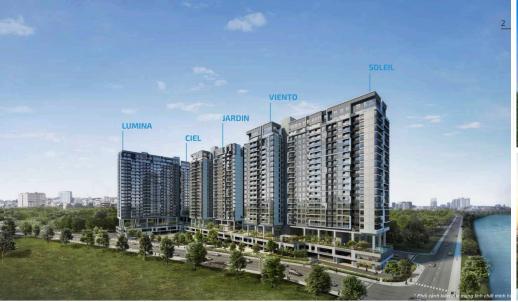

# One Verandah

| Code         | RS20220579 | Handover              |                   |
|--------------|------------|-----------------------|-------------------|
| Building     | Ciel       | Handover<br>Condition | Fully furnished   |
| No. of floor | 20         | Ownership             | SPA for foreigner |
| Floor        | Middle     | Status                | Handover          |
| Unit No      | 06         | Direction             |                   |
| Bedrooms     | 02         | View                  |                   |
| Bathrooms    | 02         |                       |                   |
|              |            |                       |                   |