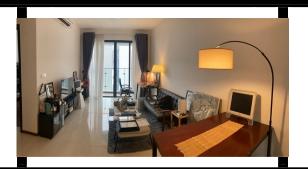

**Resale Ciel-xx.06** 

Size: 81.28 m2 | 73.61 m2 | 02 Bed

## APPARTMENT IMAGE & LAYOUT

2PN-6

Diệ

Diện tích sàn

81,28 m<sup>2</sup>

Diện tích sử dụng

73,61 m<sup>2</sup>

Unit 07 | Floor 4-7 Unit 06 | Floor 8-20