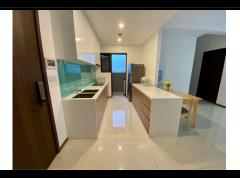

**Resale Ciel-xx.06** 

Size: 81.28 m2 | 73.61 m2 | 02 Bed

## APPARTMENT IMAGE & LAYOUT

2PN-6

Diệ

Diện tích sàn

81,28 m<sup>2</sup>

Diện tích sử dụng

73,61 m<sup>2</sup>

Unit 07 | Floor 4-7 Unit 06 | Floor 8-20