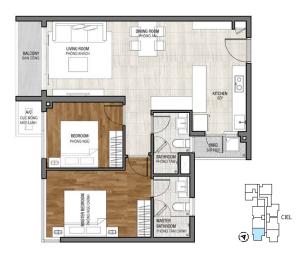

#### APARTMENT LAYOUT

## APPARTMENT IMAGE & LAYOUT

2PN-6

Diệ

Diện tích sàn

81,28 m<sup>2</sup>

Diện tích sử dụng

73,61 m<sup>2</sup>

Unit 07 | Floor 4-7 Unit 06 | Floor 8-20