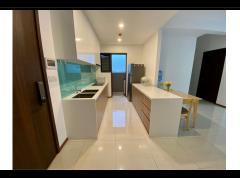

#### APARTMENT LAYOUT

## APPARTMENT IMAGE & LAYOUT

2PN-6

Diệ

Diện tích sàn

81,28 m<sup>2</sup>

Diện tích sử dụng

73,61 m<sup>2</sup>

Unit 07 | Floor 4-7 Unit 06 | Floor 8-20