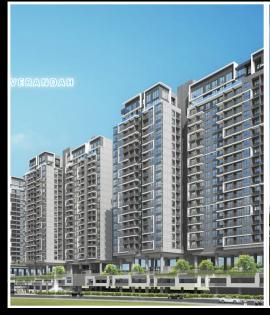

# One Verandah

| Code         | RS20220579 | Handover              |                   |
|--------------|------------|-----------------------|-------------------|
| Building     | Ciel       | Handover<br>Condition | Fully furnished   |
| No. of floor | 20         | Ownership             | SPA for foreigner |
| Floor        | Middle     | Status                | Handover          |
| Unit No      | 06         | Direction             |                   |
| Bedrooms     | 02         | View                  |                   |
| Bathrooms    | 02         |                       |                   |
|              |            |                       |                   |

Thanh My Loi, District 2, HCM City

- (1) Buyer shall pay in the future by payment schedule.
- (2) Buyer shall pay in total.
- (3) Buyer shall pay to Seller.
- Information is for reference only.
- Export date: August 26, 2022 15:41