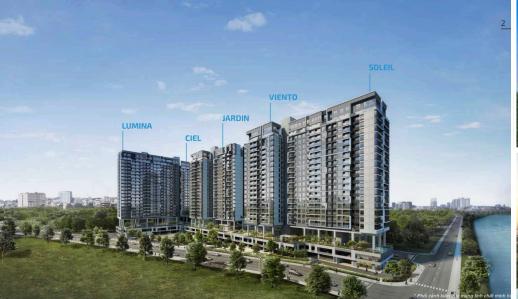

# One Verandah

| Code         | RS20220579 | Handover              |                   |
|--------------|------------|-----------------------|-------------------|
| Building     | Ciel       | Handover<br>Condition | Fully furnished   |
| No. of floor | 20         | Ownership             | SPA for foreigner |
| Floor        | Middle     | Status                | Handover          |
| Unit No      | 06         | Direction             |                   |
| Bedrooms     | 02         | View                  |                   |
| Bathrooms    | 02         |                       |                   |
|              |            |                       |                   |