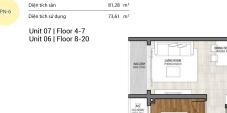

**Resale Ciel-xx.06** 

Size: 81.28 m2 | 73.61 m2 | 02 Bed

## APPARTMENT IMAGE & LAYOUT

2PN-6

Diệ

Diện tích sàn

81,28 m<sup>2</sup>

Diện tích sử dụng

73,61 m<sup>2</sup>

Unit 07 | Floor 4-7 Unit 06 | Floor 8-20