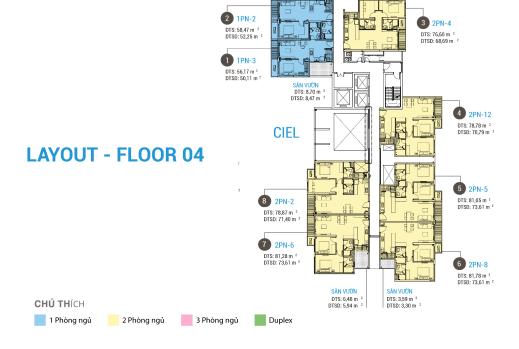

---|-------|--------|
| Α. | ORIGINAL | PKICE | (USD)  |

C. BUYER'S PRICE (3)

| Total Price(VAT, MF)         | 232,353 |
|------------------------------|---------|
| VAT                          | 0       |
| Maintenance Fee              | 4,149   |
| Unpaid Amount (1)            | 10,373  |
| Paid Amount                  | 221,980 |
| B. RESALE PRICE<br>(USD) (2) | 343,348 |
| Fees and charges             | Include |
|                              |         |



Price: 343,348 USD

### **TIEN NGUYEN**

Phone: 093 113 1822

Email:

nt thuy tien 1998 @icloud.com

#### **PROPLINK**

332,975

32 Tran Luu Street, An Phu Ward, Thu Duc City, Ho Chi Minh City, Vietnam







2-BEDROOM

HOTLINE: 0932 11 66 85 one-verandah-mapletree.nhaonline.vn

3-BEDROOM

Tầng 08 - 18



#### APARTMENT LAYOUT









## APPARTMENT IMAGE & LAYOUT



2PN-6

Diệ

Diện tích sàn

81,28 m<sup>2</sup>

Diện tích sử dụng

73,61 m<sup>2</sup>

Unit 07 | Floor 4-7 Unit 06 | Floor 8-20