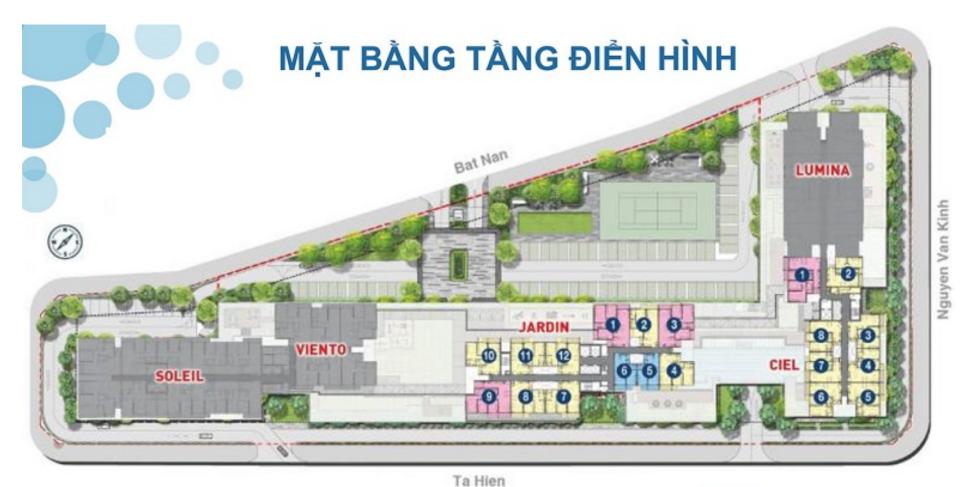

#### APARTMENT LAYOUT

## APPARTMENT IMAGE & LAYOUT

2PN-6

Diệ

Diện tích sàn

81,28 m<sup>2</sup>

Diện tích sử dụng

73,61 m<sup>2</sup>

Unit 07 | Floor 4-7 Unit 06 | Floor 8-20