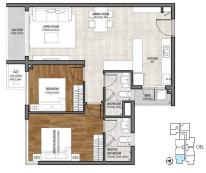

## APPARTMENT IMAGE & LAYOUT

2PN-6

Diệ

Diện tích sàn

81,28 m<sup>2</sup>

Diện tích sử dụng

73,61 m<sup>2</sup>

Unit 07 | Floor 4-7 Unit 06 | Floor 8-20