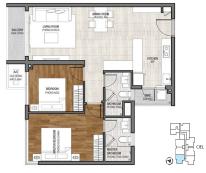

**Resale Ciel-xx.06** 

Size: 81.28 m2 | 73.61 m2 | 02 Bed

One Verandah

| Code         | RS20220579 | Handover              |                   |
|--------------|------------|-----------------------|-------------------|
| Building     | Ciel       | Handover<br>Condition | Fully furnished   |
| No. of floor | 20         | Ownership             | SPA for foreigner |
| Floor        | Middle     | Status                | Handover          |
| Unit No      | 06         | Direction             |                   |
| Bedrooms     | 02         | View                  |                   |
| Bathrooms    | 02         |                       |                   |
|              |            |                       |                   |

## APPARTMENT IMAGE & LAYOUT

2PN-6

Diệ

Diện tích sàn

81,28 m<sup>2</sup>

Diện tích sử dụng

73,61 m<sup>2</sup>

Unit 07 | Floor 4-7 Unit 06 | Floor 8-20