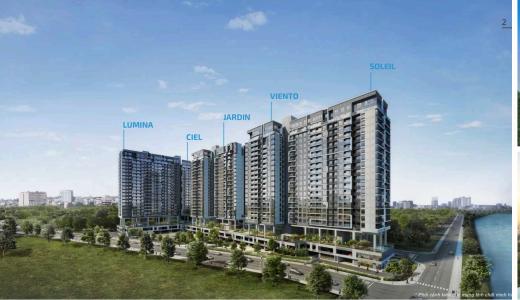

**Resale Ciel-xx.06** 

Size: 81.28 m2 | 73.61 m2 | 02 Bed

One Verandah

| Code         | RS20220579 | Handover              |                   |
|--------------|------------|-----------------------|-------------------|
| Building     | Ciel       | Handover<br>Condition | Fully furnished   |
| No. of floor | 20         | Ownership             | SPA for foreigner |
| Floor        | Middle     | Status                | Handover          |
| Unit No      | 06         | Direction             |                   |
| Bedrooms     | 02         | View                  |                   |
| Bathrooms    | 02         |                       |                   |
|              |            |                       |                   |

## **PROPLINK**

32 Tran Luu Street, An Phu Ward, Thu Duc City, Ho Chi Minh City, Vietnam

2-BEDROOM

HOTLINE: 0932 11 66 85 one-verandah-mapletree.nhaonline.vn

3-BEDROOM

Tầng 08 - 18