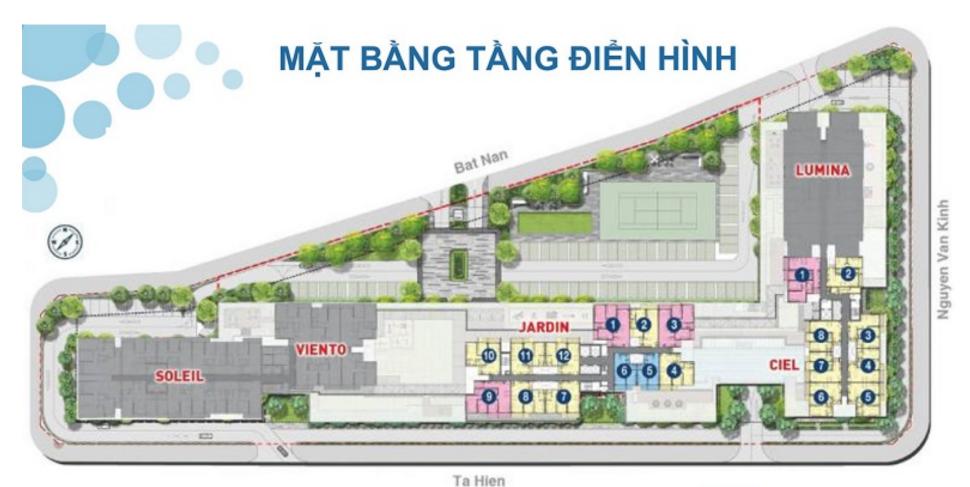

## APARTMENT LAYOUT

## APPARTMENT IMAGE & LAYOUT

2PN-6

Diệ

Diện tích sàn

81,28 m<sup>2</sup>

Diện tích sử dụng

73,61 m<sup>2</sup>

Unit 07 | Floor 4-7 Unit 06 | Floor 8-20