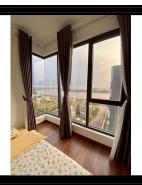

**Resale Ciel-xx.06** 

Size: 81.28 m2 | 73.61 m2 | 02 Bed

One Verandah

| Code         | RS20220579 | Handover              |                   |
|--------------|------------|-----------------------|-------------------|
| Building     | Ciel       | Handover<br>Condition | Fully furnished   |
| No. of floor | 20         | Ownership             | SPA for foreigner |
| Floor        | Middle     | Status                | Handover          |
| Unit No      | 06         | Direction             |                   |
| Bedrooms     | 02         | View                  |                   |
| Bathrooms    | 02         |                       |                   |
|              |            |                       |                   |

## APPARTMENT IMAGE & LAYOUT

2PN-6

Diệ

Diện tích sàn

81,28 m<sup>2</sup>

Diện tích sử dụng

73,61 m<sup>2</sup>

Unit 07 | Floor 4-7 Unit 06 | Floor 8-20