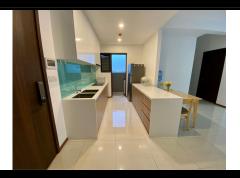

**Resale Ciel-xx.06** 

Size: 81.28 m2 | 73.61 m2 | 02 Bed

One Verandah

| Code         | RS20220579 | Handover              |                   |
|--------------|------------|-----------------------|-------------------|
| Building     | Ciel       | Handover<br>Condition | Fully furnished   |
| No. of floor | 20         | Ownership             | SPA for foreigner |
| Floor        | Middle     | Status                | Handover          |
| Unit No      | 06         | Direction             |                   |
| Bedrooms     | 02         | View                  |                   |
| Bathrooms    | 02         |                       |                   |
|              |            |                       |                   |

## APPARTMENT IMAGE & LAYOUT

2PN-6

Diệ

Diện tích sàn

81,28 m<sup>2</sup>

Diện tích sử dụng

73,61 m<sup>2</sup>

Unit 07 | Floor 4-7 Unit 06 | Floor 8-20