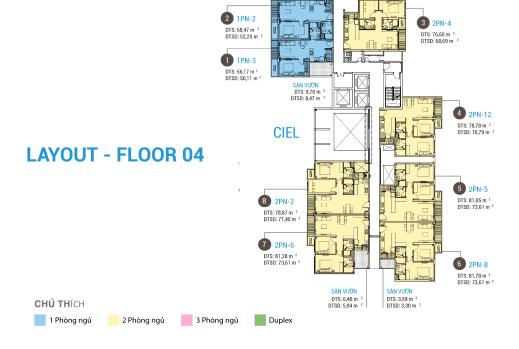

| (TICD) |   |
|----|----------|-------|--------|---|
| Α. | ORIGINAL | PRICE | (USD)  | ) |

| Total Price(VAT, MF)         | 232,353 |
|------------------------------|---------|
| VAT                          | 0       |
| Maintenance Fee              | 4,149   |
| Unpaid Amount (1)            | 10,373  |
| Paid Amount                  | 221,980 |
| B. RESALE PRICE<br>(USD) (2) | 343,348 |
| Fees and charges             | Include |
| C. BUYER'S PRICE (3)         | 332,975 |



Price: 343,348 USD

## **TIEN NGUYEN**

Phone: 093 113 1822

Email:

nt thuy tien 1998 @icloud.com

## **PROPLINK**

32 Tran Luu Street, An Phu Ward, Thu Duc City, Ho Chi Minh City, Vietnam







2-BEDROOM

HOTLINE: 0932 11 66 85 one-verandah-mapletree.nhaonline.vn

3-BEDROOM

Tầng 08 - 18



## APARTMENT LAYOUT









## APPARTMENT IMAGE & LAYOUT



2PN-6

Diệ

Diện tích sàn

81,28 m<sup>2</sup>

Diện tích sử dụng

73,61 m<sup>2</sup>

Unit 07 | Floor 4-7 Unit 06 | Floor 8-20