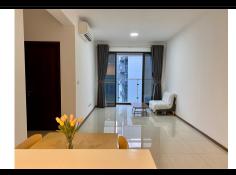

**Resale Ciel-xx.06** 

Size: 81.28 m2 | 73.61 m2 | 02 Bed

One Verandah

| Code         | RS20220579 | Handover              |                   |
|--------------|------------|-----------------------|-------------------|
| Building     | Ciel       | Handover<br>Condition | Fully furnished   |
| No. of floor | 20         | Ownership             | SPA for foreigner |
| Floor        | Middle     | Status                | Handover          |
| Unit No      | 06         | Direction             |                   |
| Bedrooms     | 02         | View                  |                   |
| Bathrooms    | 02         |                       |                   |
|              |            |                       |                   |

## APPARTMENT IMAGE & LAYOUT

2PN-6

Diệ

Diện tích sàn

81,28 m<sup>2</sup>

Diện tích sử dụng

73,61 m<sup>2</sup>

Unit 07 | Floor 4-7 Unit 06 | Floor 8-20