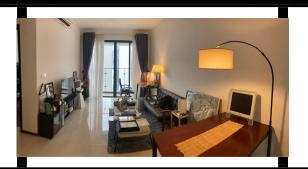

**Resale Ciel-xx.06** 

Size: 81.28 m2 | 73.61 m2 | 02 Bed

One Verandah

| Code         | RS20220579 | Handover              |                   |
|--------------|------------|-----------------------|-------------------|
| Building     | Ciel       | Handover<br>Condition | Fully furnished   |
| No. of floor | 20         | Ownership             | SPA for foreigner |
| Floor        | Middle     | Status                | Handover          |
| Unit No      | 06         | Direction             |                   |
| Bedrooms     | 02         | View                  |                   |
| Bathrooms    | 02         |                       |                   |
|              |            |                       |                   |

## APPARTMENT IMAGE & LAYOUT

2PN-6

Diệ

Diện tích sàn

81,28 m<sup>2</sup>

Diện tích sử dụng

73,61 m<sup>2</sup>

Unit 07 | Floor 4-7 Unit 06 | Floor 8-20