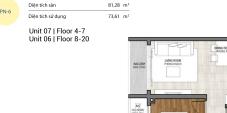

**Resale Ciel-xx.06** 

Size: 81.28 m2 | 73.61 m2 | 02 Bed

One Verandah

| Code         | RS20220579 | Handover              |                   |
|--------------|------------|-----------------------|-------------------|
| Building     | Ciel       | Handover<br>Condition | Fully furnished   |
| No. of floor | 20         | Ownership             | SPA for foreigner |
| Floor        | Middle     | Status                | Handover          |
| Unit No      | 06         | Direction             |                   |
| Bedrooms     | 02         | View                  |                   |
| Bathrooms    | 02         |                       |                   |
|              |            |                       |                   |

## APPARTMENT IMAGE & LAYOUT

2PN-6

Diệ

Diện tích sàn

81,28 m<sup>2</sup>

Diện tích sử dụng

73,61 m<sup>2</sup>

Unit 07 | Floor 4-7 Unit 06 | Floor 8-20