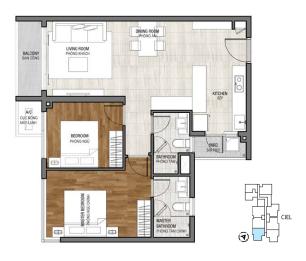

## APARTMENT LAYOUT

## APPARTMENT IMAGE & LAYOUT

2PN-6

Diệ

Diện tích sàn

81,28 m<sup>2</sup>

Diện tích sử dụng

73,61 m<sup>2</sup>

Unit 07 | Floor 4-7 Unit 06 | Floor 8-20