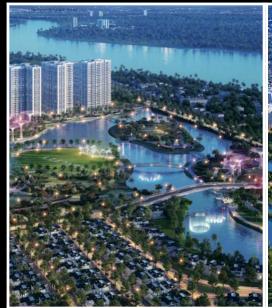

## APPARTMENT IMAGE & LAYOUT

| CH-02                   |             |  |  |
|-------------------------|-------------|--|--|
| Loại căn hộ             | 2BR         |  |  |
| Diện tích<br>tim tường  | 67,6-67,8m² |  |  |
| Diện tích<br>thông thủy | 62,0-62,4m² |  |  |