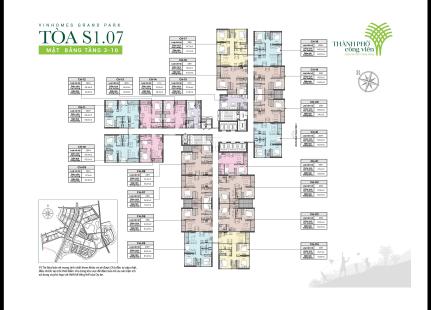

### GENERAL LAYOUT OF PROJECT

# **Vinhomes Grand Park**

| Code         | RS20220513      | Handover              |                             |
|--------------|-----------------|-----------------------|-----------------------------|
| Building     | Rainbow - S1.07 | Handover<br>Condition |                             |
| No. of floor | 0               | Ownership             | Deposit agreement foreigner |
| Floor        | Low             | Status                |                             |
| Unit No      | 02              | Direction             | SE                          |
| Bedrooms     | 02              | View                  |                             |
| Bathrooms    | 01              |                       |                             |
|              | l l             | l                     |                             |