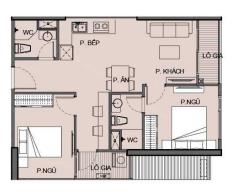

## APPARTMENT IMAGE & LAYOUT

| CH-02                   |             |  |  |
|-------------------------|-------------|--|--|
| Loại căn hộ             | 2BR         |  |  |
| Diện tích<br>tim tường  | 67,6-67,8m² |  |  |
| Diện tích<br>thông thủy | 62,0-62,4m² |  |  |

# TOA S1.07

| CH-02                   |             |  |
|-------------------------|-------------|--|
| Loại căn hộ             | 2BR         |  |
| Diện tích<br>tim tường  | 67,6-67,8m² |  |
| Diện tích<br>thông thủy | 62,0-62,4m² |  |