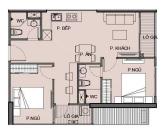

#### APARTMENT LAYOUT

# TOA S1.07

| CH-02                   |             |  |
|-------------------------|-------------|--|
| Loại căn hộ             | 2BR         |  |
| Diện tích<br>tim tường  | 67,6-67,8m² |  |
| Diện tích<br>thông thủy | 62,0-62,4m² |  |