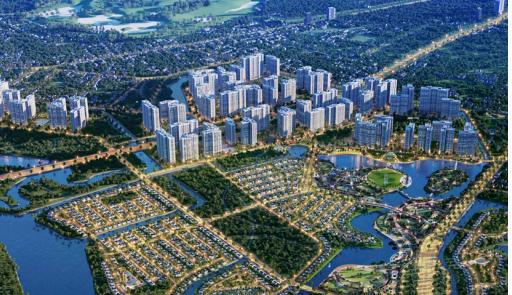

## APPARTMENT IMAGE & LAYOUT

| CH-02                   |             |  |  |
|-------------------------|-------------|--|--|
| Loại căn hộ             | 2BR         |  |  |
| Diện tích<br>tim tường  | 67,6-67,8m² |  |  |
| Diện tích<br>thông thủy | 62,0-62,4m² |  |  |