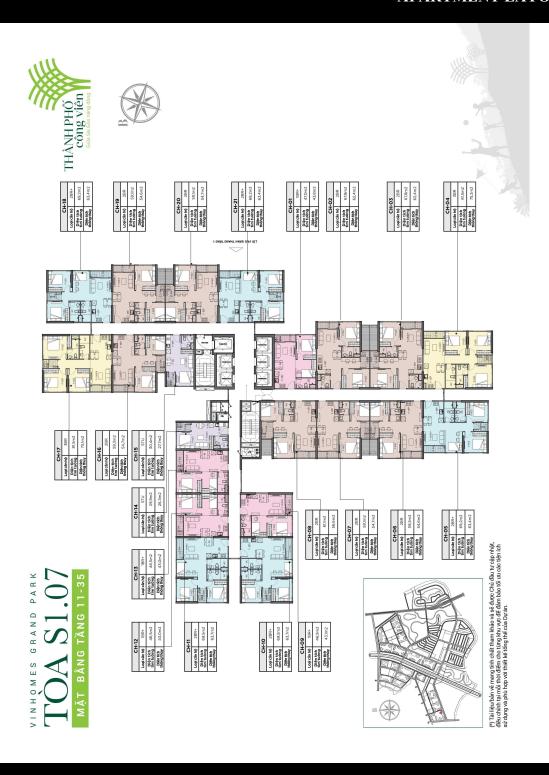

#### APARTMENT LAYOUT

# TOA S1.07

| CH-02                   |             |  |
|-------------------------|-------------|--|
| Loại căn hộ             | 2BR         |  |
| Diện tích<br>tim tường  | 67,6-67,8m² |  |
| Diện tích<br>thông thủy | 62,0-62,4m² |  |