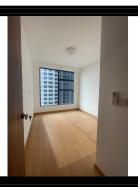

## APPARTMENT IMAGE & LAYOUT

| CH-02                   |             |  |  |
|-------------------------|-------------|--|--|
| Loại căn hộ             | 2BR         |  |  |
| Diện tích<br>tim tường  | 67,6-67,8m² |  |  |
| Diện tích<br>thông thủy | 62,0-62,4m² |  |  |