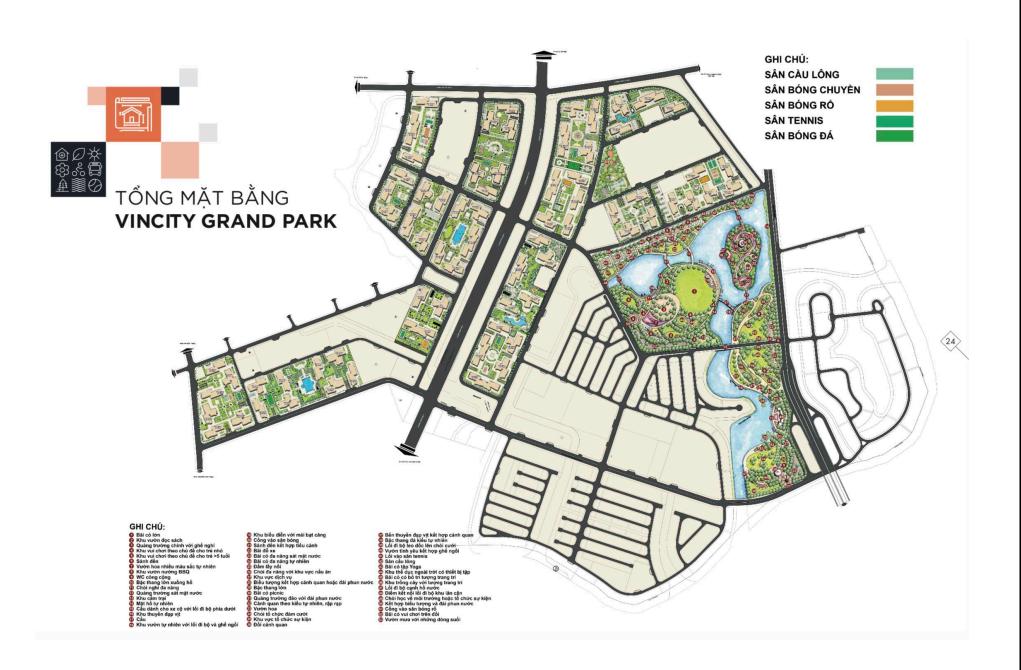

(3) Buyer shall pay to Seller.
- Information is for reference only.
- Export date: August 18, 2022 13:38

| A. ORIGINAL | PRICE ( | USD) |
|-------------|---------|------|
|-------------|---------|------|

| Total Price(VAT, MF)         | 96,314  |
|------------------------------|---------|
| VAT                          | 8,599   |
| Maintenance Fee              | 1,720   |
| Unpaid Amount (1)            | 4,730   |
| Paid Amount                  | 91,584  |
| B. RESALE PRICE<br>(USD) (2) | 160,151 |
| Fees and charges             | Include |
| C. BUYER'S PRICE (3)         | 155,421 |



## **TIEN NGUYEN**

Phone: 093 113 1822

Email:

nt thuy tien 1998 @icloud.com

#### **PROPLINK**

32 Tran Luu Street, An Phu Ward, Thu Duc City, Ho Chi Minh City, Vietnam

### GENERAL LAYOUT OF PROJECT



#### APARTMENT LAYOUT





# TOA S1.07

| CH-02                   |             |  |
|-------------------------|-------------|--|
| Loại căn hộ             | 2BR         |  |
| Diện tích<br>tim tường  | 67,6-67,8m² |  |
| Diện tích<br>thông thủy | 62,0-62,4m² |  |



## APPARTMENT IMAGE & LAYOUT





| CH-02                   |             |  |  |
|-------------------------|-------------|--|--|
| Loại căn hộ             | 2BR         |  |  |
| Diện tích<br>tim tường  | 67,6-67,8m² |  |  |
| Diện tích<br>thông thủy | 62,0-62,4m² |  |  |