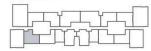

## CĂN HỘ A9

Diện tích tim tường 82,4m<sup>2</sup> Diện tích thông thuỷ 77,1m<sup>2</sup>

Vi trí căn hô

# CĂN HỘ A9

Diện tích tim tường 82,4m² Diện tích thông thuỷ 77,1m<sup>2</sup>

Vị trí căn hộ