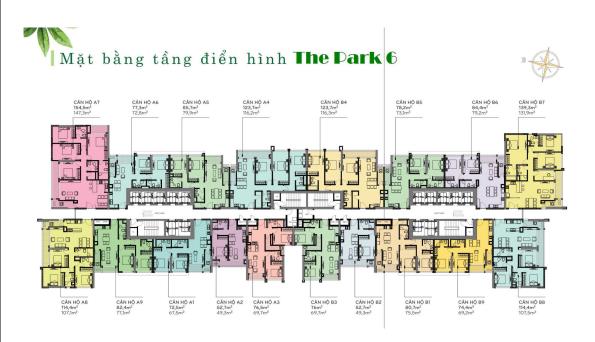

> | <b>ORIGINAL</b> | DDICE | (TISD) |
|----------|-----------------|-------|--------|
| Α.       | UKIGINAL        | PRICE | เบอบา  |

C. BUYER'S PRICE (3)

| Total Price(VAT, MF)         | 169,528 |
|------------------------------|---------|
| VAT                          | 0       |
| Maintenance Fee              | 0       |
| Unpaid Amount (1)            | 0       |
| Paid Amount                  | 169,528 |
| B. RESALE PRICE<br>(USD) (2) | 278,970 |
| Fees and charges             | Include |
|                              |         |



Price: 278,970 USD

#### TIEN NGUYEN

Phone: 093 113 1822

Email:

ntthuytien1998@icloud.com

#### **PROPLINK**

278,970

32 Tran Luu Street, An Phu Ward, Thu Duc City, Ho Chi Minh City, Vietnam

### GENERAL LAYOUT OF PROJECT



#### APARTMENT LAYOUT



# LAYOUT 2-22 & 24-50 PARK 6

## CĂN HỘ A9

Diện tích tim tường 82,4m<sup>2</sup> Diện tích thông thuỷ 77,1m<sup>2</sup>

Vi trí căn hô





# APPARTMENT IMAGE & LAYOUT



# CĂN HỘ A9

Diện tích tim tường 82,4m² Diện tích thông thuỷ 77,1m<sup>2</sup>

Vị trí căn hộ