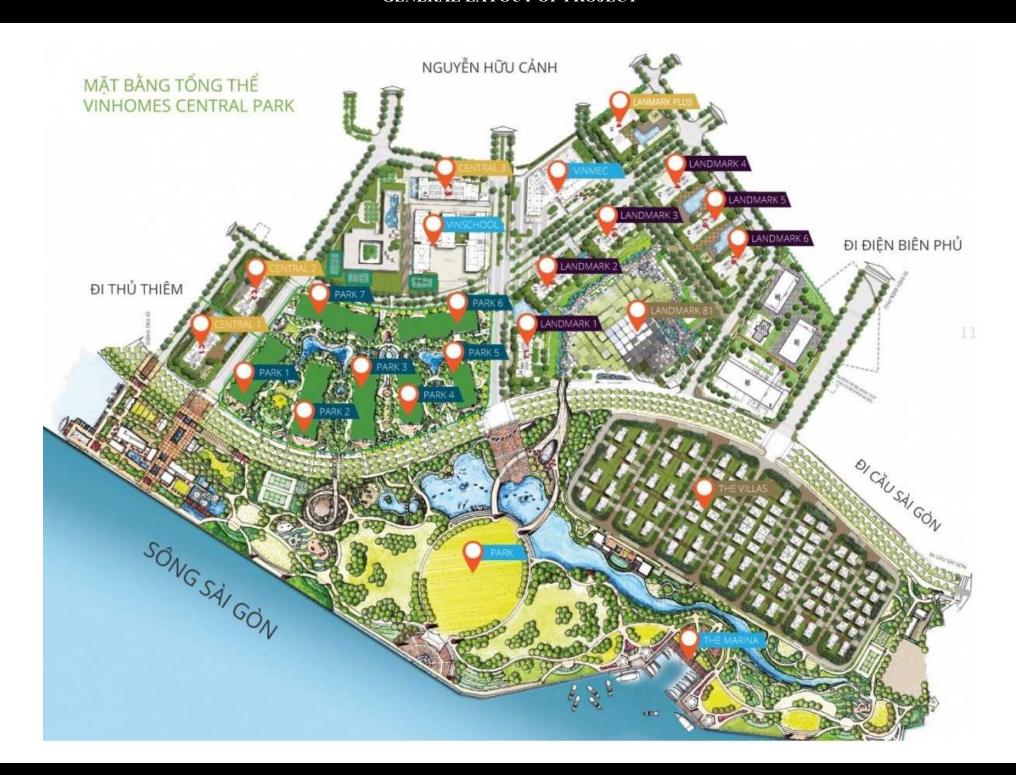

18, 2022 09:14

| <b>A</b> | <b>ORIGINAL</b> | DDICE | (TISD) |
|----------|-----------------|-------|--------|
| Α.       | UKIGINAL        | PRICE | เบอบา  |

C. BUYER'S PRICE (3)

| Total Price(VAT, MF)         | 169,528 |
|------------------------------|---------|
| VAT                          | 0       |
| Maintenance Fee              | 0       |
| Unpaid Amount (1)            | 0       |
| Paid Amount                  | 169,528 |
| B. RESALE PRICE<br>(USD) (2) | 278,970 |
| Fees and charges             | Include |
|                              |         |



Price: 278,970 USD

#### TIEN NGUYEN

Phone: 093 113 1822

Email:

ntthuytien1998@icloud.com

#### **PROPLINK**

278,970

32 Tran Luu Street, An Phu Ward, Thu Duc City, Ho Chi Minh City, Vietnam

### GENERAL LAYOUT OF PROJECT



#### APARTMENT LAYOUT



# LAYOUT 2-22 & 24-50 PARK 6

## CĂN HỘ A9

Diện tích tim tường 82,4m<sup>2</sup> Diện tích thông thuỷ 77,1m<sup>2</sup>

Vi trí căn hô





# APPARTMENT IMAGE & LAYOUT



# CĂN HỘ A9

Diện tích tim tường 82,4m² Diện tích thông thuỷ 77,1m<sup>2</sup>

Vị trí căn hộ