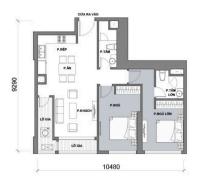

# LAYOUT 2-22 & 24-50 PARK 6

Resale P6-xx.A9

Size: 82.50 m2 | 77.10 m2 | 02 Bed