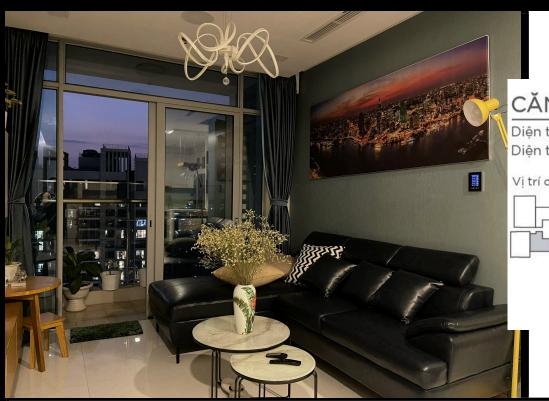

## CĂN HỘ A9

Diện tích tim tường 82,4m<sup>2</sup> Diện tích thông thuỷ 77,1m<sup>2</sup>

Vi trí căn hô

# APPARTMENT IMAGE & LAYOUT