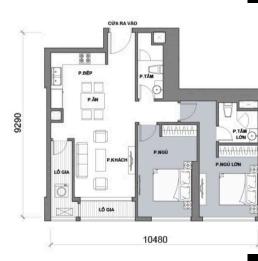

# CĂN HỘ A9

Diện tích tim tường 82,4m² Diện tích thông thuỷ 77,1m<sup>2</sup>

Vị trí căn hộ

#### APARTMENT LAYOUT