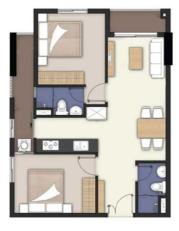

Information is for reference only.
- Export date: August 16, 2022 14:35

|    | ODICINAL | DDICE | (TICD) |
|----|----------|-------|--------|
| Α. | ORIGINAL | PKICE | (USD)  |

| Total Price(VAT, MF)         | 88,393  |
|------------------------------|---------|
| VAT                          | 7,892   |
| Maintenance Fee              | 0       |
| Unpaid Amount (1)            | 4,341   |
| Paid Amount                  | 84,053  |
| B. RESALE PRICE<br>(USD) (2) | 128,881 |
| Fees and charges             | Include |
| C. BUYER'S PRICE (3)         | 124,540 |



Price: 128,881 USD

### **TIEN NGUYEN**

Phone: 093 113 1822

Email:

nt thuy tien 1998 @icloud.com

#### **PROPLINK**

32 Tran Luu Street, An Phu Ward, Thu Duc City, Ho Chi Minh City, Vietnam

### GENERAL LAYOUT OF PROJECT









**A9**2 PHÒNG NGỦ
67,30m²

## APPARTMENT IMAGE & LAYOUT





**A9**2 PHÒNG NGỦ
67,30m<sup>2</sup>