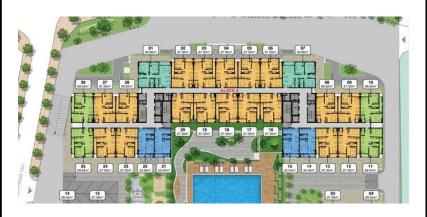

- Information is for reference only.
- Export date: August 16, 2022 14:35

|    | ODICINAL | DDICE | (TICD) |
|----|----------|-------|--------|
| Α. | ORIGINAL | PKICE | (USD)  |

| Total Price(VAT, MF)         | 88,393  |
|------------------------------|---------|
| VAT                          | 7,892   |
| Maintenance Fee              | 0       |
| Unpaid Amount (1)            | 4,341   |
| Paid Amount                  | 84,053  |
| B. RESALE PRICE<br>(USD) (2) | 128,881 |
| Fees and charges             | Include |
| C. BUYER'S PRICE (3)         | 124,540 |



Price: 128,881 USD

### **TIEN NGUYEN**

Phone: 093 113 1822

Email:

nt thuy tien 1998 @icloud.com

#### **PROPLINK**

32 Tran Luu Street, An Phu Ward, Thu Duc City, Ho Chi Minh City, Vietnam

### GENERAL LAYOUT OF PROJECT









**A9**2 PHÒNG NGỦ
67,30m²

## APPARTMENT IMAGE & LAYOUT





**A9**2 PHÒNG NGỦ
67,30m<sup>2</sup>