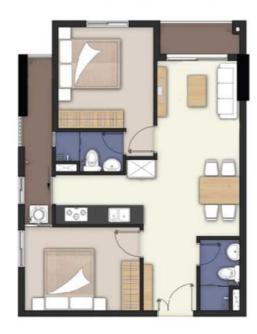

2022 14:35

|    | ODICINAL | DDICE | (TICD) |
|----|----------|-------|--------|
| Α. | ORIGINAL | PKICE | (USD)  |

| Total Price(VAT, MF)         | 88,393  |
|------------------------------|---------|
| VAT                          | 7,892   |
| Maintenance Fee              | 0       |
| Unpaid Amount (1)            | 4,341   |
| Paid Amount                  | 84,053  |
| B. RESALE PRICE<br>(USD) (2) | 128,881 |
| Fees and charges             | Include |
| C. BUYER'S PRICE (3)         | 124,540 |



Price: 128,881 USD

### **TIEN NGUYEN**

Phone: 093 113 1822

Email:

nt thuy tien 1998 @icloud.com

#### **PROPLINK**

32 Tran Luu Street, An Phu Ward, Thu Duc City, Ho Chi Minh City, Vietnam

### GENERAL LAYOUT OF PROJECT









**A9**2 PHÒNG NGỦ
67,30m²

## APPARTMENT IMAGE & LAYOUT





**A9**2 PHÒNG NGỦ
67,30m<sup>2</sup>