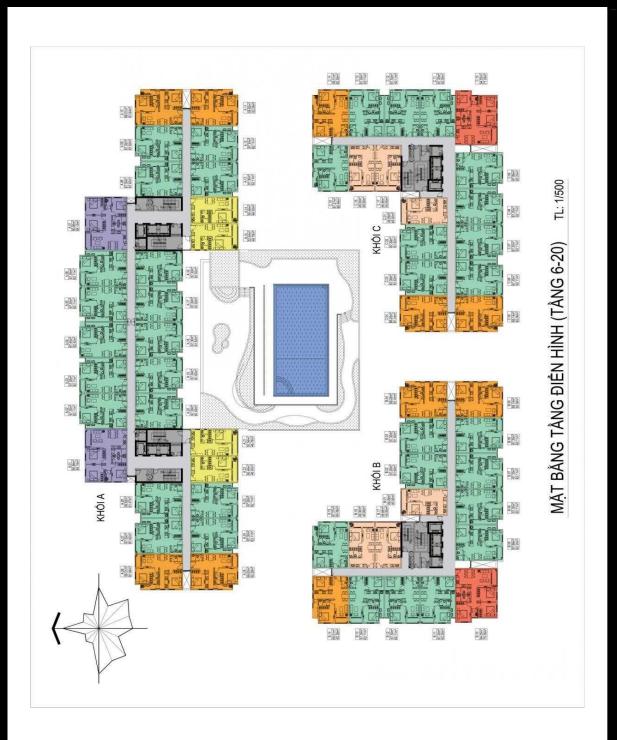

.
- Information is for reference only.
- Export date: August 16, 2022 14:35

|    | ODICINAL | DDICE | (TICD) |
|----|----------|-------|--------|
| Α. | ORIGINAL | PKICE | (USD)  |

| Total Price(VAT, MF)         | 88,393  |
|------------------------------|---------|
| VAT                          | 7,892   |
| Maintenance Fee              | 0       |
| Unpaid Amount (1)            | 4,341   |
| Paid Amount                  | 84,053  |
| B. RESALE PRICE<br>(USD) (2) | 128,881 |
| Fees and charges             | Include |
| C. BUYER'S PRICE (3)         | 124,540 |



Price: 128,881 USD

### **TIEN NGUYEN**

Phone: 093 113 1822

Email:

nt thuy tien 1998 @icloud.com

#### **PROPLINK**

32 Tran Luu Street, An Phu Ward, Thu Duc City, Ho Chi Minh City, Vietnam

### GENERAL LAYOUT OF PROJECT









**A9**2 PHÒNG NGỦ
67,30m²

## APPARTMENT IMAGE & LAYOUT





**A9**2 PHÒNG NGỦ
67,30m<sup>2</sup>