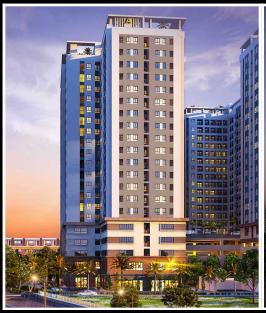

# Lavita Charm

| Code         | RS20220525 | Handover              |                             |
|--------------|------------|-----------------------|-----------------------------|
| Building     | Block A    | Handover<br>Condition |                             |
| No. of floor | 20         | Ownership             | Deposit agreement foreigner |
| Floor        | Middle     | Status                |                             |
| Unit No      | 09         | Direction             |                             |
| Bedrooms     | 02         | View                  |                             |
| Bathrooms    | 02         |                       |                             |
|              |            |                       |                             |