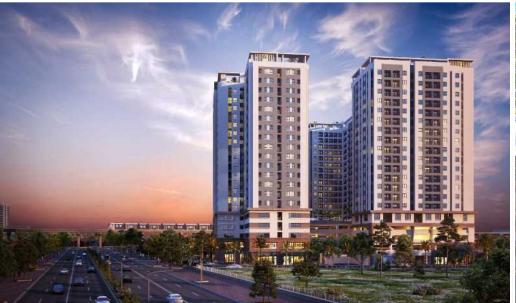

# Lavita Charm

| Code         | RS20220525 | Handover              |                             |
|--------------|------------|-----------------------|-----------------------------|
| Building     | Block A    | Handover<br>Condition |                             |
| No. of floor | 20         | Ownership             | Deposit agreement foreigner |
| Floor        | Middle     | Status                |                             |
| Unit No      | 09         | Direction             |                             |
| Bedrooms     | 02         | View                  |                             |
| Bathrooms    | 02         |                       |                             |
|              |            |                       |                             |