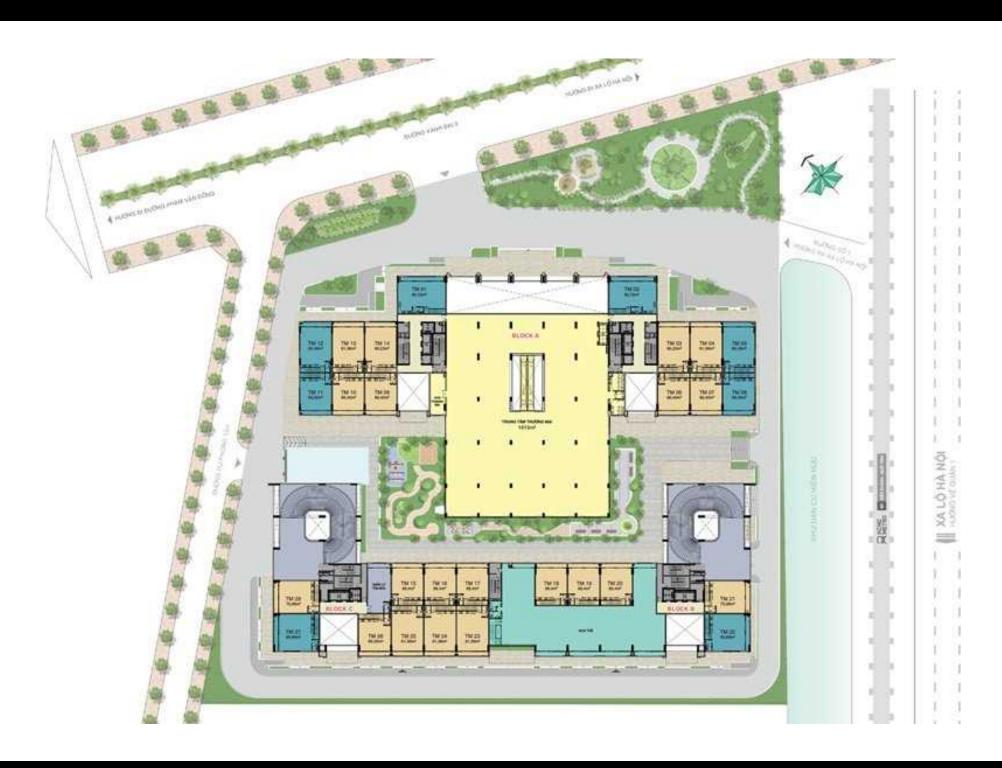

er.
- Information is for reference only.
- Export date: August 16, 2022 14:35

|    | ODICINAL | DDICE | (TICD) |
|----|----------|-------|--------|
| Α. | ORIGINAL | PKICE | (USD)  |

| Total Price(VAT, MF)         | 88,393  |
|------------------------------|---------|
| VAT                          | 7,892   |
| Maintenance Fee              | 0       |
| Unpaid Amount (1)            | 4,341   |
| Paid Amount                  | 84,053  |
| B. RESALE PRICE<br>(USD) (2) | 128,881 |
| Fees and charges             | Include |
| C. BUYER'S PRICE (3)         | 124,540 |



Price: 128,881 USD

### **TIEN NGUYEN**

Phone: 093 113 1822

Email:

nt thuy tien 1998 @icloud.com

#### **PROPLINK**

32 Tran Luu Street, An Phu Ward, Thu Duc City, Ho Chi Minh City, Vietnam

### GENERAL LAYOUT OF PROJECT









**A9**2 PHÒNG NGỦ
67,30m²

## APPARTMENT IMAGE & LAYOUT





**A9**2 PHÒNG NGỦ
67,30m<sup>2</sup>