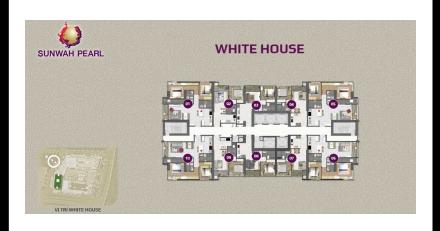

r.
- Information is for reference only.
- Export date: August 16, 2022 13:15

| A. ORIGINA | L PRICE | (USD) |
|------------|---------|-------|
|------------|---------|-------|

| Total Price(VAT, MF)         | 160,252 |
|------------------------------|---------|
| VAT                          | 11,543  |
| Maintenance Fee              | 2,690   |
| Unpaid Amount (1)            | 7,301   |
| Paid Amount                  | 152,951 |
| B. RESALE PRICE<br>(USD) (2) | 247,644 |
| Fees and charges             | Include |
| C. BUYER'S PRICE (3)         | 240,343 |



### **TIEN NGUYEN**

Phone: 093 113 1822

Email:

nt thuy tien 1998 @icloud.com

### **PROPLINK**

32 Tran Luu Street, An Phu Ward, Thu Duc City, Ho Chi Minh City, Vietnam

#### GENERAL LAYOUT OF PROJECT



#### APARTMENT LAYOUT







# APPARTMENT IMAGE & LAYOUT