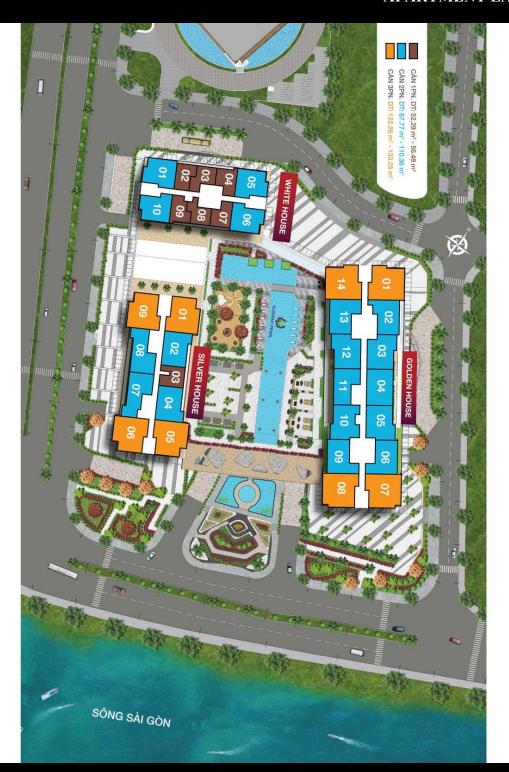

ler.
- Information is for reference only.
- Export date: August 16, 2022 13:15

| A. ORIGINA | L PRICE | (USD) |
|------------|---------|-------|
|------------|---------|-------|

| Total Price(VAT, MF)         | 160,252 |
|------------------------------|---------|
| VAT                          | 11,543  |
| Maintenance Fee              | 2,690   |
| Unpaid Amount (1)            | 7,301   |
| Paid Amount                  | 152,951 |
| B. RESALE PRICE<br>(USD) (2) | 247,644 |
| Fees and charges             | Include |
| C. BUYER'S PRICE (3)         | 240,343 |



### **TIEN NGUYEN**

Phone: 093 113 1822

Email:

nt thuy tien 1998 @icloud.com

### **PROPLINK**

32 Tran Luu Street, An Phu Ward, Thu Duc City, Ho Chi Minh City, Vietnam

#### GENERAL LAYOUT OF PROJECT



#### APARTMENT LAYOUT







# APPARTMENT IMAGE & LAYOUT