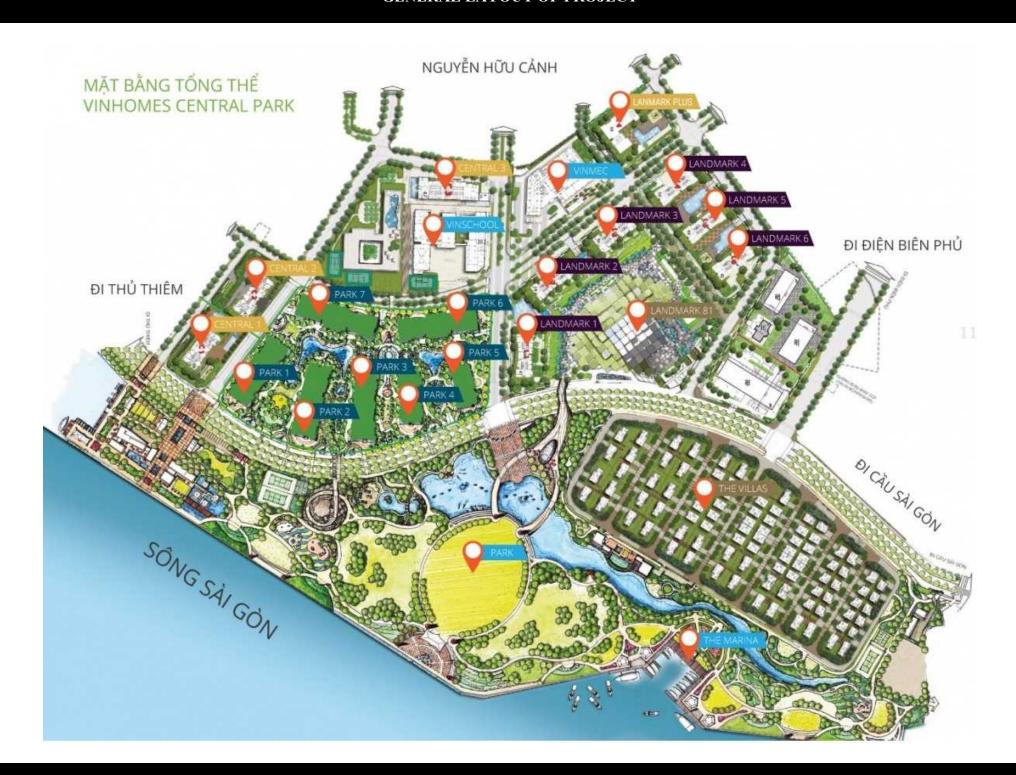

reference only.
- Export date: August 15, 2022 14:51

|        | ~     |       | (***  |
|--------|-------|-------|-------|
| A. ORI | GINAL | PRICE | (USD) |

C. BUYER'S PRICE (3)

| Total Price(VAT, MF)         | 139,949 |
|------------------------------|---------|
| VAT                          | 13,995  |
| Maintenance Fee              | 0       |
| Unpaid Amount (1)            | 6,293   |
| Paid Amount                  | 133,656 |
| B. RESALE PRICE<br>(USD) (2) | 309,013 |
| Fees and charges             | Include |
|                              |         |



Price: 309,013 USD

#### TIEN NGUYEN

Phone: 093 113 1822

Email:

ntthuytien1998@icloud.com

#### **PROPLINK**

302,720

32 Tran Luu Street, An Phu Ward, Thu Duc City, Ho Chi Minh City, Vietnam

### GENERAL LAYOUT OF PROJECT



# Mặt bằng tầng điển hình The Park 7



Bàn giao hoàn thiện

Của để dành

#### LAYOUT 2-22 & 24-47 PARK 7





## APPARTMENT IMAGE & LAYOUT