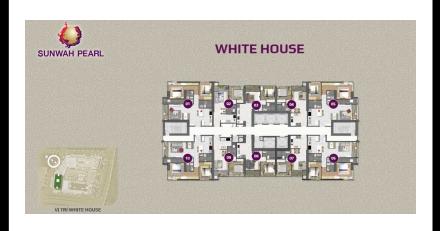

Information is for reference only.
- Export date: August 12, 2022 15:27

|    | ODICINAL | DDICE | (TICD) |
|----|----------|-------|--------|
| Α. | ORIGINAL | PKICE | (USD)  |

| Total Price(VAT, MF)         | 160,252 |
|------------------------------|---------|
| VAT                          | 11,543  |
| Maintenance Fee              | 2,690   |
| Unpaid Amount (1)            | 7,301   |
| Paid Amount                  | 152,951 |
| B. RESALE PRICE<br>(USD) (2) | 247,644 |
| Fees and charges             | Include |
| C. BUYER'S PRICE (3)         | 240,343 |



### **TIEN NGUYEN**

Phone: 093 113 1822

Email:

nt thuy tien 1998 @icloud.com

#### **PROPLINK**

32 Tran Luu Street, An Phu Ward, Thu Duc City, Ho Chi Minh City, Vietnam

### GENERAL LAYOUT OF PROJECT



### APARTMENT LAYOUT







# APPARTMENT IMAGE & LAYOUT