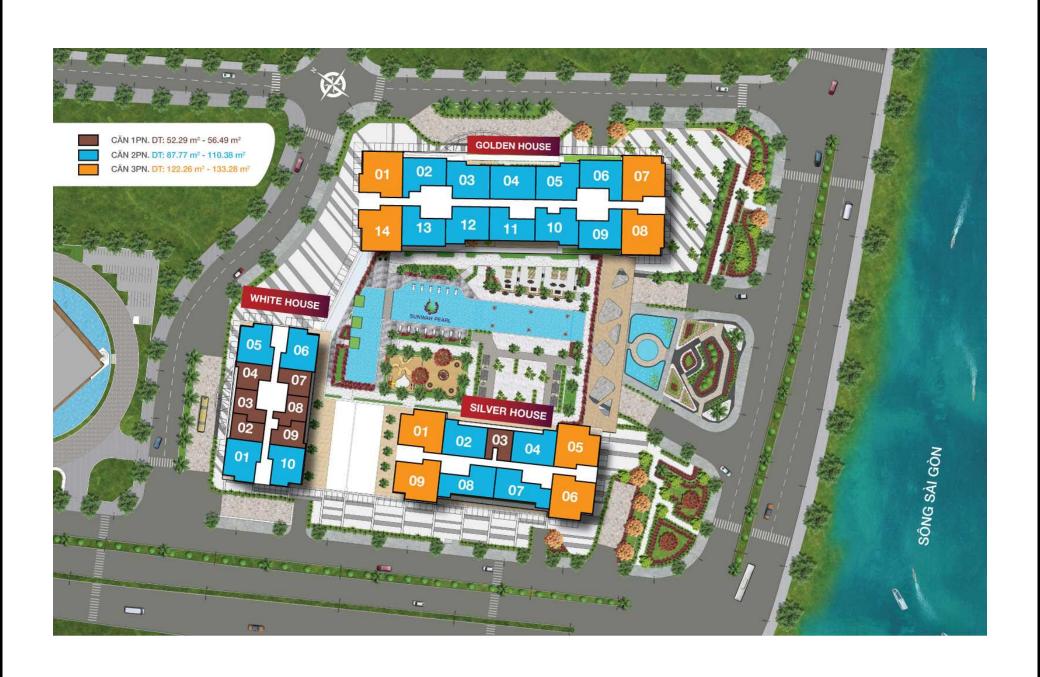

er shall pay to Seller.
- Information is for reference only.
- Export date: August 12, 2022 15:27

|    | ODICINAL | DDICE | (TICD) |
|----|----------|-------|--------|
| Α. | ORIGINAL | PKICE | (USD)  |

| Total Price(VAT, MF)         | 160,252 |
|------------------------------|---------|
| VAT                          | 11,543  |
| Maintenance Fee              | 2,690   |
| Unpaid Amount (1)            | 7,301   |
| Paid Amount                  | 152,951 |
| B. RESALE PRICE<br>(USD) (2) | 247,644 |
| Fees and charges             | Include |
| C. BUYER'S PRICE (3)         | 240,343 |



### **TIEN NGUYEN**

Phone: 093 113 1822

Email:

nt thuy tien 1998 @icloud.com

#### **PROPLINK**

32 Tran Luu Street, An Phu Ward, Thu Duc City, Ho Chi Minh City, Vietnam

### GENERAL LAYOUT OF PROJECT



### APARTMENT LAYOUT







# APPARTMENT IMAGE & LAYOUT