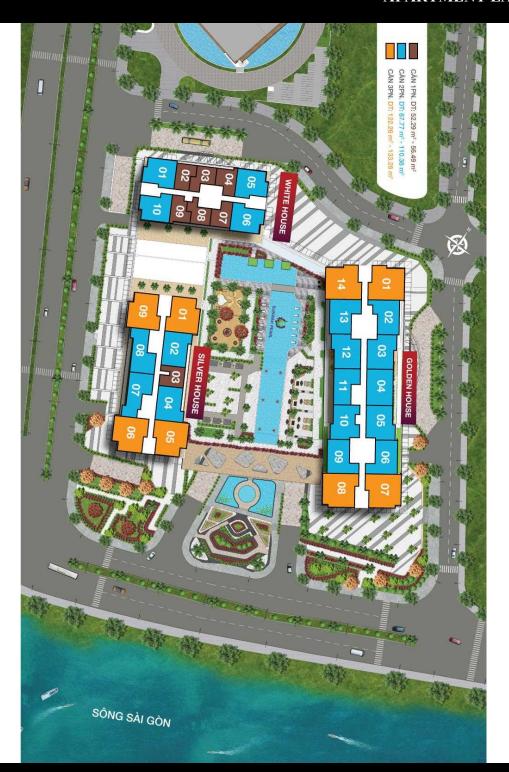

- Information is for reference only.
- Export date: August 12, 2022 15:27

|    | ODICINAL | DDICE | (TICD) |
|----|----------|-------|--------|
| Α. | ORIGINAL | PKICE | (USD)  |

| Total Price(VAT, MF)         | 160,252 |
|------------------------------|---------|
| VAT                          | 11,543  |
| Maintenance Fee              | 2,690   |
| Unpaid Amount (1)            | 7,301   |
| Paid Amount                  | 152,951 |
| B. RESALE PRICE<br>(USD) (2) | 247,644 |
| Fees and charges             | Include |
| C. BUYER'S PRICE (3)         | 240,343 |



### **TIEN NGUYEN**

Phone: 093 113 1822

Email:

nt thuy tien 1998 @icloud.com

#### **PROPLINK**

32 Tran Luu Street, An Phu Ward, Thu Duc City, Ho Chi Minh City, Vietnam

### GENERAL LAYOUT OF PROJECT



### APARTMENT LAYOUT







# APPARTMENT IMAGE & LAYOUT