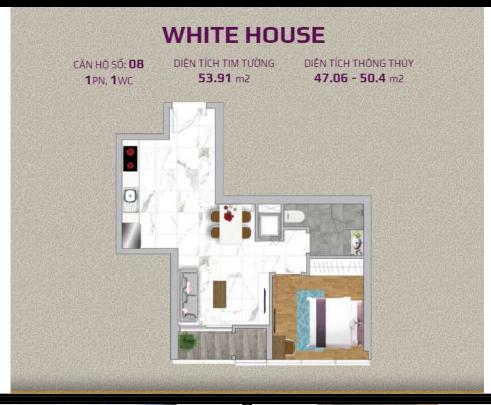

### APARTMENT LAYOUT

Resale WH-xx.08

Size: 00 m2 | 00 m2 | 01 Bed

Price: 247,644 USD

# **Sunwah Pearl**

| Code         | RS20220559  | Handover              |                             |
|--------------|-------------|-----------------------|-----------------------------|
| Building     | White House | Handover<br>Condition | Semi-furnished              |
| No. of floor | 0           | Ownership             | Deposit agreement foreigner |
| Floor        | High        | Status                | Handover                    |
| Unit No      | 08          | Direction             |                             |
| Bedrooms     | 01          | View                  |                             |
| Bathrooms    | 00          |                       |                             |
|              |             |                       |                             |