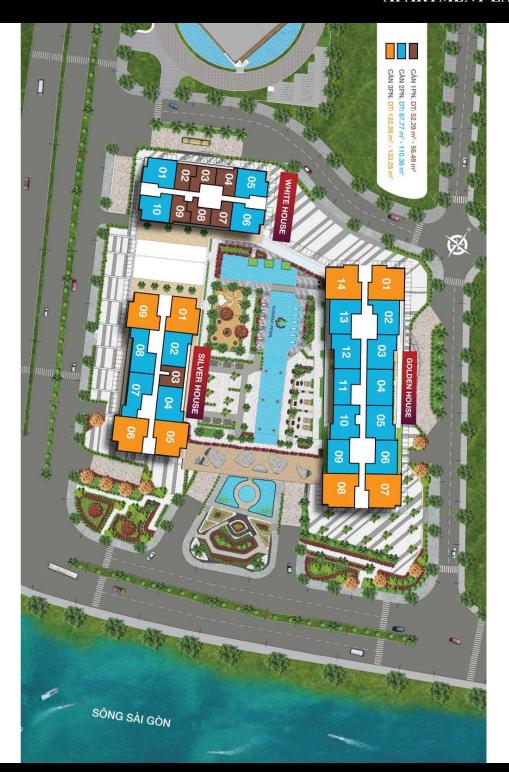

or reference only.
- Export date: August 12, 2022 13:15

|         | ~***    | DDICE   | (TIOD) |
|---------|---------|---------|--------|
| A. ORIO | ĴΙΝΑL . | PRICE ( | (USD)  |

| Total Price(VAT, MF)         | 160,252 |
|------------------------------|---------|
| VAT                          | 11,543  |
| Maintenance Fee              | 2,690   |
| Unpaid Amount (1)            | 7,301   |
| Paid Amount                  | 152,951 |
| B. RESALE PRICE<br>(USD) (2) | 247,644 |
| Fees and charges             | Include |
| C. BUYER'S PRICE (3)         | 240,343 |



### **TIEN NGUYEN**

Phone: 093 113 1822

Email:

nt thuy tien 1998 @icloud.com

#### **PROPLINK**

32 Tran Luu Street, An Phu Ward, Thu Duc City, Ho Chi Minh City, Vietnam

### GENERAL LAYOUT OF PROJECT



### APARTMENT LAYOUT







# APPARTMENT IMAGE & LAYOUT