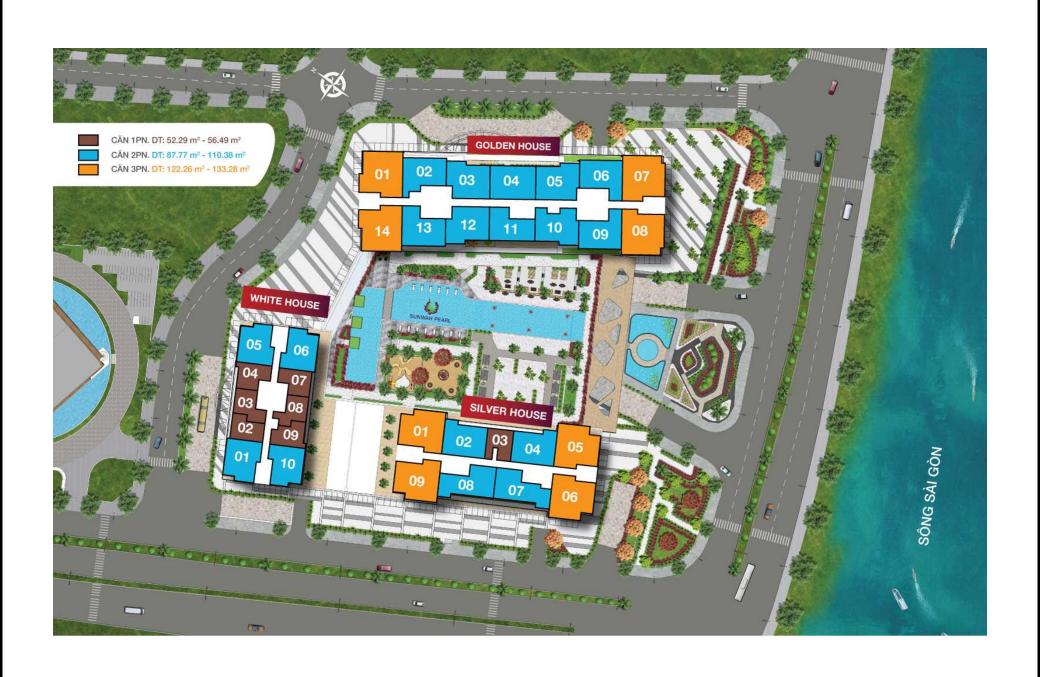

ller.
- Information is for reference only.
- Export date: August 12, 2022 13:15

|         | ~***    | DDICE   | (TIOD) |
|---------|---------|---------|--------|
| A. ORIO | ĴΙΝΑL . | PRICE ( | (USD)  |

| Total Price(VAT, MF)         | 160,252 |
|------------------------------|---------|
| VAT                          | 11,543  |
| Maintenance Fee              | 2,690   |
| Unpaid Amount (1)            | 7,301   |
| Paid Amount                  | 152,951 |
| B. RESALE PRICE<br>(USD) (2) | 247,644 |
| Fees and charges             | Include |
| C. BUYER'S PRICE (3)         | 240,343 |



### **TIEN NGUYEN**

Phone: 093 113 1822

Email:

nt thuy tien 1998 @icloud.com

#### **PROPLINK**

32 Tran Luu Street, An Phu Ward, Thu Duc City, Ho Chi Minh City, Vietnam

### GENERAL LAYOUT OF PROJECT



### APARTMENT LAYOUT







# APPARTMENT IMAGE & LAYOUT