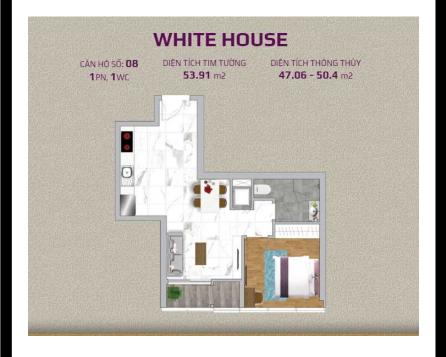

Resale WH-xx.08

Size: 00 m2 | 00 m2 | 01 Bed

Price: 247,644 USD

# **Sunwah Pearl**

| Code         | RS20220559  | Handover              |                             |
|--------------|-------------|-----------------------|-----------------------------|
| Building     | White House | Handover<br>Condition | Semi-furnished              |
| No. of floor | 0           | Ownership             | Deposit agreement foreigner |
| Floor        | High        | Status                | Handover                    |
| Unit No      | 08          | Direction             |                             |
| Bedrooms     | 01          | View                  |                             |
| Bathrooms    | 00          |                       |                             |
|              |             |                       |                             |

# APPARTMENT IMAGE & LAYOUT