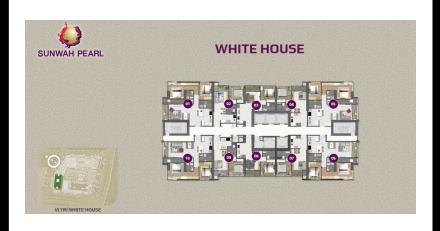

rmation is for reference only.
- Export date: August 12, 2022 13:11

|    | ODICINIAL | DDICE | (TIOD) |  |
|----|-----------|-------|--------|--|
| Α. | ORIGINAL  | PRICE | (USD)  |  |

| Total Price(VAT, MF)         | 160,252 |
|------------------------------|---------|
| VAT                          | 11,543  |
| Maintenance Fee              | 2,690   |
| Unpaid Amount (1)            | 7,301   |
| Paid Amount                  | 152,951 |
| B. RESALE PRICE<br>(USD) (2) | 247,644 |
| Fees and charges             | Include |
| C. BUYER'S PRICE (3)         | 240,343 |



### TIEN NGUYEN

Phone: 093 113 1822

Email:

ntthuytien1998@icloud.com

#### **PROPLINK**

32 Tran Luu Street, An Phu Ward, Thu Duc City, Ho Chi Minh City, Vietnam

### GENERAL LAYOUT OF PROJECT



### APARTMENT LAYOUT







# APPARTMENT IMAGE & LAYOUT