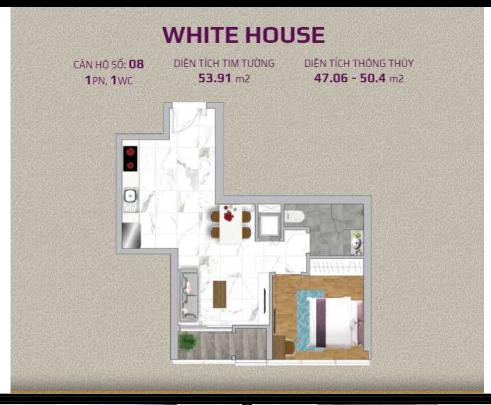

Resale WH-xx.08

Size: 00 m2 | 00 m2 | 01 Bed

Price: 247,644 USD

# **Sunwah Pearl**

| Code         | RS20220559  | Handover              |                             |
|--------------|-------------|-----------------------|-----------------------------|
| Building     | White House | Handover<br>Condition | Semi-furnished              |
| No. of floor | 0           | Ownership             | Deposit agreement foreigner |
| Floor        | High        | Status                | Handover                    |
| Unit No      | 08          | Direction             |                             |
| Bedrooms     | 01          | View                  |                             |
| Bathrooms    | 00          |                       |                             |
|              |             |                       |                             |

### APARTMENT LAYOUT