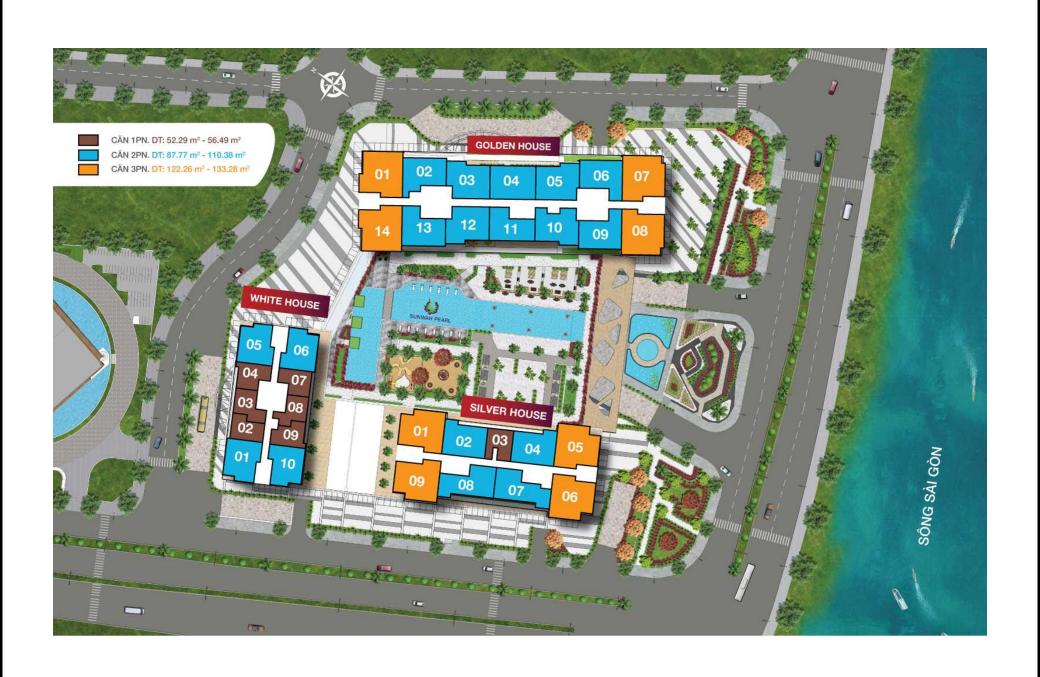

hall pay to Seller.
- Information is for reference only.
- Export date: August 12, 2022 13:11

|    | ODICINIAL | DDICE | (TIOD) |  |
|----|-----------|-------|--------|--|
| Α. | ORIGINAL  | PRICE | (USD)  |  |

| Total Price(VAT, MF)         | 160,252 |
|------------------------------|---------|
| VAT                          | 11,543  |
| Maintenance Fee              | 2,690   |
| Unpaid Amount (1)            | 7,301   |
| Paid Amount                  | 152,951 |
| B. RESALE PRICE<br>(USD) (2) | 247,644 |
| Fees and charges             | Include |
| C. BUYER'S PRICE (3)         | 240,343 |



### TIEN NGUYEN

Phone: 093 113 1822

Email:

ntthuytien1998@icloud.com

#### **PROPLINK**

32 Tran Luu Street, An Phu Ward, Thu Duc City, Ho Chi Minh City, Vietnam

### GENERAL LAYOUT OF PROJECT



### APARTMENT LAYOUT







# APPARTMENT IMAGE & LAYOUT