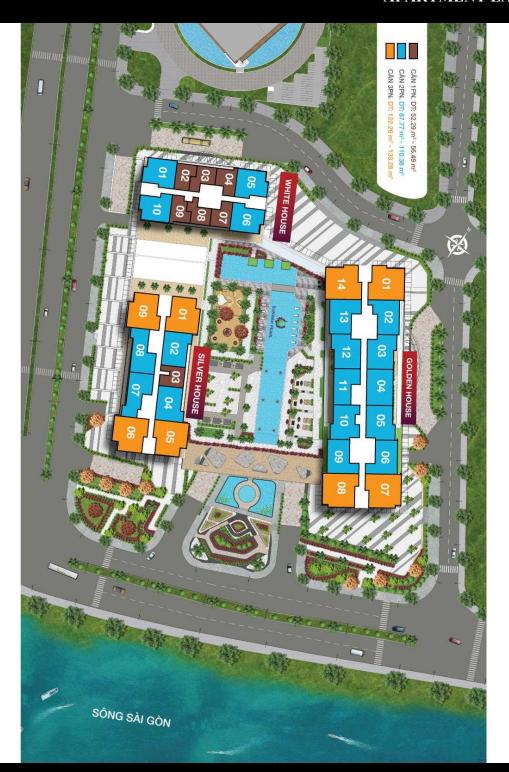

formation is for reference only.
- Export date: August 12, 2022 13:11

|    | ODICINIAL | DDICE | (TIOD) |  |
|----|-----------|-------|--------|--|
| Α. | ORIGINAL  | PRICE | (USD)  |  |

| Total Price(VAT, MF)         | 160,252 |
|------------------------------|---------|
| VAT                          | 11,543  |
| Maintenance Fee              | 2,690   |
| Unpaid Amount (1)            | 7,301   |
| Paid Amount                  | 152,951 |
| B. RESALE PRICE<br>(USD) (2) | 247,644 |
| Fees and charges             | Include |
| C. BUYER'S PRICE (3)         | 240,343 |



### TIEN NGUYEN

Phone: 093 113 1822

Email:

ntthuytien1998@icloud.com

#### **PROPLINK**

32 Tran Luu Street, An Phu Ward, Thu Duc City, Ho Chi Minh City, Vietnam

### GENERAL LAYOUT OF PROJECT



### APARTMENT LAYOUT







# APPARTMENT IMAGE & LAYOUT