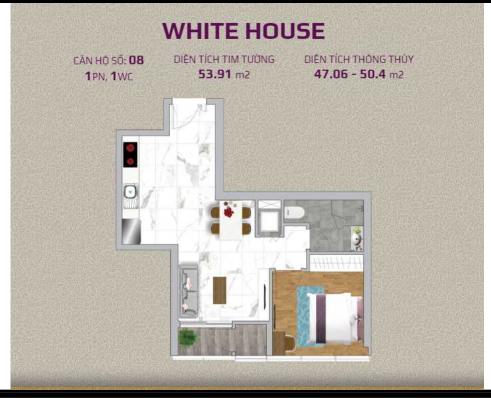

### APARTMENT LAYOUT

# **Sunwah Pearl**

| Code         | RS20220559  | Handover              |                             |
|--------------|-------------|-----------------------|-----------------------------|
| Building     | White House | Handover<br>Condition | Semi-furnished              |
| No. of floor | 0           | Ownership             | Deposit agreement foreigner |
| Floor        | High        | Status                | Handover                    |
| Unit No      | 08          | Direction             |                             |
| Bedrooms     | 01          | View                  |                             |
| Bathrooms    | 00          |                       |                             |
|              |             |                       |                             |

Resale WH-xx.08

Size: 00 m2 | 00 m2 | 01 Bed

Price: 247,644 USD