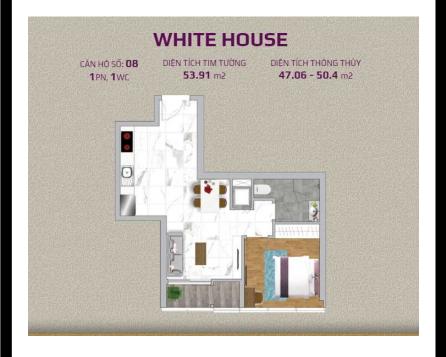

### APARTMENT LAYOUT

# **Sunwah Pearl**

| Code         | RS20220559  | Handover              |                             |
|--------------|-------------|-----------------------|-----------------------------|
| Building     | White House | Handover<br>Condition | Semi-furnished              |
| No. of floor | 0           | Ownership             | Deposit agreement foreigner |
| Floor        | High        | Status                | Handover                    |
| Unit No      | 08          | Direction             |                             |
| Bedrooms     | 01          | View                  |                             |
| Bathrooms    | 00          |                       |                             |
|              |             |                       |                             |

Resale WH-xx.08

Size: 00 m2 | 00 m2 | 01 Bed

Price: 247,644 USD