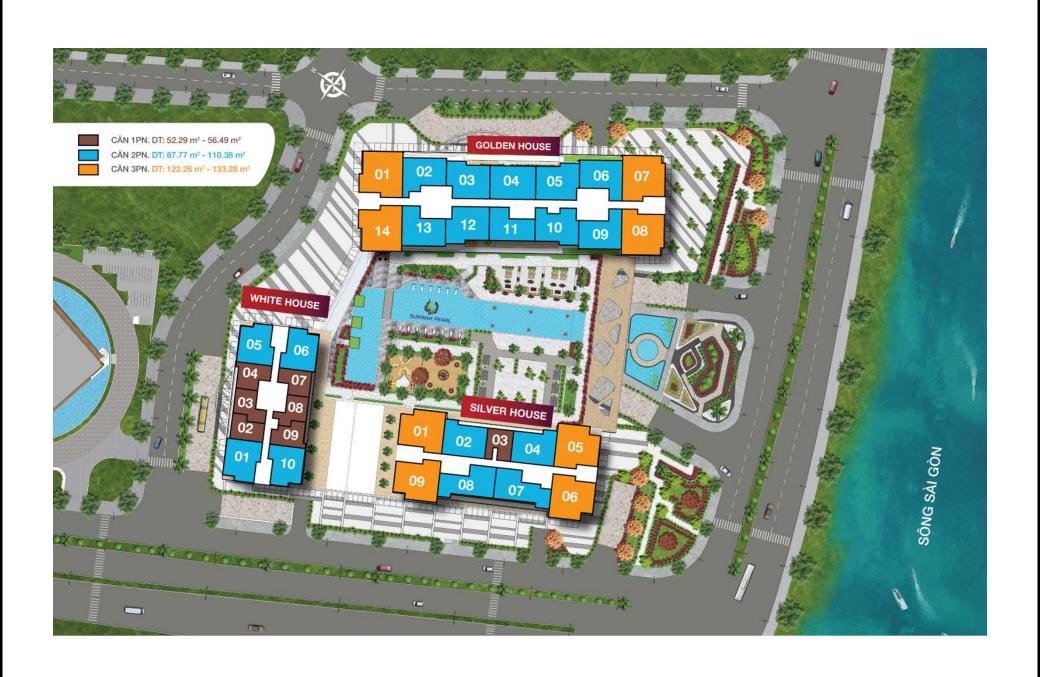

er shall pay to Seller.
- Information is for reference only.
- Export date: August 11, 2022 14:40

|    | ODICINAL | DDICE | (TICD) |
|----|----------|-------|--------|
| Α. | ORIGINAL | PRICE | เบอบา  |

| Total Price(VAT, MF)         | 160,252 |
|------------------------------|---------|
| VAT                          | 11,543  |
| Maintenance Fee              | 2,690   |
| Unpaid Amount (1)            | 7,301   |
| Paid Amount                  | 152,951 |
| B. RESALE PRICE<br>(USD) (2) | 247,644 |
| Fees and charges             | Include |
| C. BUYER'S PRICE (3)         | 240,343 |



### **TIEN NGUYEN**

Phone: 093 113 1822

Email:

nt thuy tien 1998 @icloud.com

#### **PROPLINK**

32 Tran Luu Street, An Phu Ward, Thu Duc City, Ho Chi Minh City, Vietnam

### GENERAL LAYOUT OF PROJECT



### APARTMENT LAYOUT







# APPARTMENT IMAGE & LAYOUT