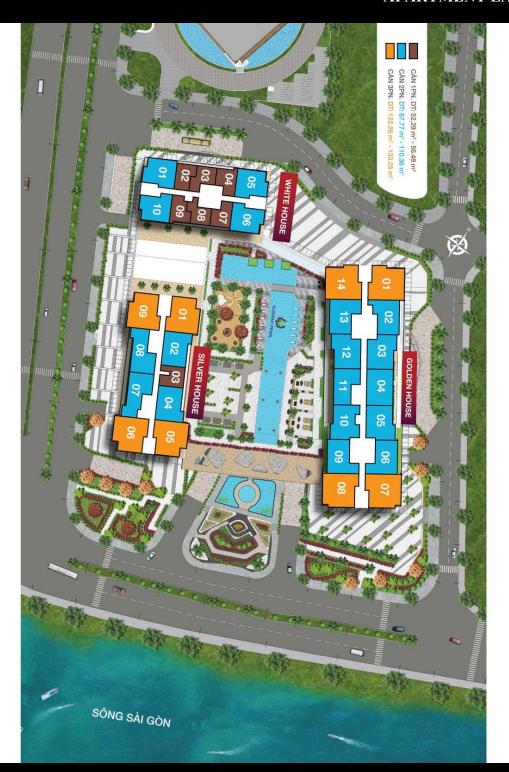

- Information is for reference only.
- Export date: August 11, 2022 14:40

|    | ODICINAL | DDICE | (TICD) |
|----|----------|-------|--------|
| Α. | ORIGINAL | PRICE | เบอบา  |

| Total Price(VAT, MF)         | 160,252 |
|------------------------------|---------|
| VAT                          | 11,543  |
| Maintenance Fee              | 2,690   |
| Unpaid Amount (1)            | 7,301   |
| Paid Amount                  | 152,951 |
| B. RESALE PRICE<br>(USD) (2) | 247,644 |
| Fees and charges             | Include |
| C. BUYER'S PRICE (3)         | 240,343 |



### **TIEN NGUYEN**

Phone: 093 113 1822

Email:

nt thuy tien 1998 @icloud.com

#### **PROPLINK**

32 Tran Luu Street, An Phu Ward, Thu Duc City, Ho Chi Minh City, Vietnam

### GENERAL LAYOUT OF PROJECT



### APARTMENT LAYOUT







# APPARTMENT IMAGE & LAYOUT