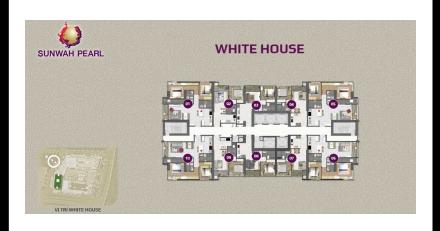

Information is for reference only.
- Export date: August 11, 2022 14:40

|    | ODICINAL | DDICE | (TICD) |
|----|----------|-------|--------|
| Α. | ORIGINAL | PRICE | เบอบา  |

| Total Price(VAT, MF)         | 160,252 |
|------------------------------|---------|
| VAT                          | 11,543  |
| Maintenance Fee              | 2,690   |
| Unpaid Amount (1)            | 7,301   |
| Paid Amount                  | 152,951 |
| B. RESALE PRICE<br>(USD) (2) | 247,644 |
| Fees and charges             | Include |
| C. BUYER'S PRICE (3)         | 240,343 |



### **TIEN NGUYEN**

Phone: 093 113 1822

Email:

nt thuy tien 1998 @icloud.com

#### **PROPLINK**

32 Tran Luu Street, An Phu Ward, Thu Duc City, Ho Chi Minh City, Vietnam

### GENERAL LAYOUT OF PROJECT



### APARTMENT LAYOUT







# APPARTMENT IMAGE & LAYOUT