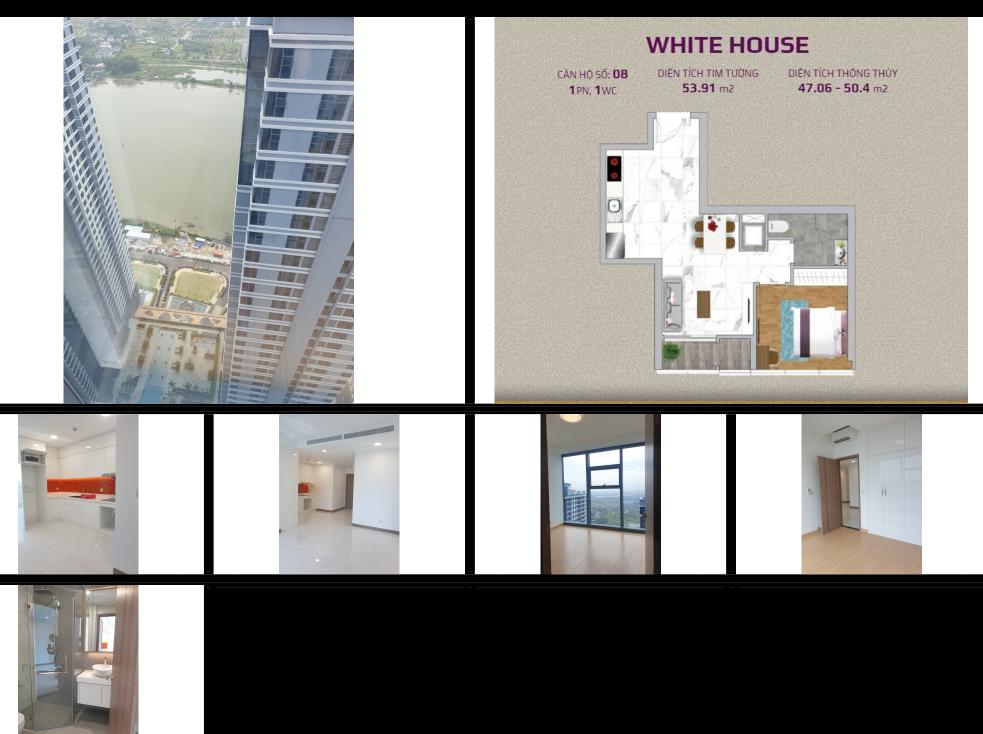

for reference only.
- Export date: August 11, 2022 14:39

#### **ORIGINAL PRICE (USD)**

| Total Price(VAT, MF)         | 160,252 |  |
|------------------------------|---------|--|
| VAT                          | 11,543  |  |
| Maintenance Fee              | 2,690   |  |
| Unpaid Amount (1)            | 7,301   |  |
| Paid Amount                  | 152,951 |  |
| B. RESALE PRICE<br>(USD) (2) | 247,644 |  |
| Fees and charges             | Include |  |
| C. BUYER'S PRICE (3)         | 240,343 |  |

## Price: 247,644 USD



#### **TIEN NGUYEN**

Phone: 093 113 1822

Email: ntthuytien1998@icloud.com

### PROPLINK

32 Tran Luu Street, An Phu Ward, Thu Duc City, Ho Chi Minh City, Vietnam

#### **GENERAL LAYOUT OF PROJECT**



### **APARTMENT LAYOUT**







### **APPARTMENT IMAGE & LAYOUT**