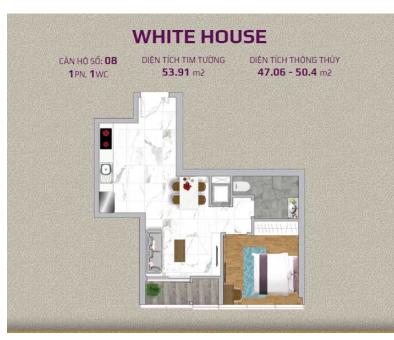

### **APARTMENT LAYOUT**

#### **Resale WH-xx.08**

Size: 00 m2 | 00 m2 | 01 Bed