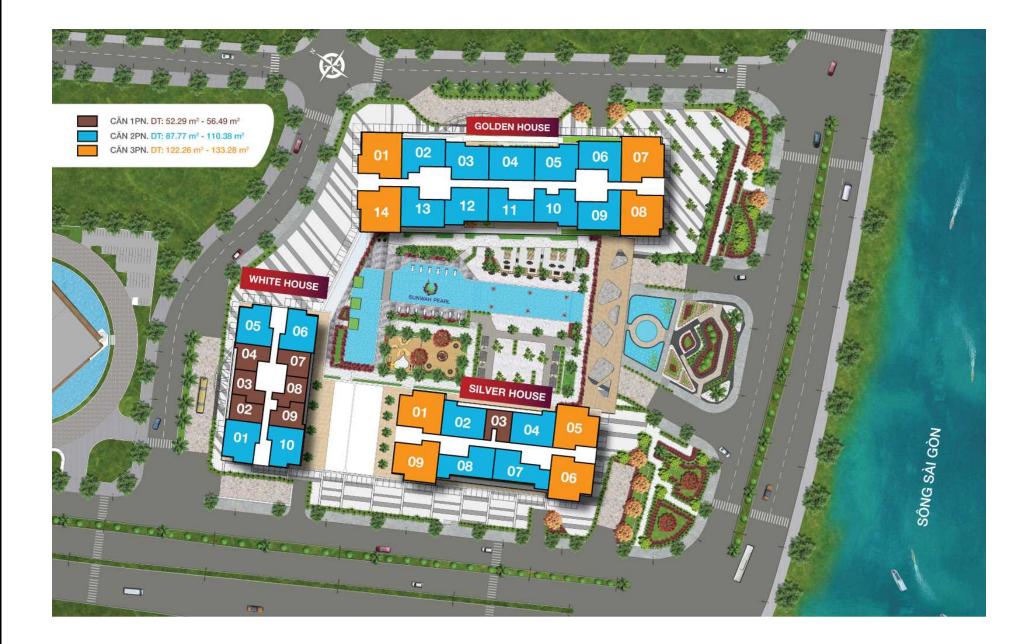

shall pay in total.
- (3) Buyer shall pay to Seller. - Information is for reference only.
- Export date: August 11, 2022 14:39

#### **ORIGINAL PRICE (USD)**

| Total Price(VAT, MF)         | 160,252 |  |
|------------------------------|---------|--|
| VAT                          | 11,543  |  |
| Maintenance Fee              | 2,690   |  |
| Unpaid Amount (1)            | 7,301   |  |
| Paid Amount                  | 152,951 |  |
| B. RESALE PRICE<br>(USD) (2) | 247,644 |  |
| Fees and charges             | Include |  |
| C. BUYER'S PRICE (3)         | 240,343 |  |

## Price: 247,644 USD



#### **TIEN NGUYEN**

Phone: 093 113 1822

Email: ntthuytien1998@icloud.com

### PROPLINK

32 Tran Luu Street, An Phu Ward, Thu Duc City, Ho Chi Minh City, Vietnam

#### **GENERAL LAYOUT OF PROJECT**



### **APARTMENT LAYOUT**







### **APPARTMENT IMAGE & LAYOUT**