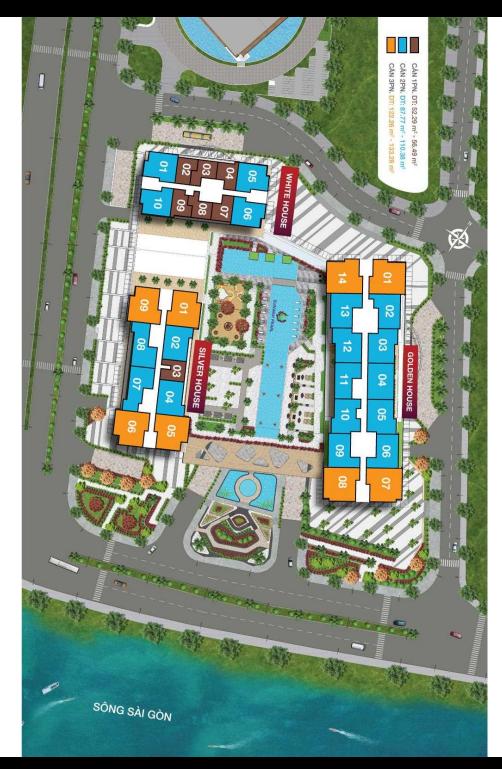

yer shall pay to Seller. - Information is for reference only.
- Export date: August 11, 2022 14:39

#### **ORIGINAL PRICE (USD)**

| Total Price(VAT, MF)         | 160,252 |  |
|------------------------------|---------|--|
| VAT                          | 11,543  |  |
| Maintenance Fee              | 2,690   |  |
| Unpaid Amount (1)            | 7,301   |  |
| Paid Amount                  | 152,951 |  |
| B. RESALE PRICE<br>(USD) (2) | 247,644 |  |
| Fees and charges             | Include |  |
| C. BUYER'S PRICE (3)         | 240,343 |  |

## Price: 247,644 USD



#### **TIEN NGUYEN**

Phone: 093 113 1822

Email: ntthuytien1998@icloud.com

### PROPLINK

32 Tran Luu Street, An Phu Ward, Thu Duc City, Ho Chi Minh City, Vietnam

#### **GENERAL LAYOUT OF PROJECT**



### **APARTMENT LAYOUT**







### **APPARTMENT IMAGE & LAYOUT**