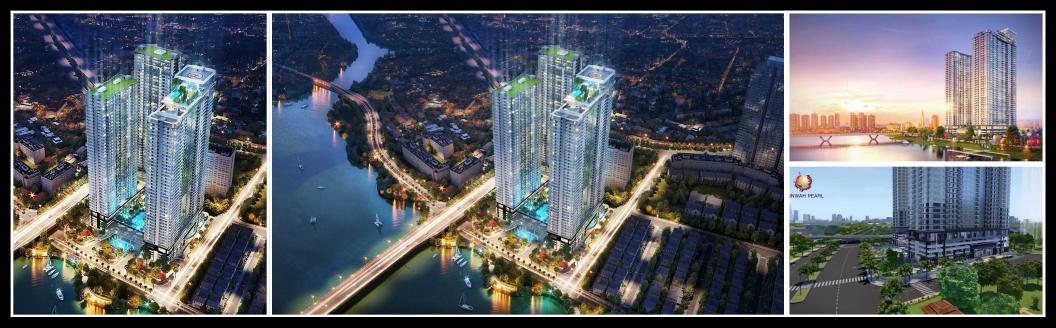

#### **Resale WH-xx.08**

Size: 00 m2 | 00 m2 | 01 Bed

# **Sunwah Pearl**

| Code         | RS20220559               | Handover              |                                | A. 0         |
|--------------|--------------------------|-----------------------|--------------------------------|--------------|
| Building     | White House              | Handover<br>Condition | Semi-furnished                 | Tota         |
| No. of floor | 0                        | Ownership             | Deposit agreement<br>foreigner | VAT          |
| Floor        | High                     | Status                | Handover                       | Mair         |
| Unit No      | 08                       | Direction             |                                | Unpa         |
| Bedrooms     | 01