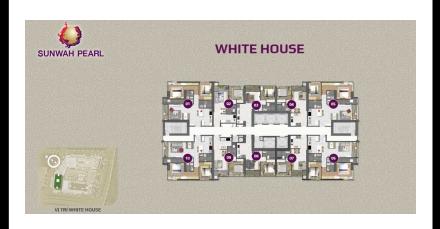

r shall pay to Seller. - Information is for reference only.
- Export date: August 11, 2022 14:39

#### **ORIGINAL PRICE (USD)**

| Total Price(VAT, MF)         | 160,252 |  |
|------------------------------|---------|--|
| VAT                          | 11,543  |  |
| Maintenance Fee              | 2,690   |  |
| Unpaid Amount (1)            | 7,301   |  |
| Paid Amount                  | 152,951 |  |
| B. RESALE PRICE<br>(USD) (2) | 247,644 |  |
| Fees and charges             | Include |  |
| C. BUYER'S PRICE (3)         | 240,343 |  |

## Price: 247,644 USD



#### **TIEN NGUYEN**

Phone: 093 113 1822

Email: ntthuytien1998@icloud.com

### PROPLINK

32 Tran Luu Street, An Phu Ward, Thu Duc City, Ho Chi Minh City, Vietnam

#### **GENERAL LAYOUT OF PROJECT**



### **APARTMENT LAYOUT**







### **APPARTMENT IMAGE & LAYOUT**