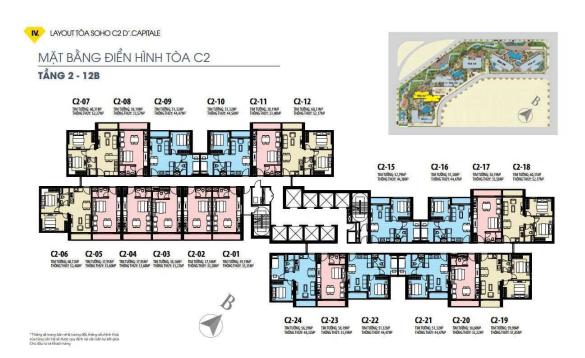

#### APARTMENT LAYOUT

# MẶT BẰNG CĂN HỘ TẦNG ĐIỂN HÌNH

CĂN HỘ C2-03 TÒA C2-L2-12b

> TIM TƯỚNG:37.66M2 THỐNG THỦY: 33.22M2

THÔNG SỐ TRONG BẢN VỀ LÀ TƯƠNG ĐÓI, THÔNG SỐ CHÍNH THỰC CỦA TỪNG CĂN HỘ SỄ ĐƯỢC QUY ĐỊNH TẠI VĂN BẢN KÝ KẾT GIỮA CHỦ ĐẦU TU VÀ KHÁCH HÀNG