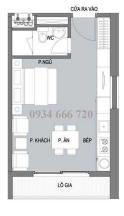

# MẶT BẰNG CĂN HỘ TẦNG ĐIỂN HÌNH

CĂN HỘ C2-03 TÒA C2-L2-12b

> TIM TƯỚNG:37.66M2 THỐNG THỦY: 33.22M2

THÔNG SỐ TRONG BẢN VỀ LÀ TƯƠNG ĐÓI, THÔNG SỐ CHÍNH THỰC CỦA TỪNG CĂN HỘ SỄ ĐƯỢC QUY ĐỊNH TẠI VĂN BẢN KÝ KẾT GIỮA CHỦ ĐẦU TU VÀ KHÁCH HÀNG

# MẶT BẰNG CĂN HỘ TẦNG ĐIỂN HÌNH

CĂN HỘ C2-03 TÒA C2-L2-12b

TIM TƯỚNG:37.66M2 THỐNG THỦY: 33.22M2

THÔNG SỐ TRONG BÂN VỀ LÀ TƯƠNG ĐỐI, THÔNG SỐ CHÍNH THỰC CỦA TỪNG CĂN HỘ SỄ ĐƯỢC QUY ĐỊNH TẠI VĂN BẢN KÝ KÉT GIỮA CHỦ ĐẦU TƯ VÀ KHÁCH HÀNG