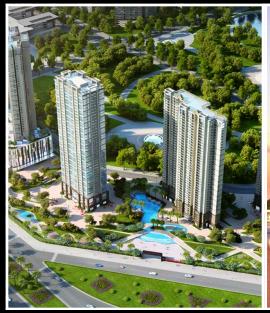

Resale C2-xx.03

Size: 37 m2 | 33 m2 | 01 Bed

D'Capitale

| Code         | RS20220619 | Handover              |                 |
|--------------|------------|-----------------------|-----------------|
| Building     | C2         | Handover<br>Condition | Fully furnished |
| No. of floor | 0          | Ownership             | LTL for VN      |
| Floor        | Low        | Status                | Handover        |
| Unit No      | 03         | Direction             |                 |
| Bedrooms     | 01         | View                  |                 |
| Bathrooms    | 00         |                       |                 |
|              |            |                       |                 |



224 Tran Duy Hung Street, Trung Hoa, Cau Giay District, Ha Noi, Viet D'.CAPITALE N