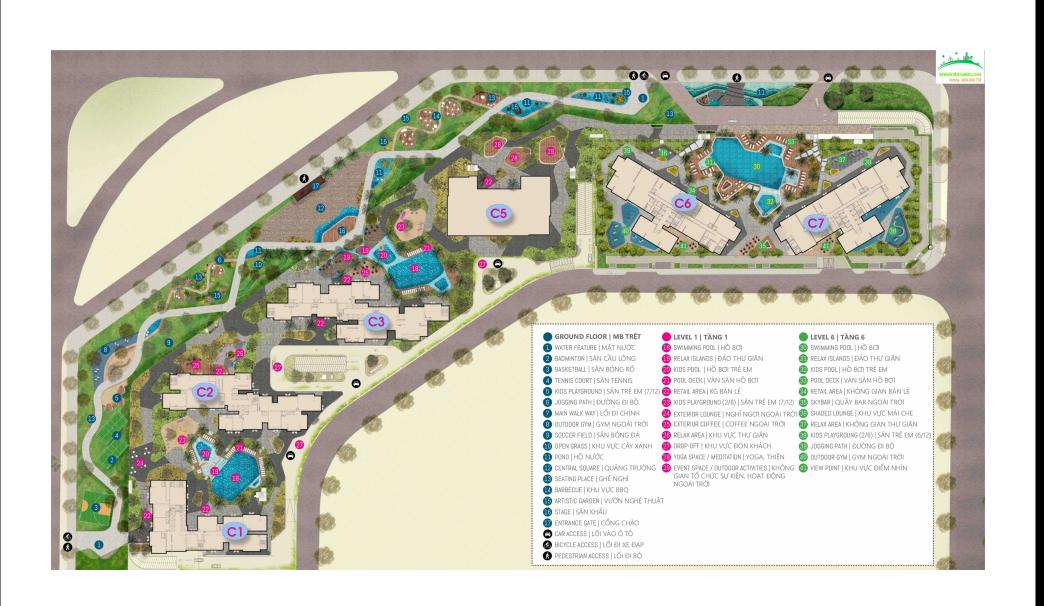

- Information is for reference only.
- Export date: November 01, 2022 13:42

| Δ        | ORIGINAL | PRICE | (HSD) |
|----------|----------|-------|-------|
| <b>~</b> | UNIOHAL  | INCE  | (USDI |

| Total Price(VAT, MF)         | 0       |
|------------------------------|---------|
| VAT                          | 0       |
| Maintenance Fee              | 0       |
| Unpaid Amount (1)            | 0       |
| Paid Amount                  | 0       |
| B. RESALE PRICE<br>(USD) (2) | 77,253  |
| Fees and charges             | Include |
| C. BUYER'S PRICE (3)         | 77,253  |



Price: 77,253 USD

### **THUY DO**

Phone: 036 982 9521

Email:

hatcat0329@gmail.com

#### **PROPLINK**

32 Tran Luu Street, An Phu Ward, Thu Duc City, Ho Chi Minh City, Vietnam

#### GENERAL LAYOUT OF PROJECT



#### APARTMENT LAYOUT





# MẶT BẰNG CĂN HỘ TẦNG ĐIỂN HÌNH

CĂN HỘ C2-03 TÒA C2-L2-12b

> TIM TƯỚNG:37.66M2 THỐNG THỦY: 33.22M2







THÔNG SỐ TRONG BẢN VỀ LÀ TƯƠNG ĐÓI, THÔNG SỐ CHÍNH THỰC CỦA TỪNG CĂN HỘ SỄ ĐƯỢC QUY ĐỊNH TẠI VĂN BẢN KÝ KẾT GIỮA CHỦ ĐẦU TU VÀ KHÁCH HÀNG

## APPARTMENT IMAGE & LAYOUT





# MẶT BẰNG CĂN HỘ TẦNG ĐIỂN HÌNH

CĂN HỘ C2-03 TÒA C2-L2-12b

TIM TƯỚNG:37.66M2 THỐNG THỦY: 33.22M2





THÔNG SỐ TRONG BÂN VỀ LÀ TƯƠNG ĐỐI, THÔNG SỐ CHÍNH THỰC CỦA TỪNG CĂN HỘ SỄ ĐƯỢC QUY ĐỊNH TẠI VĂN BẢN KÝ KÉT GIỮA CHỦ ĐẦU TƯ VÀ KHÁCH HÀNG