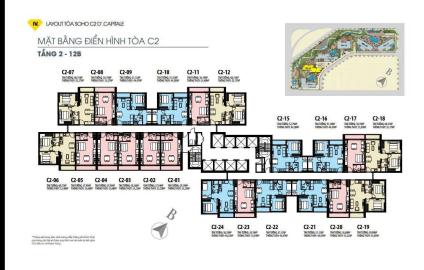

## APPARTMENT IMAGE & LAYOUT

# MẶT BẰNG CĂN HỘ TẦNG ĐIỂN HÌNH

CĂN HỘ C2-03 TÒA C2-L2-12b

TIM TƯỚNG:37.66M2 THỐNG THỦY: 33.22M2

THÔNG SỐ TRONG BÂN VỀ LÀ TƯƠNG ĐỐI, THÔNG SỐ CHÍNH THỰC CỦA TỪNG CĂN HỘ SỄ ĐƯỢC QUY ĐỊNH TẠI VĂN BẢN KÝ KÉT GIỮA CHỦ ĐẦU TƯ VÀ KHÁCH HÀNG