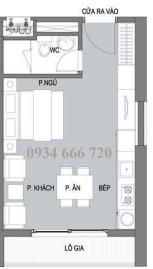

#### APARTMENT LAYOUT

# MẶT BẰNG CĂN HỘ TẦNG ĐIỂN HÌNH

CĂN HỘ C2-03 TÒA C2-L2-12b

> TIM TƯỚNG:37.66M2 THỐNG THỦY: 33.22M2

THÔNG SỐ TRONG BẢN VỀ LÀ TƯƠNG ĐÓI, THÔNG SỐ CHÍNH THỰC CỦA TỪNG CĂN HỘ SỄ ĐƯỢC QUY ĐỊNH TẠI VĂN BẢN KÝ KẾT GIỮA CHỦ ĐẦU TU VÀ KHÁCH HÀNG

# MẶT BẰNG CĂN HỘ TẦNG ĐIỂN HÌNH

CĂN HỘ C2-03 TÒA C2-L2-12b

TIM TƯỚNG:37.66M2 THỐNG THỦY: 33.22M2

THÔNG SỐ TRONG BÂN VỀ LÀ TƯƠNG ĐỐI, THÔNG SỐ CHÍNH THỰC CỦA TỪNG CĂN HỘ SỄ ĐƯỢC QUY ĐỊNH TẠI VĂN BẢN KÝ KÉT GIỮA CHỦ ĐẦU TƯ VÀ KHÁCH HÀNG