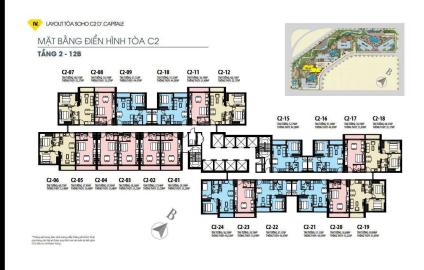

### APPARTMENT IMAGE & LAYOUT

# MẶT BẰNG CĂN HỘ TẦNG ĐIỂN HÌNH

CĂN HỘ C2-03 TÒA C2-L2-12b

TIM TƯỚNG:37.66M2 THỐNG THỦY: 33.22M2

THÔNG SỐ TRONG BÂN VỀ LÀ TƯƠNG ĐỐI, THÔNG SỐ CHÍNH THỰC CỦA TỪNG CĂN HỘ SỄ ĐƯỢC QUY ĐỊNH TẠI VĂN BẢN KÝ KÉT GIỮA CHỦ ĐẦU TƯ VÀ KHÁCH HÀNG