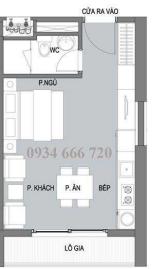

#### APARTMENT LAYOUT

## MẶT BẰNG CĂN HỘ TẦNG ĐIỂN HÌNH

CĂN HỘ C2-03 TÒA C2-L2-12b

> TIM TƯỚNG:37.66M2 THỐNG THỦY: 33.22M2

THÔNG SỐ TRONG BẢN VỀ LÀ TƯƠNG ĐÓI, THÔNG SỐ CHÍNH THỰC CỦA TỪNG CĂN HỘ SỄ ĐƯỢC QUY ĐỊNH TẠI VĂN BẢN KÝ KẾT GIỮA CHỦ ĐẦU TU VÀ KHÁCH HÀNG

# MẶT BẰNG CĂN HỘ TẦNG ĐIỂN HÌNH

CĂN HỘ C2-03 TÒA C2-L2-12b

TIM TƯỚNG:37.66M2 THỐNG THỦY: 33.22M2

THÔNG SỐ TRONG BÂN VỀ LÀ TƯƠNG ĐỐI, THÔNG SỐ CHÍNH THỰC CỦA TỪNG CĂN HỘ SỄ ĐƯỢC QUY ĐỊNH TẠI VĂN BẢN KÝ KÉT GIỮA CHỦ ĐẦU TƯ VÀ KHÁCH HÀNG