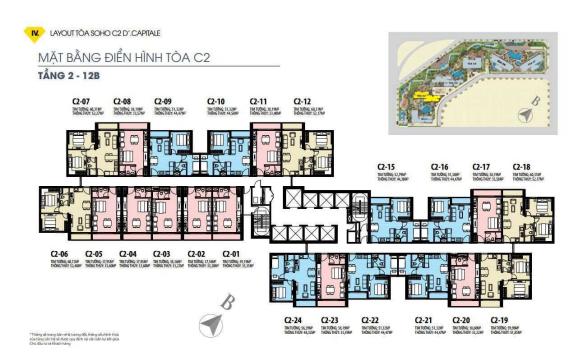

#### APARTMENT LAYOUT

## MẶT BẰNG CĂN HỘ TẦNG ĐIỂN HÌNH

CĂN HỘ C2-03 TÒA C2-L2-12b

> TIM TƯỚNG:37.66M2 THỐNG THỦY: 33.22M2

THÔNG SỐ TRONG BẢN VỀ LÀ TƯƠNG ĐÓI, THÔNG SỐ CHÍNH THỰC CỦA TỪNG CĂN HỘ SỄ ĐƯỢC QUY ĐỊNH TẠI VĂN BẢN KÝ KẾT GIỮA CHỦ ĐẦU TU VÀ KHÁCH HÀNG