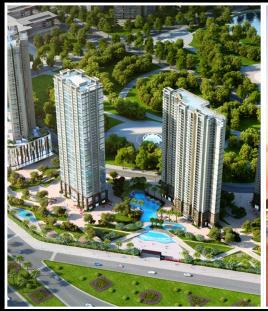

Resale C2-xx.03

Size: 37 m2 | 33 m2 | 01 Bed

Price: 77,253 USD

## D'Capitale

| Code         | RS20220619 | Handover              |                 |
|--------------|------------|-----------------------|-----------------|
| Building     | C2         | Handover<br>Condition | Fully furnished |
| No. of floor | 0          | Ownership             | LTL for VN      |
| Floor        | Low        | Status                | Handover        |
| Unit No      | 03         | Direction             |                 |
| Bedrooms     | 01         | View                  |                 |
| Bathrooms    | 00         |                       |                 |
|              |            |                       |                 |



224 Tran Duy Hung Street, Trung Hoa, Cau Giay District, Ha N