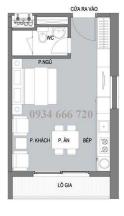

#### APARTMENT LAYOUT

## MẶT BẰNG CĂN HỘ TẦNG ĐIỂN HÌNH

CĂN HỘ C2-03 TÒA C2-L2-12b

> TIM TƯỚNG:37.66M2 THỐNG THỦY: 33.22M2

THÔNG SỐ TRONG BẢN VỀ LÀ TƯƠNG ĐÓI, THÔNG SỐ CHÍNH THỰC CỦA TỪNG CĂN HỘ SỄ ĐƯỢC QUY ĐỊNH TẠI VĂN BẢN KÝ KẾT GIỮA CHỦ ĐẦU TU VÀ KHÁCH HÀNG

# MẶT BẰNG CĂN HỘ TẦNG ĐIỂN HÌNH

CĂN HỘ C2-03 TÒA C2-L2-12b

TIM TƯỚNG:37.66M2 THỐNG THỦY: 33.22M2

THÔNG SỐ TRONG BÂN VỀ LÀ TƯƠNG ĐỐI, THÔNG SỐ CHÍNH THỰC CỦA TỪNG CĂN HỘ SỄ ĐƯỢC QUY ĐỊNH TẠI VĂN BẢN KÝ KÉT GIỮA CHỦ ĐẦU TƯ VÀ KHÁCH HÀNG