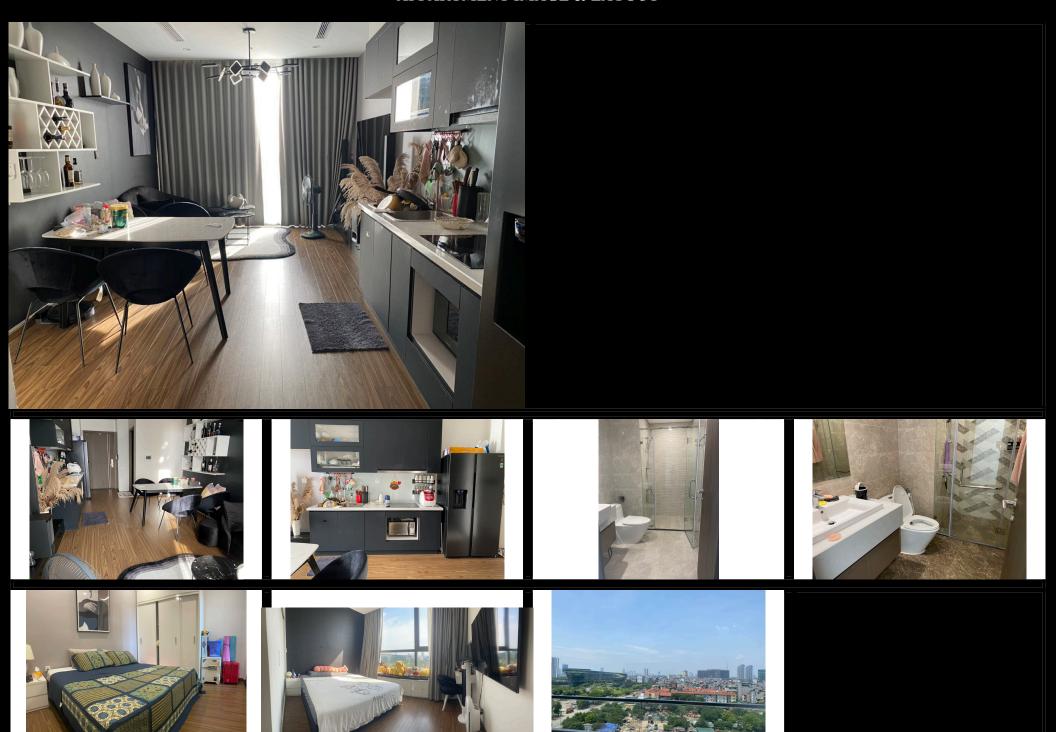

y, Ho Chi Minh City, Vietnam

# MẶT BẰNG TIỆN ÍCH CẢNH QUAN VINHOMES WEST POINT



# HỆ THỐNG TIỆN ÍCH CẢNH QUAN

#### TẨNG MÁI KHỐI ĐẾ

- O Lối ra sản vươn
- Tiểu cánh đường dao
- 6 Mái bệ bợi bốn mùa
- O Tiểu cánh nước
- Săn tập gym
- Vườn hoa cánh quan
- Thám có Dướng dạo
- O Khu vực nghi chân
- Ghế nghi ven đường dao
- Khu thiên, yoga
- D Đối có
- Săn chơi trẻ em
- C Khu vực ngắm cánh thành phố
- Thang xuống bế bơi
- Tiểu cảnh
- Bon cây lớn

#### SÁN VƯỚN TẨNG 1

- Tiểu cảnh lối vào
- Tiểu cánh bể phun nước
- Sanh chính vào khu thương mai
- Biểu tượng điểm nhấn
- Lối vào khu văn phòng
- D Lối xuống hắm
- Khu kỳ thuật âm san
- Săn chơi trung tâm
- Đường dạo nối khu
- D Lối vào sánh cán hó
- Lôi vào nhà trè
- D Tiểu cảnh điểm nhấn

### APARTMENT LAYOUT





## APPARTMENT IMAGE & LAYOUT