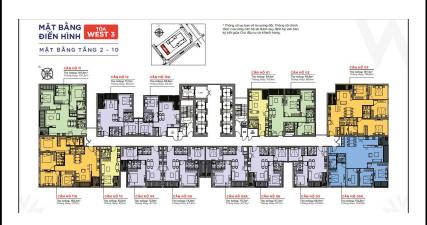

## **Vinhomes West Point**

| Code         | RS20220573 | Handover              |                             |
|--------------|------------|-----------------------|-----------------------------|
| Building     | West 3     | Handover<br>Condition | Fully furnished             |
| No. of floor | 0          | Ownership             | Pink book for VN            |
| Floor        | Middle     | Status                | Handover                    |
| Unit No      | 08         | Direction             | SW                          |
| Bedrooms     | 02         | View                  | W1,W2, Do Duc<br>Duc Street |
| Bathrooms    | 02         |                       |                             |
| <b>*</b>     |            |                       |                             |

### APARTMENT LAYOUT