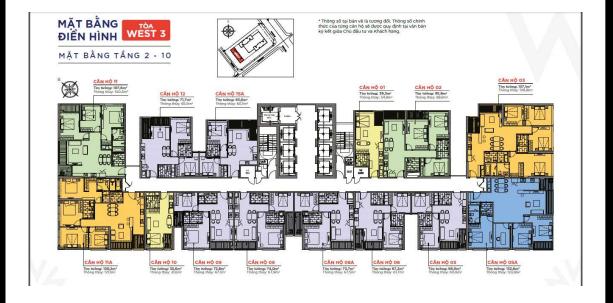

u Street, An Phu Ward, Thu Duc City, Ho Chi Minh City, Vietnam

# MẶT BẰNG TIỆN ÍCH CẢNH QUAN VINHOMES WEST POINT



# HỆ THỐNG TIỆN ÍCH CẢNH QUAN

#### TẨNG MÁI KHỐI ĐẾ

- O Lối ra sản vươn
- Tiểu cánh đường dao
- 6 Mái bệ bợi bốn mùa
- O Tiểu cánh nước
- Săn tập gym
- Vườn hoa cánh quan
- Thám có Dướng dạo
- O Khu vực nghi chân
- Ghế nghi ven đường dao
- Khu thiên, yoga
- D Đối có
- Săn chơi trẻ em
- C Khu vực ngắm cánh thành phố
- Thang xuống bế bơi
- Tiểu cảnh
- Bon cây lớn

#### SÁN VƯỚN TẨNG 1

- Tiểu cảnh lối vào
- Tiểu cánh bể phun nước
- Sanh chính vào khu thương mai
- Biểu tượng điểm nhấn
- Lối vào khu văn phòng
- D Lối xuống hắm
- Khu kỳ thuật âm san
- Săn chơi trung tâm
- Đường dạo nối khu
- D Lối vào sánh cán hó
- Lôi vào nhà trè
- D Tiểu cảnh điểm nhấn

### APARTMENT LAYOUT





## APPARTMENT IMAGE & LAYOUT