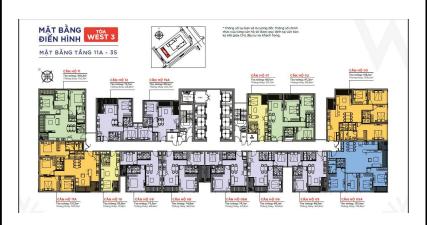

### APARTMENT LAYOUT

Resale W3-xx.10

Size: 35.90 m2 | 31.90 m2 | 01 Bed

## **Vinhomes West Point**

| Code         | RS20220570 | Handover              |                  |
|--------------|------------|-----------------------|------------------|
| Building     | West 3     | Handover<br>Condition | Fully furnished  |
| No. of floor | 0          | Ownership             | Pink book for VN |
| Floor        | Middle     | Status                | Handover         |
| Unit No      | 10         | Direction             |                  |
| Bedrooms     | 01         | View                  |                  |
| Bathrooms    | 01         |                       |                  |