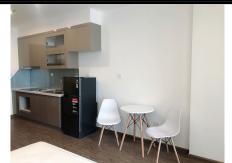

Resale W3-xx.10

Size: 35.90 m2 | 31.90 m2 | 01 Bed

## **Vinhomes West Point**

| Code         | RS20220570 | Handover              |                  |
|--------------|------------|-----------------------|------------------|
| Building     | West 3     | Handover<br>Condition | Fully furnished  |
| No. of floor | 0          | Ownership             | Pink book for VN |
| Floor        | Middle     | Status                | Handover         |
| Unit No      | 10         | Direction             |                  |
| Bedrooms     | 01         | View                  |                  |
| Bathrooms    | 01         |                       |                  |

## APPARTMENT IMAGE & LAYOUT