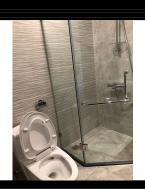

Resale W3-xx.10

Size: 35.90 m2 | 31.90 m2 | 01 Bed

## **Vinhomes West Point**

| Code         | RS20220570 | Handover              |                  |
|--------------|------------|-----------------------|------------------|
| Building     | West 3     | Handover<br>Condition | Fully furnished  |
| No. of floor | 0          | Ownership             | Pink book for VN |
| Floor        | Middle     | Status                | Handover         |
| Unit No      | 10         | Direction             |                  |
| Bedrooms     | 01         | View                  |                  |
| Bathrooms    | 01         |                       |                  |

## APPARTMENT IMAGE & LAYOUT