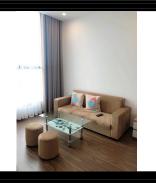

Resale W3-xx.10

Size: 35.90 m2 | 31.90 m2 | 01 Bed

## **Vinhomes West Point**

| Code         | RS20220570 | Handover              |                  |
|--------------|------------|-----------------------|------------------|
| Building     | West 3     | Handover<br>Condition | Fully furnished  |
| No. of floor | 0          | Ownership             | Pink book for VN |
| Floor        | Middle     | Status                | Handover         |
| Unit No      | 10         | Direction             |                  |
| Bedrooms     | 01         | View                  |                  |
| Bathrooms    | 01         |                       |                  |

## APPARTMENT IMAGE & LAYOUT