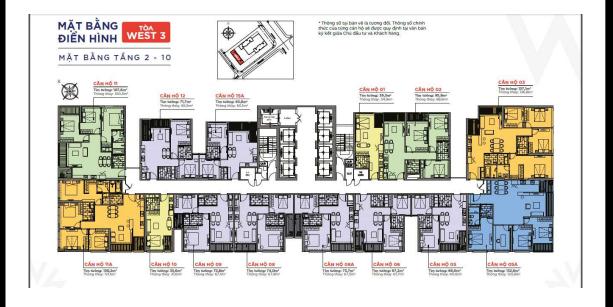

### APARTMENT LAYOUT

Resale W3-xx.10

Size: 35.90 m2 | 31.90 m2 | 01 Bed

## **Vinhomes West Point**

| Code         | RS20220570 | Handover              |                  |
|--------------|------------|-----------------------|------------------|
| Building     | West 3     | Handover<br>Condition | Fully furnished  |
| No. of floor | 0          | Ownership             | Pink book for VN |
| Floor        | Middle     | Status                | Handover         |
| Unit No      | 10         | Direction             |                  |
| Bedrooms     | 01         | View                  |                  |
| Bathrooms    | 01         |                       |                  |