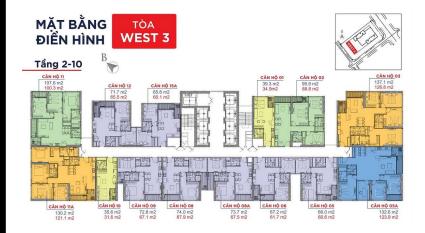

### Resale W3-xx.12

Size: 71.70 m2 | 65.50 m2 | 02 Bed

### **APARTMENT LAYOUT**

### **APPARTMENT IMAGE & LAYOUT**