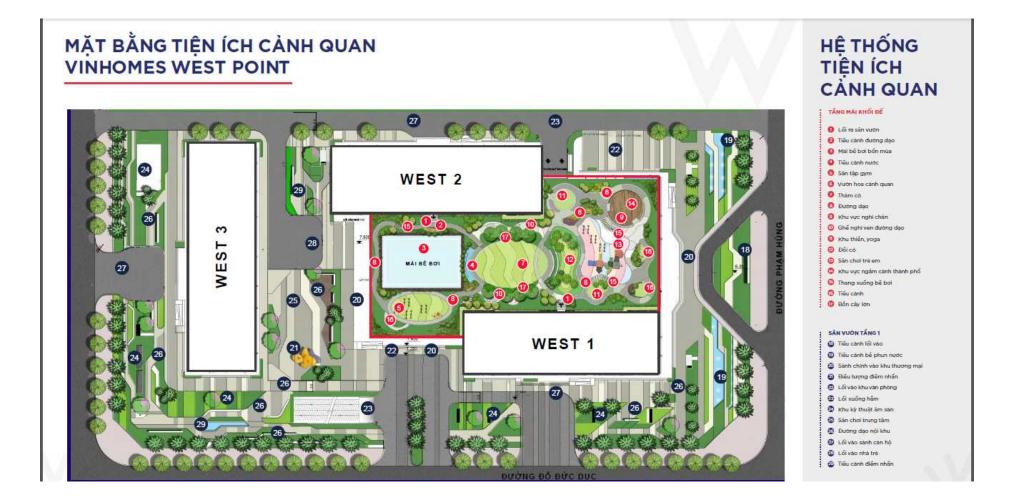

## **Vinhomes West Point**

| Code               | RS20220567            | Handover              |                  | A. ORIGI              |
|--------------------|-----------------------|-----------------------|------------------|-----------------------|
| Building           | West 3                | Handover<br>Condition | Fully furnished  | Total Price           |
| No. of floor       | 0                     | Ownership             | Pink book for VN | VAT                   |
| Floor              | Low                   | Status                | Handover         | Maintenand            |
| Unit No            | 12                    | Direction             |                  | Unpaid Am             |
| Bedrooms           | 02                    | View                  |                  | Paid Amou             |
| Bathrooms          | 02                    |                       |                  | B. RESAL<br>(USD) (2) |
|                    |                       |                       | л. ·             | Fees and ch           |
| VINHOMES Do Duc Du | ic - Pham Hung, Nam T | u Liem District, Ha   | a Noi            |                       |