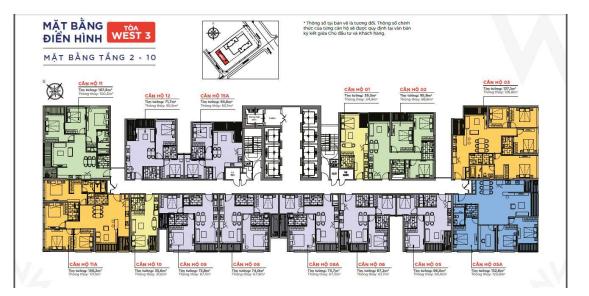

### Resale W3-xx.12

Size: 71.70 m2 | 65.50 m2 | 02 Bed

### **APARTMENT LAYOUT**

### **APPARTMENT IMAGE & LAYOUT**