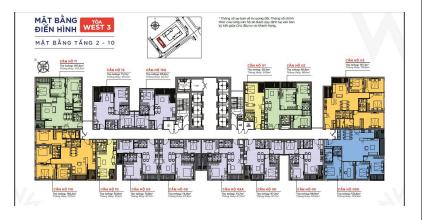

### Resale W3-xx.12

Size: 71.70 m2 | 65.50 m2 | 02 Bed

### **APARTMENT LAYOUT**

### **APPARTMENT IMAGE & LAYOUT**