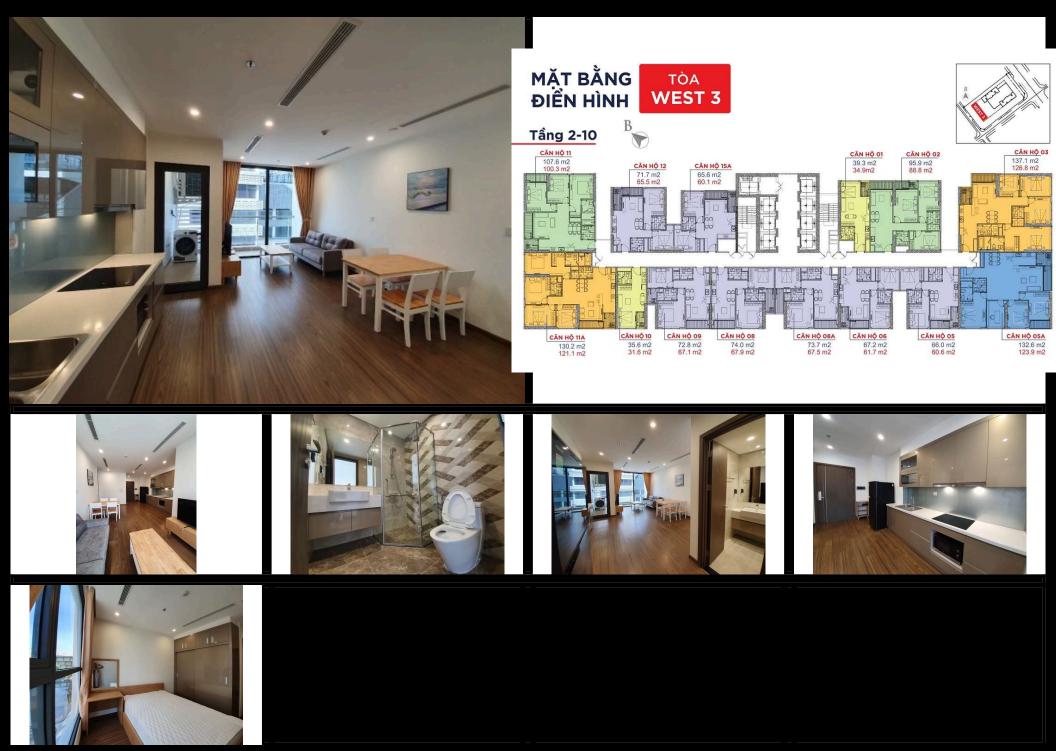

### Resale W3-xx.12

Size: 71.70 m2 | 65.50 m2 | 02 Bed

### **APARTMENT LAYOUT**

### **APPARTMENT IMAGE & LAYOUT**