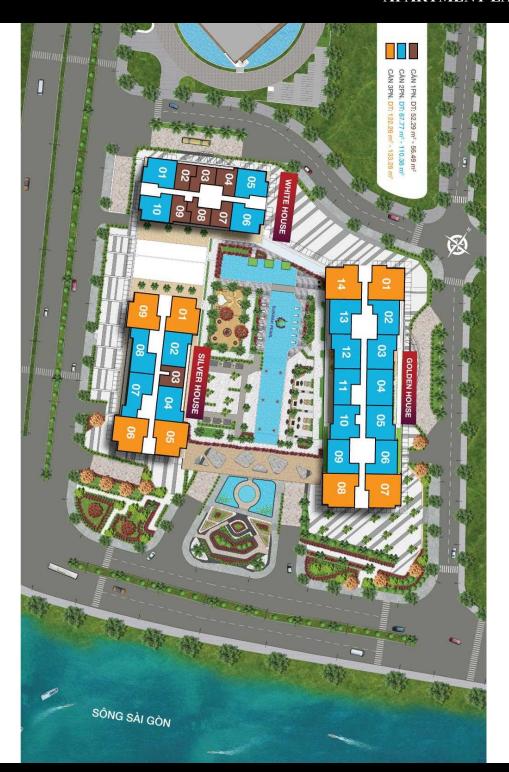

to Seller.
- Information is for reference only.
- Export date: August 11, 2022 15:42

|    | ODICINAL | DDICE | (TICD) |
|----|----------|-------|--------|
| Α. | ORIGINAL | PRICE | เบอบา  |

| Total Price(VAT, MF)         | 0       |
|------------------------------|---------|
| VAT                          | 0       |
| Maintenance Fee              | 0       |
| Unpaid Amount (1)            | 0       |
| Paid Amount                  | 0       |
| B. RESALE PRICE<br>(USD) (2) | 240,343 |
| Fees and charges             | Exclude |
| C. BUYER'S PRICE (3)         | 250,815 |



### **THUY DO**

Phone: 036 982 9521

Email:

hatcat0329@gmail.com

#### **PROPLINK**

32 Tran Luu Street, An Phu Ward, Thu Duc City, Ho Chi Minh City, Vietnam

#### GENERAL LAYOUT OF PROJECT



#### APARTMENT LAYOUT







## APPARTMENT IMAGE & LAYOUT