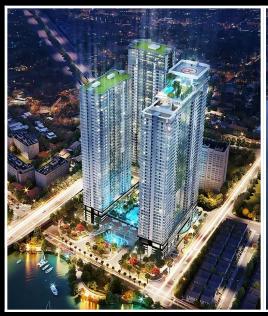

# **Sunwah Pearl**

| Code         | RS20220559  | Handover              |                             |
|--------------|-------------|-----------------------|-----------------------------|
| Building     | White House | Handover<br>Condition | Semi-furnished              |
| No. of floor | 0           | Ownership             | Deposit agreement foreigner |
| Floor        | High        | Status                | Handover                    |
| Unit No      | 08          | Direction             |                             |
| Bedrooms     | 01          | View                  |                             |
| Bathrooms    | 00          |                       |                             |
|              |             |                       |                             |