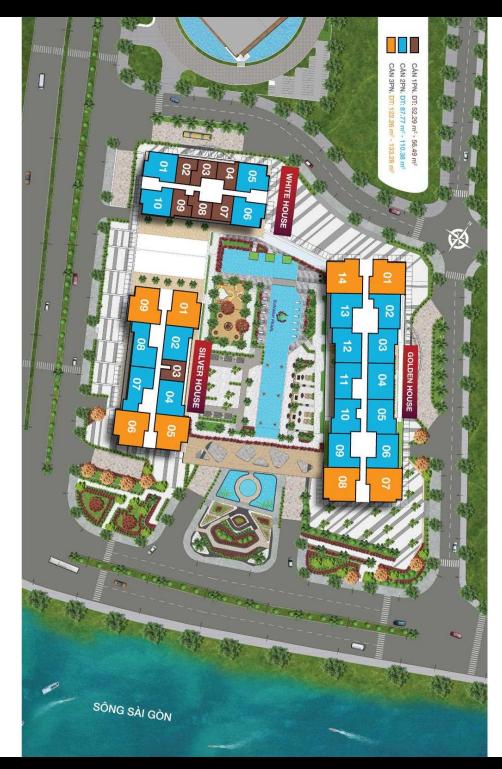

Maintenance Fee              | 0       |
| Unpaid Amount (1)            | 0       |
| Paid Amount                  | 0       |
| B. RESALE PRICE<br>(USD) (2) | 240,343 |
| Fees and charges             | Exclude |
| C. BUYER'S PRICE (3)         | 250,815 |
|                              |         |

# Price: 240,343 USD



| THUY DO             |
|---------------------|
| Phone: 036 982 9521 |
| Email:              |

# hatcat0329@gmail.com

## PROPLINK

32 Tran Luu Street, An Phu Ward, Thu Duc City, Ho Chi Minh City, Vietnam

- Information is for reference only.

(2) Buyer shall pay in total. (3) Buyer shall pay to Seller.

(1) Buyer shall pay in the future by payment schedule.

JNWAH PEAR

- Export date: August 11, 2022 15:35

### **GENERAL LAYOUT OF PROJECT**



## **APARTMENT LAYOUT**







# **APPARTMENT IMAGE & LAYOUT**