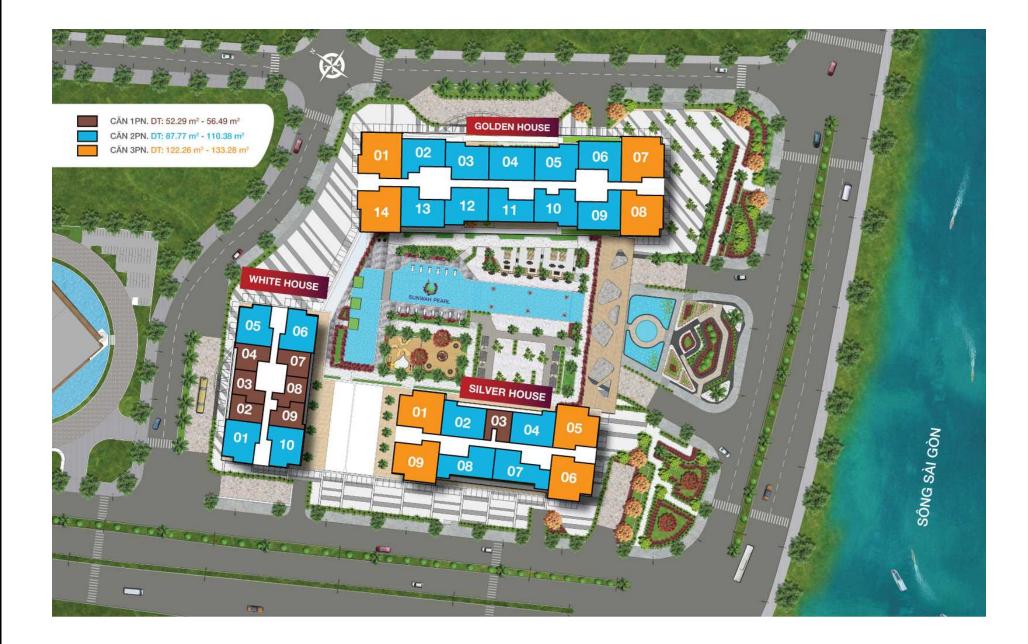

| 0       |
| Maintenance Fee              | 0       |
| Unpaid Amount (1)            | 0       |
| Paid Amount                  | 0       |
| B. RESALE PRICE<br>(USD) (2) | 240,343 |
| Fees and charges             | Exclude |
| C. BUYER'S PRICE (3)         | 250,815 |
|                              |         |

# Price: 240,343 USD



| THUY DO             |
|---------------------|
| Phone: 036 982 9521 |
| Email:              |

# hatcat0329@gmail.com

## PROPLINK

32 Tran Luu Street, An Phu Ward, Thu Duc City, Ho Chi Minh City, Vietnam

- Information is for reference only.

(2) Buyer shall pay in total. (3) Buyer shall pay to Seller.

(1) Buyer shall pay in the future by payment schedule.

JNWAH PEAR

- Export date: August 11, 2022 15:35

### **GENERAL LAYOUT OF PROJECT**



## **APARTMENT LAYOUT**







# **APPARTMENT IMAGE & LAYOUT**