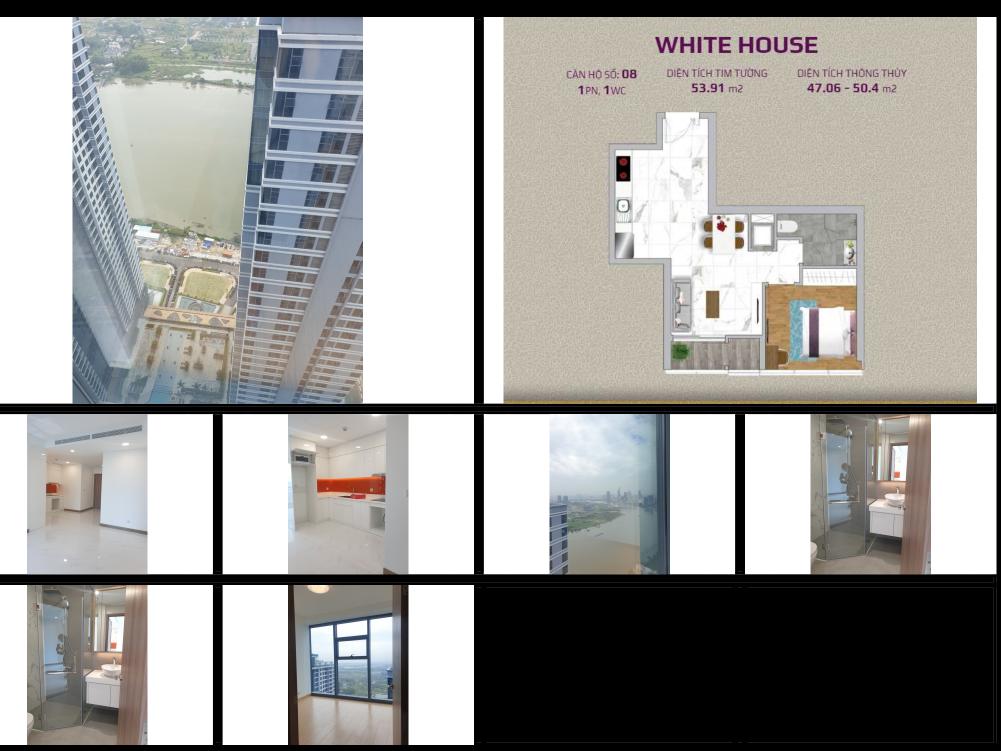

### **Resale WH-xx.08**

Size: 00 m2 | 00 m2 | 01 Bed

## **APARTMENT LAYOUT**

# **APPARTMENT IMAGE & LAYOUT**