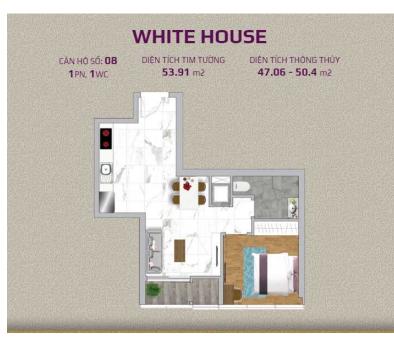

### **Resale WH-xx.08**

Size: 00 m2 | 00 m2 | 01 Bed

# **APPARTMENT IMAGE & LAYOUT**