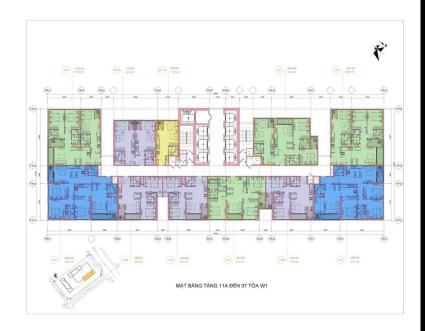

treet, An Phu Ward, Thu Duc City, Ho Chi Minh City, Vietnam

# MẶT BẰNG TIỆN ÍCH CẢNH QUAN VINHOMES WEST POINT



## HỆ THỐNG TIỆN ÍCH CẢNH QUAN

#### TẨNG MÁI KHỐI ĐẾ

- O Lối ra sản vươn
- Tiểu cánh đường dao
- 6 Mái bệ bợi bốn mùa
- O Tiểu cánh nước
- Săn tập gym
- Vườn hoa cánh quan
- Thám có Dướng dạo
- O Khu vực nghi chân
- Ghế nghi ven đường dao
- Khu thiên, yoga
- D Đối có
- Săn chơi trẻ em
- C Khu vực ngắm cánh thành phố
- Thang xuống bế bơi
- Tiểu cảnh
- Bon cây lớn

#### SÁN VƯỚN TẨNG 1

- Tiểu cảnh lối vào
- Tiểu cánh bể phun nước
- Sanh chính vào khu thương mai
- Biểu tượng điểm nhấn
- Lối vào khu văn phòng
- D Lối xuống hắm
- Khu kỳ thuật âm san
- Săn chơi trung tâm
- Đường dạo nối khu
- D Lối vào sánh cán hó
- Lôi vào nhà trè
- D Tiểu cảnh điểm nhấn

### APARTMENT LAYOUT





## APPARTMENT IMAGE & LAYOUT