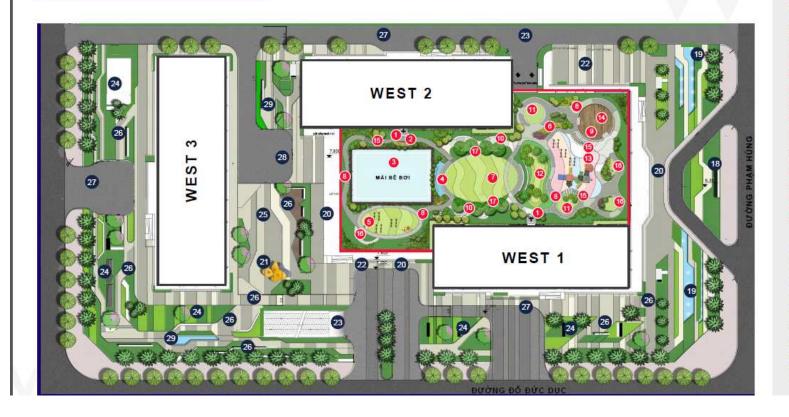

# MẶT BẰNG TIỆN ÍCH CẢNH QUAN VINHOMES WEST POINT

## HỆ THỐNG TIỆN ÍCH CẢNH QUAN

#### TẨNG MÁI KHỐI ĐẾ

- O Lối ra sản vươn
- Tiểu cánh đường dao
- 6 Mái bệ bợi bốn mùa
- O Tiểu cánh nước
- Săn tập gym
- Vườn hoa cánh quan
- Thám có Dướng dạo
- O Khu vực nghi chân
- Ghế nghi ven đường dao
- Khu thiên, yoga
- D Đối có
- Săn chơi trẻ em
- C Khu vực ngắm cánh thành phố
- Thang xuống bế bơi
- Tiểu cảnh
- Bon cây lớn

#### SÁN VƯỚN TẨNG 1

- Tiểu cảnh lối vào
- Tiểu cánh bể phun nước
- Sanh chính vào khu thương mai
- Biểu tượng điểm nhấn
- Lối vào khu văn phòng
- D Lối xuống hắm
- Khu kỳ thuật âm san
- Săn chơi trung tâm
- Đường dạo nối khu
- D Lối vào sánh cán hó
- Lôi vào nhà trè
- D Tiểu cảnh điểm nhấn