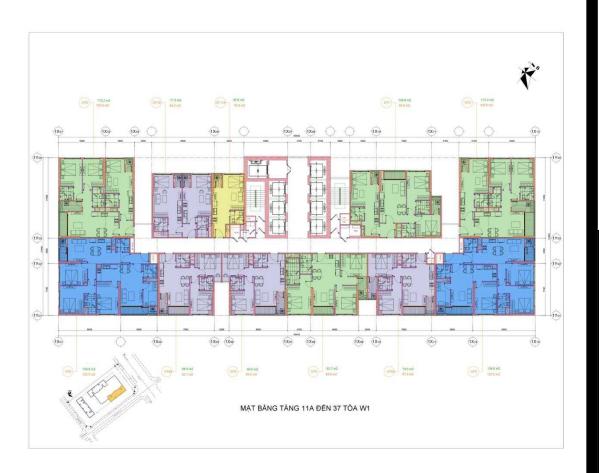

Street, An Phu Ward, Thu Duc City, Ho Chi Minh City, Vietnam

# MẶT BẰNG TIỆN ÍCH CẢNH QUAN VINHOMES WEST POINT



## HỆ THỐNG TIỆN ÍCH CẢNH QUAN

#### TẨNG MÁI KHỐI ĐẾ

- O Lối ra sản vươn
- Tiểu cánh đường dao
- 6 Mái bệ bợi bốn mùa
- O Tiểu cánh nước
- Săn tập gym
- Vườn hoa cánh quan
- Thám có Dướng dạo
- O Khu vực nghi chân
- Ghế nghi ven đường dao
- Khu thiên, yoga
- D Đối có
- Săn chơi trẻ em
- C Khu vực ngắm cánh thành phố
- Thang xuống bế bơi
- Tiểu cảnh
- Bon cây lớn

#### SÁN VƯỚN TẨNG 1

- Tiểu cảnh lối vào
- Tiểu cánh bể phun nước
- Sanh chính vào khu thương mai
- Biểu tượng điểm nhấn
- Lối vào khu văn phòng
- D Lối xuống hắm
- Khu kỳ thuật âm san
- Săn chơi trung tâm
- Đường dạo nối khu
- D Lối vào sánh cán hó
- Lôi vào nhà trè
- D Tiểu cảnh điểm nhấn

### APARTMENT LAYOUT





## APPARTMENT IMAGE & LAYOUT