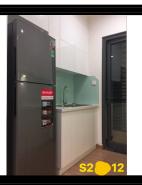

### APARTMENT LAYOUT

## APPARTMENT IMAGE & LAYOUT

MẶT BẰNG CĂN HỘ ĐIỂN HÌNH TÒA S2

| TẨNG     | DIỆN TÍCH<br>TIM TƯỜNG | DIỆN TÍCH<br>THÔNG THỦY |  |
|----------|------------------------|-------------------------|--|
| 4-13, 24 | 52,37m <sup>2</sup>    | 47,03m <sup>2</sup>     |  |
| 14-22    | 52,37m <sup>2</sup>    | 46,81m²                 |  |
| 23       | 52,37m <sup>2</sup>    | 46,81m²                 |  |
| 25-33    | 53,33m²                | 47,79m²                 |  |
| 34-39    | 53,33m <sup>2</sup>    | 47,73m <sup>2</sup>     |  |