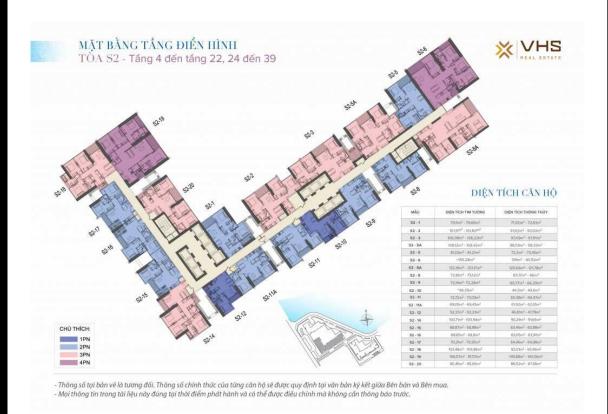

### APARTMENT LAYOUT

## APPARTMENT IMAGE & LAYOUT

MẶT BẰNG CĂN HỘ ĐIỂN HÌNH TÒA S2

| TẨNG     | DIỆN TÍCH<br>TIM TƯỜNG | DIỆN TÍCH<br>THÔNG THỦY |  |
|----------|------------------------|-------------------------|--|
| 4-13, 24 | 52,37m <sup>2</sup>    | 47,03m <sup>2</sup>     |  |
| 14-22    | 52,37m <sup>2</sup>    | 46,81m²                 |  |
| 23       | 52,37m <sup>2</sup>    | 46,81m²                 |  |
| 25-33    | 53,33m²                | 47,79m²                 |  |
| 34-39    | 53,33m <sup>2</sup>    | 47,73m <sup>2</sup>     |  |