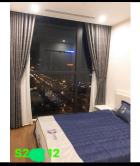

## APPARTMENT IMAGE & LAYOUT

MẶT BẰNG CĂN HỘ ĐIỂN HÌNH TÒA S2

| TẨNG     | DIỆN TÍCH<br>TIM TƯỜNG | DIỆN TÍCH<br>THÔNG THỦY |  |
|----------|------------------------|-------------------------|--|
| 4-13, 24 | 52,37m <sup>2</sup>    | 47,03m <sup>2</sup>     |  |
| 14-22    | 52,37m <sup>2</sup>    | 46,81m²                 |  |
| 23       | 52,37m <sup>2</sup>    | 46,81m²                 |  |
| 25-33    | 53,33m²                | 47,79m²                 |  |
| 34-39    | 53,33m <sup>2</sup>    | 47,73m <sup>2</sup>     |  |