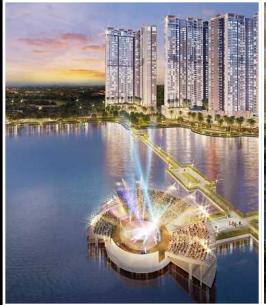

# Vinhomes Sky Lake

| Code         | RS20220537 | Handover              |                  |
|--------------|------------|-----------------------|------------------|
| Building     | Block S2   | Handover<br>Condition | Fully furnished  |
| No. of floor | 0          | Ownership             | Pink book for VN |
| Floor        | Middle     | Status                | Handover         |
| Unit No      | 12         | Direction             |                  |
| Bedrooms     | 01         | View                  |                  |
| Bathrooms    | 01         |                       |                  |
|              |            |                       |                  |

VINHOME Pham Hung Street, Nam Tu Liem, Ha Noi

- (1) Buyer shall pay in the future by payment schedule.
- (2) Buyer shall pay in total.
- (3) Buyer shall pay to Seller.
- Information is for reference only.
- Export date: August 04, 2022 13:52