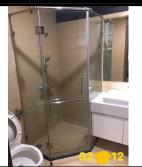

## APPARTMENT IMAGE & LAYOUT

MẶT BẰNG CĂN HỘ ĐIỂN HÌNH TÒA S2

| TẨNG     | DIỆN TÍCH<br>TIM TƯỜNG | DIỆN TÍCH<br>THÔNG THỦY |  |
|----------|------------------------|-------------------------|--|
| 4-13, 24 | 52,37m <sup>2</sup>    | 47,03m <sup>2</sup>     |  |
| 14-22    | 52,37m <sup>2</sup>    | 46,81m²                 |  |
| 23       | 52,37m <sup>2</sup>    | 46,81m²                 |  |
| 25-33    | 53,33m²                | 47,79m²                 |  |
| 34-39    | 53,33m <sup>2</sup>    | 47,73m <sup>2</sup>     |  |