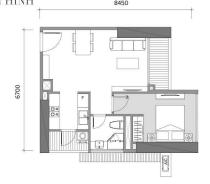

all pay to Seller.
- Information is for reference only.
- Export date: August 04, 2022 13:52

|         | ~***    | DDICE   | (TIOD) |
|---------|---------|---------|--------|
| A. ORIO | ĴΙΝΑL . | PRICE ( | (USD)  |

| Total Price(VAT, MF)         | 0       |
|------------------------------|---------|
| VAT                          | 0       |
| Maintenance Fee              | 0       |
| Unpaid Amount (1)            | 0       |
| Paid Amount                  | 0       |
| B. RESALE PRICE<br>(USD) (2) | 120,172 |
| Fees and charges             | Exclude |
| C. BUYER'S PRICE (3)         | 124,206 |



#### **THUY DO**

Phone: 036 982 9521

Email:

hatcat0329@gmail.com

#### **PROPLINK**

32 Tran Luu Street, An Phu Ward, Thu Duc City, Ho Chi Minh City, Vietnam



### APARTMENT LAYOUT









## APPARTMENT IMAGE & LAYOUT



MẶT BẰNG CĂN HỘ ĐIỂN HÌNH TÒA S2



| TẨNG     | DIỆN TÍCH<br>TIM TƯỜNG | DIỆN TÍCH<br>THÔNG THỦY |  |
|----------|------------------------|-------------------------|--|
| 4-13, 24 | 52,37m <sup>2</sup>    | 47,03m <sup>2</sup>     |  |
| 14-22    | 52,37m <sup>2</sup>    | 46,81m²                 |  |
| 23       | 52,37m <sup>2</sup>    | 46,81m²                 |  |
| 25-33    | 53,33m²                | 47,79m²                 |  |
| 34-39    | 53,33m <sup>2</sup>    | 47,73m <sup>2</sup>     |  |