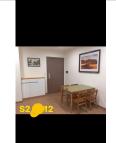

## APPARTMENT IMAGE & LAYOUT

MẶT BẰNG CĂN HỘ ĐIỂN HÌNH TÒA S2

| TẨNG     | DIỆN TÍCH<br>TIM TƯỜNG | DIỆN TÍCH<br>THÔNG THỦY |  |
|----------|------------------------|-------------------------|--|
| 4-13, 24 | 52,37m <sup>2</sup>    | 47,03m <sup>2</sup>     |  |
| 14-22    | 52,37m <sup>2</sup>    | 46,81m²                 |  |
| 23       | 52,37m <sup>2</sup>    | 46,81m²                 |  |
| 25-33    | 53,33m²                | 47,79m²                 |  |
| 34-39    | 53,33m <sup>2</sup>    | 47,73m <sup>2</sup>     |  |