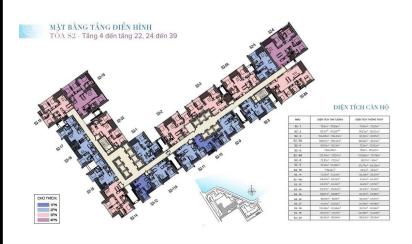

### APARTMENT LAYOUT

## APPARTMENT IMAGE & LAYOUT

MẶT BẰNG CĂN HỘ ĐIỂN HÌNH TÒA S2

| TẨNG     | DIỆN TÍCH<br>TIM TƯỜNG | DIỆN TÍCH<br>THÔNG THỦY |  |
|----------|------------------------|-------------------------|--|
| 4-13, 24 | 52,37m <sup>2</sup>    | 47,03m <sup>2</sup>     |  |
| 14-22    | 52,37m <sup>2</sup>    | 46,81m²                 |  |
| 23       | 52,37m <sup>2</sup>    | 46,81m²                 |  |
| 25-33    | 53,33m²                | 47,79m²                 |  |
| 34-39    | 53,33m <sup>2</sup>    | 47,73m <sup>2</sup>     |  |