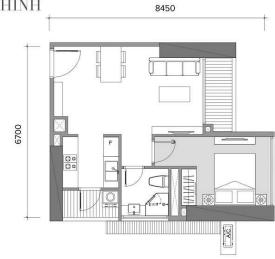

### APARTMENT LAYOUT

## APPARTMENT IMAGE & LAYOUT

MẶT BẰNG CĂN HỘ ĐIỂN HÌNH TÒA S2

| TẨNG     | DIỆN TÍCH<br>TIM TƯỜNG | DIỆN TÍCH<br>THÔNG THỦY |  |
|----------|------------------------|-------------------------|--|
| 4-13, 24 | 52,37m <sup>2</sup>    | 47,03m <sup>2</sup>     |  |
| 14-22    | 52,37m <sup>2</sup>    | 46,81m²                 |  |
| 23       | 52,37m <sup>2</sup>    | 46,81m²                 |  |
| 25-33    | 53,33m²                | 47,79m²                 |  |
| 34-39    | 53,33m <sup>2</sup>    | 47,73m <sup>2</sup>     |  |