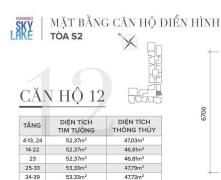

## APPARTMENT IMAGE & LAYOUT

MẶT BẰNG CĂN HỘ ĐIỂN HÌNH TÒA S2

| TẨNG     | DIỆN TÍCH<br>TIM TƯỜNG | DIỆN TÍCH<br>THÔNG THỦY |  |
|----------|------------------------|-------------------------|--|
| 4-13, 24 | 52,37m <sup>2</sup>    | 47,03m <sup>2</sup>     |  |
| 14-22    | 52,37m <sup>2</sup>    | 46,81m²                 |  |
| 23       | 52,37m <sup>2</sup>    | 46,81m²                 |  |
| 25-33    | 53,33m²                | 47,79m²                 |  |
| 34-39    | 53,33m <sup>2</sup>    | 47,73m <sup>2</sup>     |  |