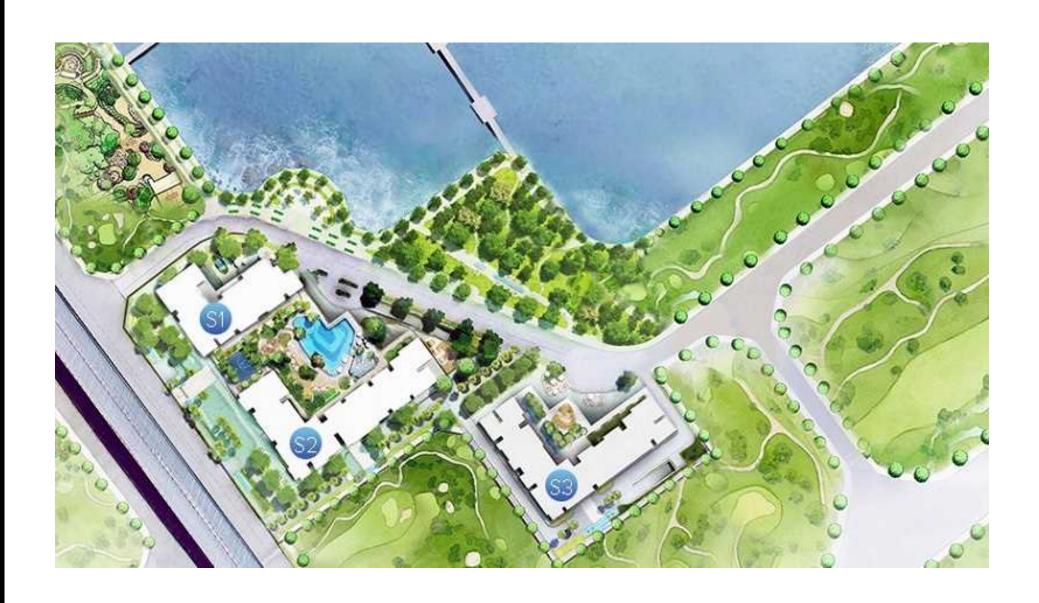

# Vinhomes Sky Lake

| Code         | RS20220537 | Handover              |                  |
|--------------|------------|-----------------------|------------------|
| Building     | Block S2   | Handover<br>Condition | Fully furnished  |
| No. of floor | 0          | Ownership             | Pink book for VN |
| Floor        | Middle     | Status                | Handover         |
| Unit No      | 12         | Direction             |                  |
| Bedrooms     | 01         | View                  |                  |
| Bathrooms    | 01         |                       |                  |
|              |            |                       |                  |