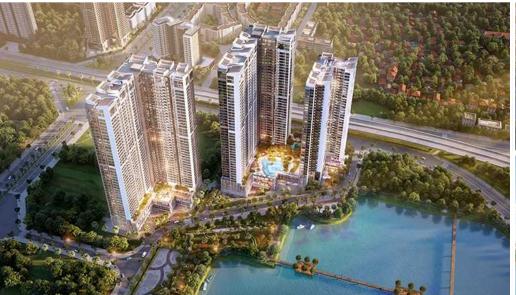

# Vinhomes Sky Lake

| Code         | RS20220537 | Handover              |                  |
|--------------|------------|-----------------------|------------------|
| Building     | Block S2   | Handover<br>Condition | Fully furnished  |
| No. of floor | 0          | Ownership             | Pink book for VN |
| Floor        | Middle     | Status                | Handover         |
| Unit No      | 12         | Direction             |                  |
| Bedrooms     | 01         | View                  |                  |
| Bathrooms    | 01         |                       |                  |
|              |            |                       |                  |

VINHOME Pham Hung Street, Nam Tu Liem, Ha Noi

- (1) Buyer shall pay in the future by payment schedule.
- (2) Buyer shall pay in total.
- (3) Buyer shall pay to Seller.
- Information is for reference only.
- Export date: August 04, 2022 13:52