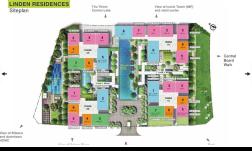

Resale T2-xx.03

Size: 86.40 m2 | 86.40 m2 | 02 Bed

# **Empire City**

| Code         | RS20220524 | Handover              |                   |
|--------------|------------|-----------------------|-------------------|
| Building     | Cove T2    | Handover<br>Condition | Semi-furnished    |
| No. of floor | 16         | Ownership             | SPA for foreigner |
| Floor        | Low        | Status                | Handover          |
| Unit No      | 03         | Direction             |                   |
| Bedrooms     | 02         | View                  |                   |
| Bathrooms    | 01         |                       |                   |
|              |            |                       |                   |



Empire City, Thu Thiem, District 2, HCMC

- (1) Buyer sha