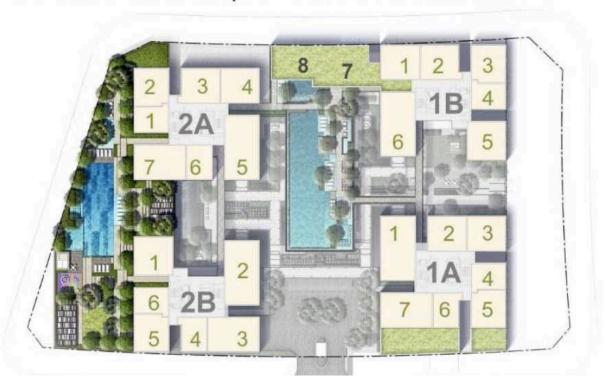

pay in the future by payment schedule.
- (2) Buyer shall pay in total.
- (3) Buyer shall pay to Seller.
- Information is for reference only.
- Export date:June 24, 2022 11:17

# A. ORIGINAL PRICE (USD)

| Fees and charges             | Include |
|------------------------------|---------|
| B. RESALE PRICE<br>(USD) (2) | 536,481 |
| Paid Amount                  | 374,922 |
| Unpaid Amount (1)            | 17,520  |
| Maintenance Fee              | 0       |
| VAT                          | 35,039  |
| Total Price(VAT, MF)         | 392,442 |



Price: 536,481 USD

# DI CAR

Phone: 097 366 3016

Email:

do an kimthong 98@gmaiil.com

### **PROPLINK**

32 Tran Luu Street, An Phu Ward, Thu Duc City, Ho Chi Minh City, Vietnam

# **Typical Floor Plan**

# LINDEN RESIDENCES | TYPICAL FLOOR PLAN



# APARTMENT LAYOUT



# Retail/ Landscape Corridor River view & City view Pool view River view & City view Pool view River view & City view Pool view

3 BEDROOM SMALL (3885) (NESS (NAME) (3815) (TABLES)



# APPARTMENT IMAGE & LAYOUT