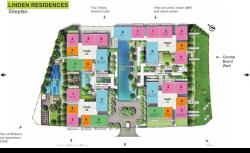

Resale T2-xx.03

Size: 86.40 m2 | 86.40 m2 | 02 Bed

Price: 536,481 USD

# **Empire City**

| Code         | RS20220524 | Handover              |                   |
|--------------|------------|-----------------------|-------------------|
| Building     | Cove T2    | Handover<br>Condition | Bare              |
| No. of floor | 16         | Ownership             | SPA for foreigner |
| Floor        | Low        | Status                | Upcoming handover |
| Unit No      | 03         | Direction             |                   |
| Bedrooms     | 02         | View                  |                   |
| Bathrooms    | 01         |                       |                   |
|              |            |                       |                   |



Empire City, Thu Thiem, District 2, H