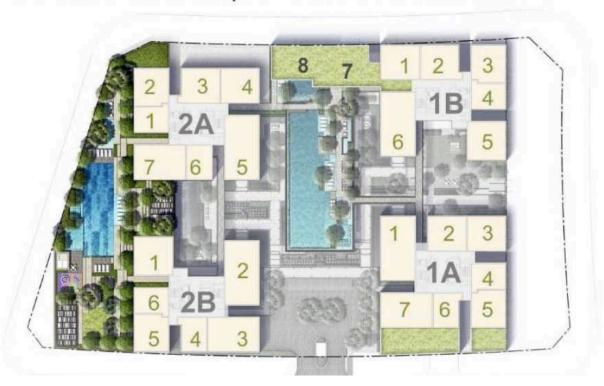

y payment schedule.
- (2) Buyer shall pay in total.
- (3) Buyer shall pay to Seller.
- Information is for reference only.
- Export date:June 24, 2022 11:12

# A. ORIGINAL PRICE (USD)

| Total Price(VAT, MF)         | 392,442 |
|------------------------------|---------|
| VAT                          | 35,039  |
| Maintenance Fee              | 0       |
| Unpaid Amount (1)            | 17,520  |
| Paid Amount                  | 374,922 |
| B. RESALE PRICE<br>(USD) (2) | 536,481 |
| Fees and charges             | Include |
| C. BUYER'S PRICE (3)         | 518,961 |



# DI CAR

Phone: 097 366 3016

Email:

doankimthong98@gmaiil.com

### **PROPLINK**

32 Tran Luu Street, An Phu Ward, Thu Duc City, Ho Chi Minh City, Vietnam

# **Typical Floor Plan**

# LINDEN RESIDENCES | TYPICAL FLOOR PLAN



# APARTMENT LAYOUT



# Retail/ Landscape Corridor River view & City view Pool view River view & City view Pool view River view & City view Pool view

3 BEDROOM SMALL (3885) (NESS (NAME) (3815) (TABLES)



# APPARTMENT IMAGE & LAYOUT