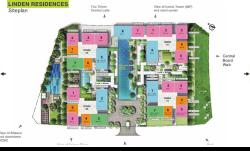

Resale 2A-xx.03

Size: 93.20 m2 | 84.80 m2 | 02 Bed

**Price: 643,777 USD** 

### **Empire City**

| Code         | RS20220522 | Handover              |                   |
|--------------|------------|-----------------------|-------------------|
| Building     | Tower 2A   | Handover<br>Condition | Unfurnished       |
| No. of floor | 0          | Ownership             | SPA for foreigner |
| Floor        | High       | Status                | Handover          |
| Unit No      | 03         | Direction             |                   |
| Bedrooms     | 02         | View                  |                   |
| Bathrooms    | 01         |                       |                   |
|              |            |                       |                   |



Empire City, Thu Thiem, Distri