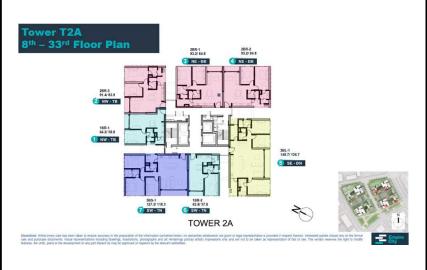

ll pay to Seller.
- Information is for reference only.
- Export date:June 15, 2022 09:37

| A. ORIGINAL | PRICE | (USD) |
|-------------|-------|-------|

| Total Price(VAT, MF)         | 0       |
|------------------------------|---------|
| VAT                          | 0       |
| Maintenance Fee              | 0       |
| Unpaid Amount (1)            | 0       |
| Paid Amount                  | 0       |
| B. RESALE PRICE<br>(USD) (2) | 643,777 |
| Fees and charges             | Include |
| C. BUYER'S PRICE (3)         | 643,777 |



### DI CAR

Phone: 097 366 3016

Email:

doankimthong98@gmaiil.com

### **PROPLINK**

32 Tran Luu Street, An Phu Ward, Thu Duc City, Ho Chi Minh City, Vietnam

# **Typical Floor Plan**

## LINDEN RESIDENCES | TYPICAL FLOOR PLAN



### APARTMENT LAYOUT







### APPARTMENT IMAGE & LAYOUT