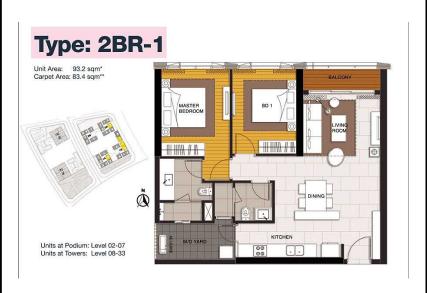

### APARTMENT LAYOUT

Resale 2A-xx.03

Size: 93.20 m2 | 84.80 m2 | 02 Bed

**Price: 643,777 USD** 