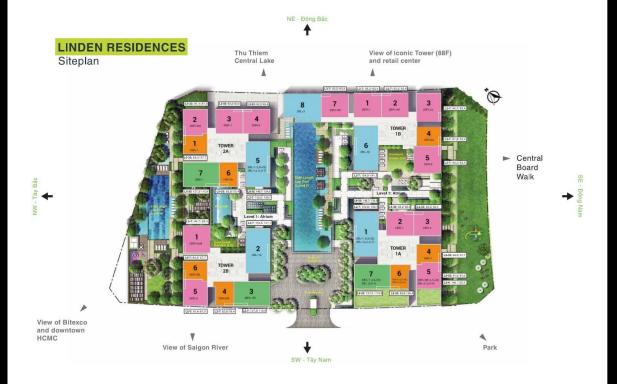

hall pay to Seller.
- Information is for reference only.
- Export date:June 15, 2022 09:37

| A. ORIGINAL | PRICE | (USD) |
|-------------|-------|-------|

| Total Price(VAT, MF)         | 0       |
|------------------------------|---------|
| VAT                          | 0       |
| Maintenance Fee              | 0       |
| Unpaid Amount (1)            | 0       |
| Paid Amount                  | 0       |
| B. RESALE PRICE<br>(USD) (2) | 643,777 |
| Fees and charges             | Include |
| C. BUYER'S PRICE (3)         | 643,777 |



### DI CAR

Phone: 097 366 3016

Email:

doankimthong98@gmaiil.com

### **PROPLINK**

32 Tran Luu Street, An Phu Ward, Thu Duc City, Ho Chi Minh City, Vietnam

# **Typical Floor Plan**

## LINDEN RESIDENCES | TYPICAL FLOOR PLAN



### APARTMENT LAYOUT







### APPARTMENT IMAGE & LAYOUT